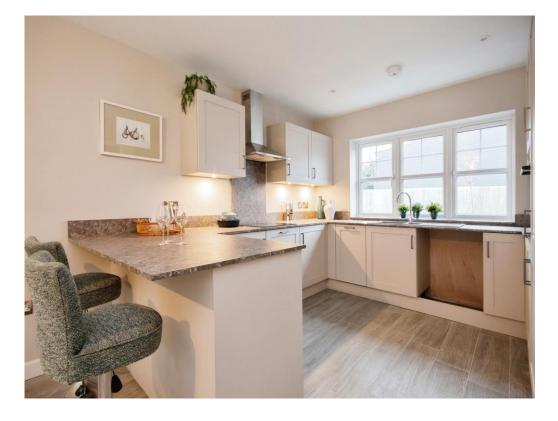

### **Property Description**

Plot 9 is a 4-bedroom detached home located in Three Legged Cross.

Situated in this picturesque location, it offers a spacious living area, private rear garden, driveway parking, and a detached single garage. The kitchen boasts a stylish design with a soft cream shaker style, copper handles, marble stone effect composite laminate worktop, and modern appliances. French doors lead to the south-facing garden with a patio and shrub flowerbeds.

#### **Spec Detail**

- Soft cream Shaker style kitchen with copper handles and soft close hinges.

- Marble stone effect, slim profile with square edged composite laminate worktop and Quartz's effect 1 1/2 bowl sink and Blanco chrome finish tap.

- Induction hob and single Bosch electric oven and Stainless chimney style extractor hood
  - Space and plumbing for washing machine.
    - Integrated Slim-line dishwasher
      - Integrated fridge freezer
  - Internal Solid oak doors and matching Oak hand rail to stairs
    - UPVC double glazing throughout
      - Composite front door
  - Fully landscaped gardens, including patio and lawn areas and flower beds.
    - Glow Worm Combi boiler
    - Veritas security system fitted
  - Modern White 3 piece bathroom suite and complementary stone effect ceramic tiles
- Flooring fitted throughout from wood effect ceramic tiles in the kitchen and WC areas, deep pile soft touch Carpets in all bedrooms, sitting rooms and hall, stairs and landing.