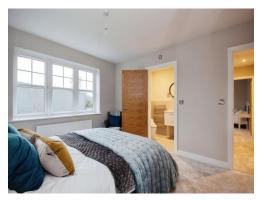

The well-lit lounge features front and rear elevation windows, and there's a second patio area to the rear. The ground floor includes a WC with a concealed cistern, wall-hung basin, and chrome heated towel rail. The first floor comprises four bedrooms, with bedroom one having a mirrored wardrobe and en-suite. Bedrooms two and three offer rear-facing views, with bedroom Four holding a front aspect location and there's a well-equipped family bathroom. The property has solid oak features and neutral decoration throughout. For your convenience and peace of mind a Veritas security system has been fitted to the property. White UPVC double glazed windows and French doors are installed, and the garage is equipped with power and light.