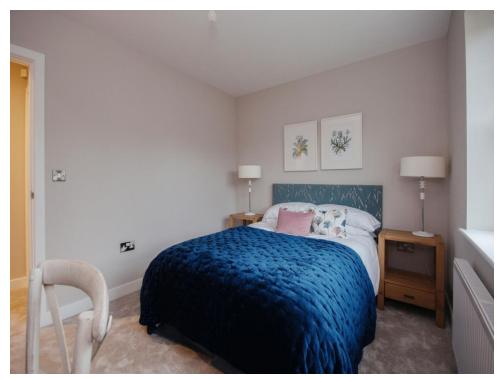

The well-lit lounge features front and rear elevation windows, and there's a second patio area to the rear. The ground floor includes a WC with a concealed cistern, wall-hung basin, and chrome heated towel rail. The first floor comprises four bedrooms, with bedroom one having a mirrored wardrobe and en-suite. Bedrooms two and three offer rear-facing views, with bedroom Four holding a front aspect location and there's a well-equipped family bathroom. The property has solid oak features and neutral decoration throughout. For your convenience and peace of mind a Veritas security system has been fitted to the property. White UPVC double glazed windows and French doors are installed, and the garage is equipped with power and light.