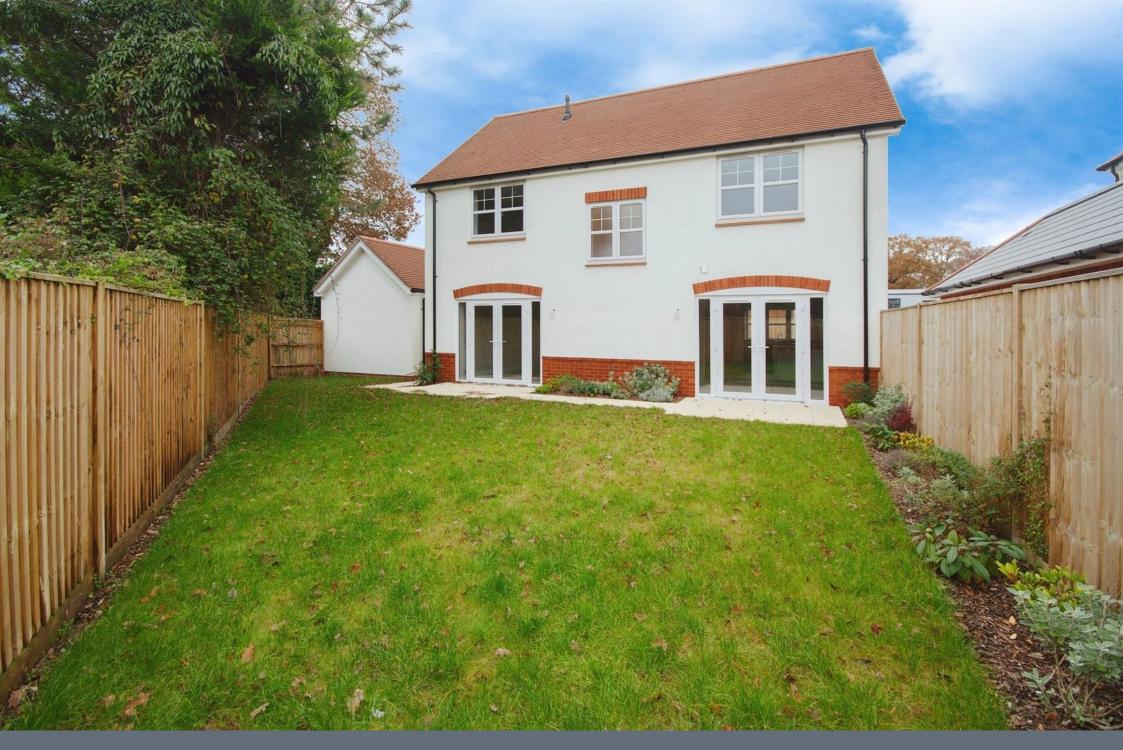

### **Property Description**

Plot 9 is a 4-bedroom detached home located in Three Legged Cross.

Situated in this picturesque location, it offers a spacious living area, private rear garden, driveway parking, and a detached single garage. The kitchen boasts a stylish design with a soft cream shaker style, copper handles, marble stone effect composite laminate worktop, and modern appliances. French doors lead to the south-facing garden with a patio and shrub flowerbeds.

The well-lit lounge features front and rear elevation windows, and there's a second patio area to the rear. The ground floor includes a WC with a concealed cistern, wall-hung basin, and chrome heated towel rail. The first floor comprises four bedrooms, with bedroom one having a mirrored wardrobe and en-suite. Bedrooms two and three offer rear-facing views, with bedroom Four holding a front aspect location and there's a well-equipped family bathroom. The property has solid oak features and neutral decoration throughout. For your convenience and peace of mind a Veritas security system has been fitted to the property. White UPVC double glazed windows and French doors are installed, and the garage is equipped with power and light.