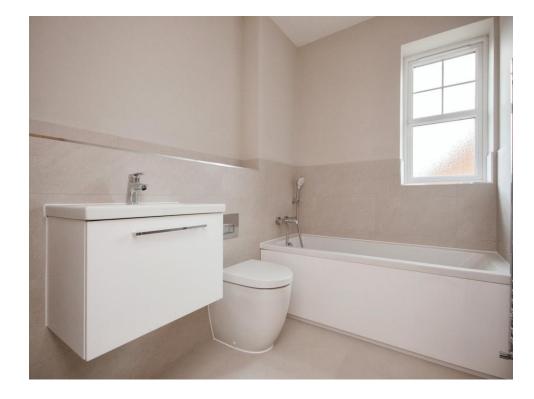

The well-lit lounge features front and rear elevation windows, and there's a second patio area to the rear. The ground floor includes a WC with a concealed cistern, wall-hung basin, and chrome heated towel rail. The first floor comprises four bedrooms, with bedroom one having a mirrored wardrobe and en-suite. Bedrooms two and three offer rear-facing views, with bedroom Four holding a front aspect location and there's a well-equipped family bathroom. The property has solid oak features and neutral decoration throughout. For your convenience and peace of mind a Veritas security system has been fitted to the property. White UPVC double glazed windows and French doors are installed, and the garage is equipped with power and light.

- Induction hob and single Bosch electric oven and Stainless chimney style extractor hood
  - Space and plumbing for washing machine.
    - Integrated Slim-line dishwasher
      - Integrated fridge freezer
  - Internal Solid oak doors and matching Oak hand rail to stairs
    - UPVC double glazing throughout
      - Composite front door
  - Fully landscaped gardens, including patio and lawn areas and flower beds.
    - Glow Worm Combi boiler
    - Veritas security system fitted
  - Modern White 3 piece bathroom suite and complementary stone effect ceramic tiles
- Flooring fitted throughout from wood effect ceramic tiles in the kitchen and WC areas, deep pile soft touch Carpets in all bedrooms, sitting rooms and hall, stairs and landing.