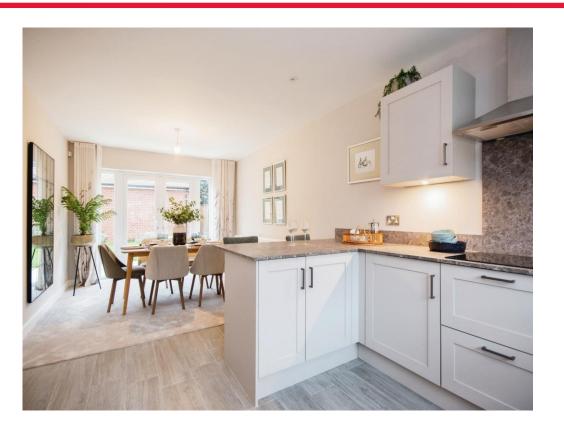

### **Property Description**

Plot 9 is a 4-bedroom detached home located in Three Legged Cross.

Situated in this picturesque location, it offers a spacious living area, private rear garden, driveway parking, and a detached single garage. The kitchen boasts a stylish design with a soft cream shaker style, copper handles, marble stone effect composite laminate worktop, and modern appliances. French doors lead to the south-facing garden with a patio and shrub flowerbeds.

#### **Spec Detail**

- Soft cream Shaker style kitchen with copper handles and soft close hinges.

- Marble stone effect, slim profile with square edged composite laminate worktop and Quartz's effect 1 1/2 bowl sink and Blanco chrome finish tap.

- Induction hob and single Bosch electric oven and Stainless chimney style extractor hood
  - Space and plumbing for washing machine.
    - Integrated Slim-line dishwasher
      - Integrated fridge freezer
  - Internal Solid oak doors and matching Oak hand rail to stairs
    - UPVC double glazing throughout
      - Composite front door
  - Fully landscaped gardens, including patio and lawn areas and flower beds.
    - Glow Worm Combi boiler
    - Veritas security system fitted
  - Modern White 3 piece bathroom suite and complementary stone effect ceramic tiles
- Flooring fitted throughout from wood effect ceramic tiles in the kitchen and WC areas, deep pile soft touch Carpets in all bedrooms, sitting rooms and hall, stairs and landing.