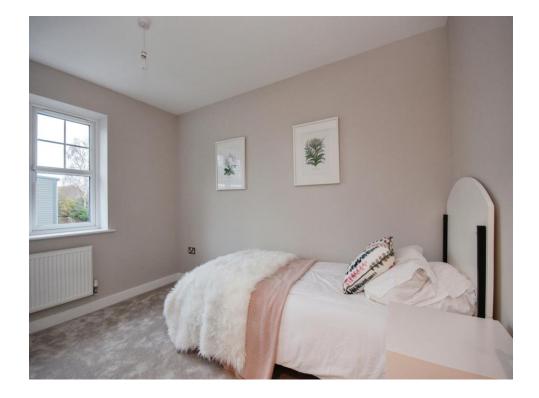

The well-lit lounge features front and rear elevation windows, and there's a second patio area to the rear. The ground floor includes a WC with a concealed cistern, wall-hung basin, and chrome heated towel rail. The first floor comprises four bedrooms, with bedroom one having a mirrored wardrobe and en-suite. Bedrooms two and three offer rear-facing views, with bedroom Four holding a front aspect location and there's a well-equipped family bathroom. The property has solid oak features and neutral decoration throughout. For your convenience and peace of mind a Veritas security system has been fitted to the property. White UPVC double glazed windows and French doors are installed, and the garage is equipped with power and light.