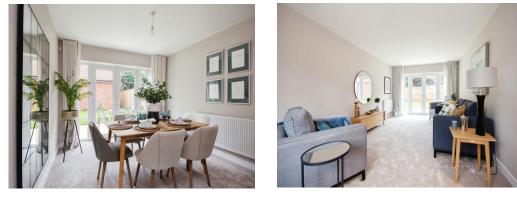

The well-lit lounge features front and rear elevation windows, and there's a second patio area to the rear. The ground floor includes a WC with a concealed cistern, wall-hung basin, and chrome heated towel rail. The first floor comprises four bedrooms, with bedroom one having a mirrored wardrobe and en-suite. Bedrooms two and three offer rear-facing views, with bedroom Four holding a front aspect location and there's a well-equipped family bathroom. The property has solid oak features and neutral decoration throughout. For your convenience and peace of mind a Veritas security system has been fitted to the property. White UPVC double glazed windows and French doors are installed, and the garage is equipped with power and light.