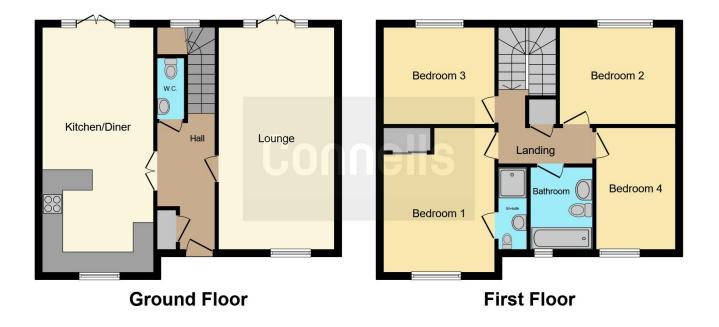

Measurements detail the generous kitchen diner, lounge, and bedrooms.

#### **Measurements - Maximum**

Kitchen/diner - 23.5 x 10.10 Sitting room - 11.2 X 21.3 Bedroom 1 - 10.9x 11.8 Bedroom 2 - 9.4 x 11.3 Bedroom 3 - 10.91x 9.4 Bedroom 4 - 7.10 x 11.6

Residential Sales & Lettings | Mortgage Services | Conveyancing | Surveyors | Land & New Homes

This floorplan is for illustrative purposes only and is not drawn to scale. Measurements, floor-areas, openings and orientations are approximate. They should not be relied upon for any purpose and do not form any part of an agreement. No liability is taken for any error or mis-statement. All parties must rely on their own inspections.