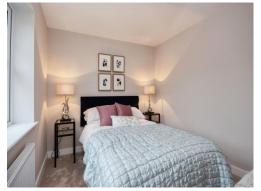

The well-lit lounge features front and rear elevation windows, and there's a second patio area to the rear. The ground floor includes a WC with a concealed cistern, wall-hung basin, and chrome heated towel rail. The first floor comprises four bedrooms, with bedroom one having a mirrored wardrobe and en-suite. Bedrooms two and three offer rear-facing views, with bedroom Four holding a front aspect location and there's a well-equipped family bathroom. The property has solid oak features and neutral decoration throughout. For your convenience and peace of mind a Veritas security system has been fitted to the property. White UPVC double glazed windows and French doors are installed, and the garage is equipped with power and light.