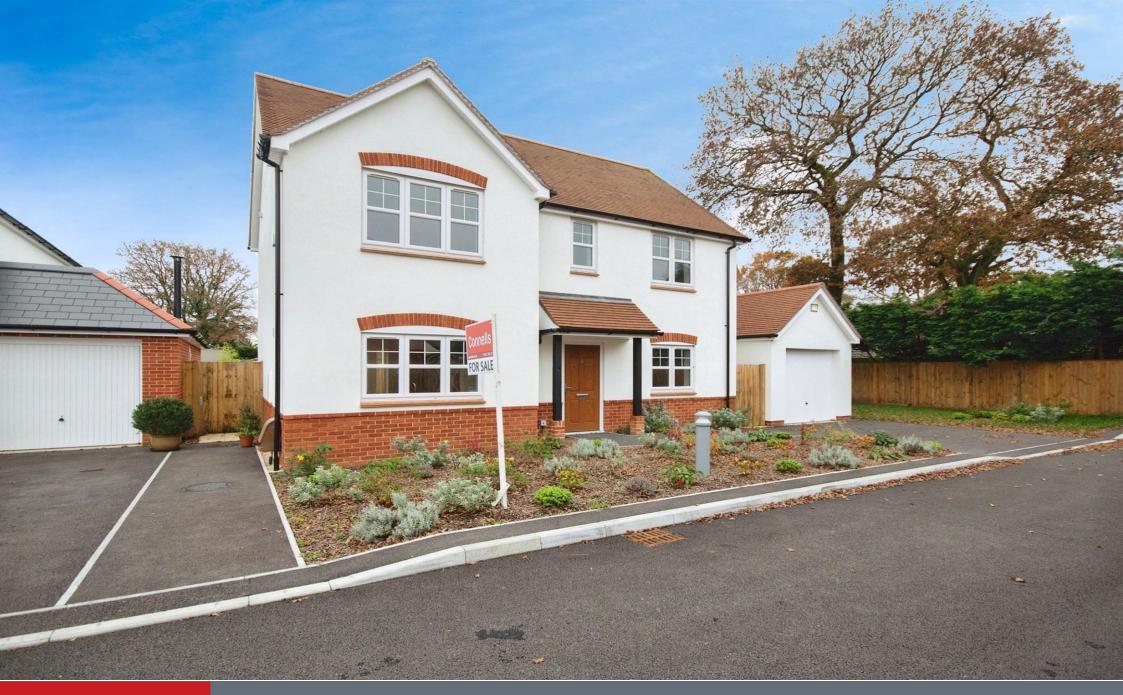

### **Property Description**

Plot 9 is a 4-bedroom detached home located in Three Legged Cross.

Situated in this picturesque location, it offers a spacious living area, private rear garden, driveway parking, and a detached single garage. The kitchen boasts a stylish design with a soft cream shaker style, copper handles, marble stone effect composite laminate worktop, and modern appliances. French doors lead to the south-facing garden with a patio and shrub flowerbeds.

The well-lit lounge features front and rear elevation windows, and there's a second patio area to the rear. The ground floor includes a WC with a concealed cistern, wall-hung basin, and chrome heated towel rail. The first floor comprises four bedrooms, with bedroom one having a mirrored wardrobe and en-suite. Bedrooms two and three offer rear-facing views, with bedroom Four holding a front aspect location and there's a well-equipped family bathroom. The property has solid oak features and neutral decoration throughout. For your convenience and peace of mind a Veritas security system has been fitted to the property. White UPVC double glazed windows and French doors are installed, and the garage is equipped with power and light.