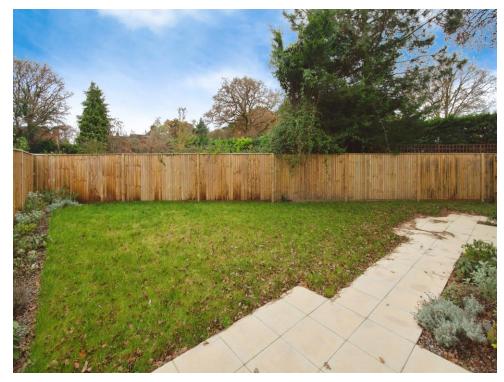

### **Property Description**

Plot 9 is a 4-bedroom detached home located in Three Legged Cross.

Situated in this picturesque location, it offers a spacious living area, private rear garden, driveway parking, and a detached single garage. The kitchen boasts a stylish design with a soft cream shaker style, copper handles, marble stone effect composite laminate worktop, and modern appliances. French doors lead to the south-facing garden with a patio and shrub flowerbeds.

- Induction hob and single Bosch electric oven and Stainless chimney style extractor hood
  - Space and plumbing for washing machine.
    - Integrated Slim-line dishwasher
      - Integrated fridge freezer
  - Internal Solid oak doors and matching Oak hand rail to stairs
    - UPVC double glazing throughout
      - Composite front door
  - Fully landscaped gardens, including patio and lawn areas and flower beds.
    - Glow Worm Combi boiler
    - Veritas security system fitted
  - Modern White 3 piece bathroom suite and complementary stone effect ceramic tiles
- Flooring fitted throughout from wood effect ceramic tiles in the kitchen and WC areas, deep pile soft touch Carpets in all bedrooms, sitting rooms and hall, stairs and landing.