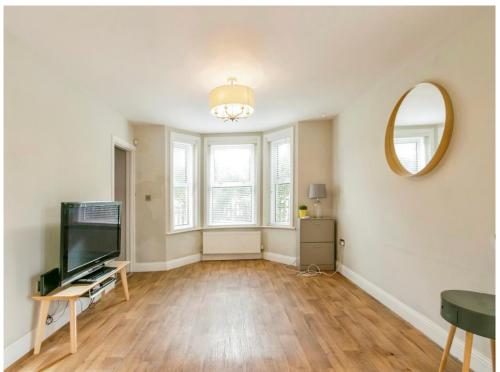

# Lounge

21' 1" x 12' (6.43m x 3.66m)

Double glazed bay window to front. Two radiators.