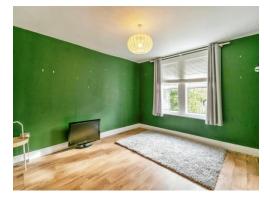

#### **Bedroom One**

11' 10" x 13' ( 3.61m x 3.96m ) Double glazed window to front. Radiator

### **Bedroom Two**

11' 11" x 12' 4" ( 3.63m x 3.76m )

Double glazed window to front.

Radiator

### **Bedroom Three**

Double glazed window to rear.