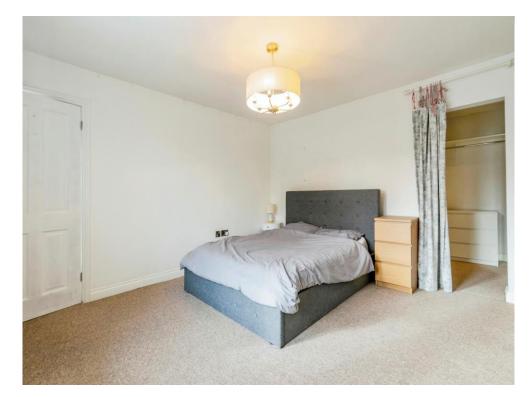

#### **Bedroom One**

11' 10" x 13' ( 3.61m x 3.96m ) Double glazed window to front. Radiator

# **Dressing Room**

Space for storage.