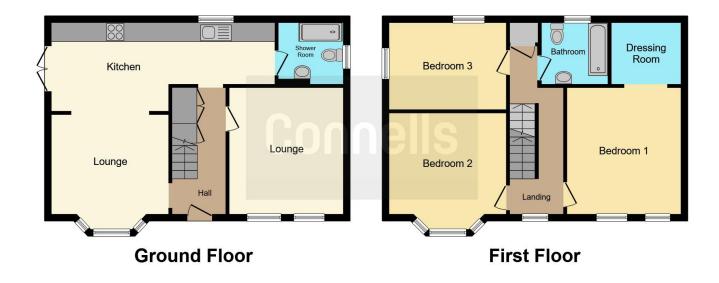

#### Accommodation

### **Ground Floor**

#### First Floor

#### Rear Garden

Fence enclosed rear garden with patio area and laid to shingle.

This floorplan is for illustrative purposes only and is not drawn to scale. Measurements, floor-areas, openings and orientations are approximate. They should not be relied upon for any purpose and do not form any part of an agreement. No liability is taken for any error or mis-statement. All parties must rely on their own inspections.