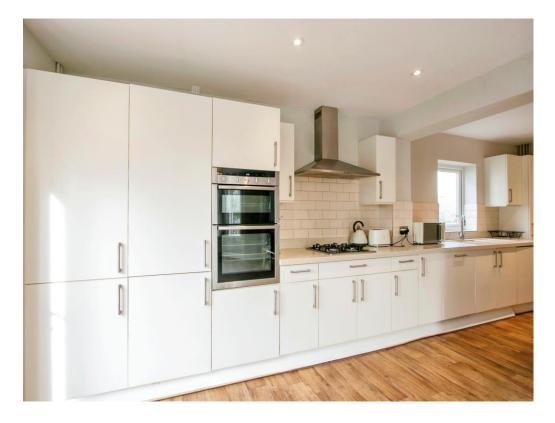

# Kitchen

23' 3" x 7' 2" ( 7.09m x 2.18m )

Fitted kitchen with a range of wall and base units incorporating a stainless steel sink drainer with worksurfaces over. Built in oven with gas hob and cookerhood over. Window to side