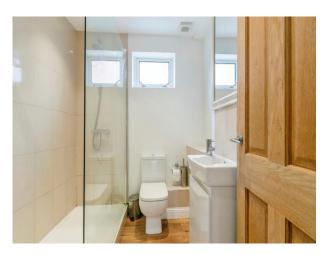

#### Cloakroom

Suite comprising walk in shower cubicle, WC and wash hand basin.

### **Bathroom**

Suite comprising panel enclosed bath with shower over, WC and wash hand basin.