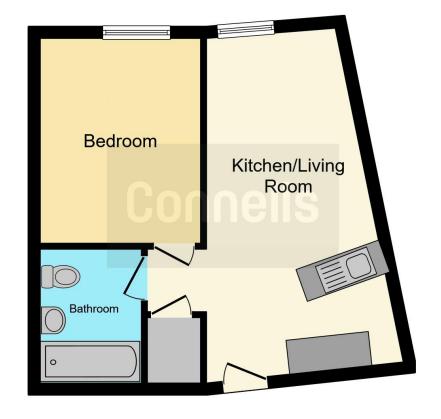

## **Kitchen Lounge Diner**

20' 8" x 14' 10" (6.30m x 4.52m)

#### **Bedroom One**

11' 11" x 9' 2" (3.63m x 2.79m)

#### **Bathroom**

7' 3" x 5' 10" (2.21m x 1.78m)

This floor plan is for illustrative purposes only. It is not drawn to scale. Any measurements, floor areas (including any total floor area), openings and orientation are approximate. No details are guaranteed, they cannot be relied upon for any purpose and they do not form part of any agreement. No liability is taken for any error, omission or misstatement. A party must rely upon its own inspection(s). Powered by www.focalagent.com