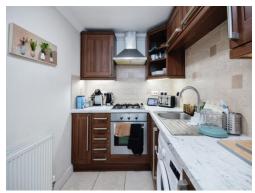

#### Kitchen

10' 1" x 6' 1" ( 3.07m x 1.85m )

Wall and base units, gas hob, electric oven, tiled flooring