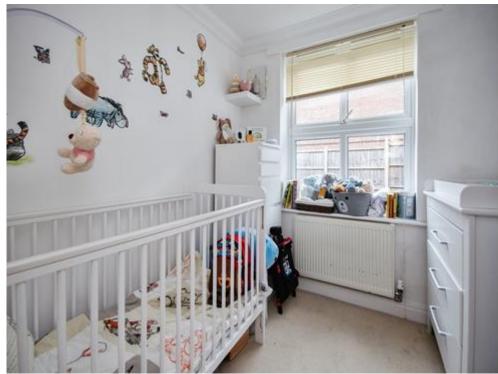

#### **Bedroom One**

10' 11" x 8' 10" ( 3.33m x 2.69m )

rear aspect double glazed window, radiator below

### **Bedroom Two**

7' x 7' 4" ( 2.13m x 2.24m )

side aspect double glazed window with radiator below