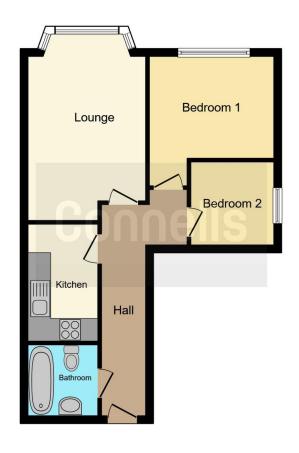

#### **Entrance Hall**

#### Kitchen

10' 1" x 6' 1" ( 3.07m x 1.85m )

Wall and base units, gas hob, electric oven, tiled flooring

## **Living Room**

10' 3" x 16' 7" (3.12m x 5.05m)

Rear Aspect Double glazed bay windows corner cupboard with boiler

#### **Bedroom One**

10' 11" x 8' 10" ( 3.33m x 2.69m )

rear aspect double glazed window, radiator below

### **Bedroom Two**

7' x 7' 4" ( 2.13m x 2.24m )

side aspect double glazed window with radiator below

#### **Bathroom**

Three piece bathroom suite with shower over bath, tiled flooring and half height walls, WC and wash hand basin

This floorplan is for illustrative purposes only and is not drawn to scale. Measurements, floor-areas, openings and orientations are approximate. They should not be relied upon for any purpose and do not form any part of an agreement. No liability is taken for any error or mis-statement. All parties must rely on their own inspections.