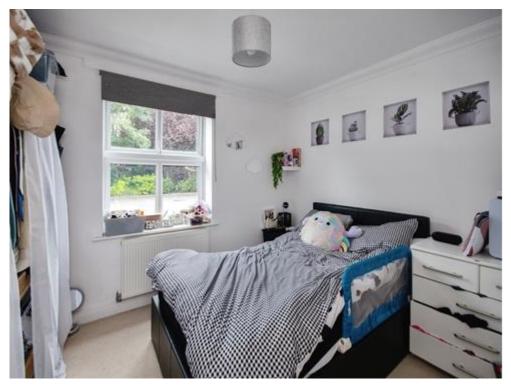

#### **Bedroom One**

10' 11" x 8' 10" ( 3.33m x 2.69m )

rear aspect double glazed window, radiator below

### **Bedroom Two**

7' x 7' 4" ( 2.13m x 2.24m )

side aspect double glazed window with radiator below