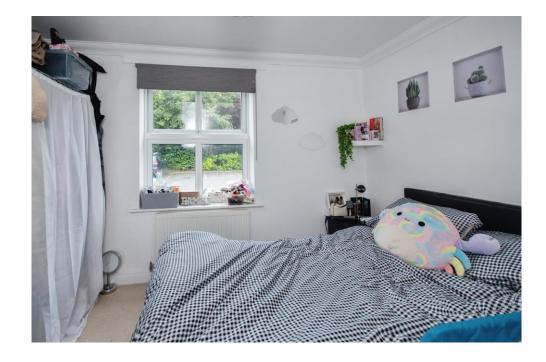

#### **Bedroom One**

10' 11" x 8' 10" ( 3.33m x 2.69m )

rear aspect double glazed window, radiator below

### **Bedroom Two**

7' x 7' 4" ( 2.13m x 2.24m )

side aspect double glazed window with radiator below