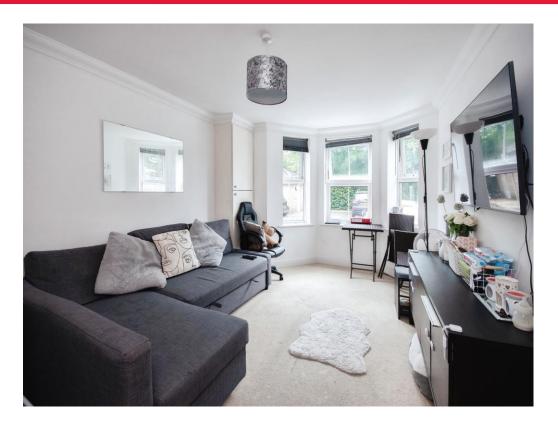

## **Living Room**

10' 3" x 16' 7" (3.12m x 5.05m)

Rear Aspect Double glazed bay windows corner cupboard with boiler