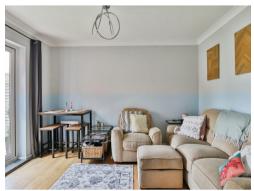

### Lounge

12' 8" x 12' 8" ( 3.86m x 3.86m )

Rear aspect french doors. Laminate flooring. Radiator.