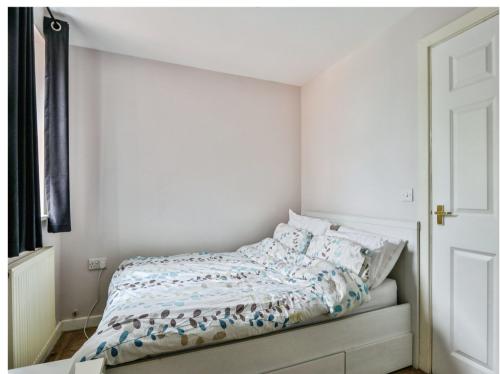

#### **Bedroom One**

12' 8" x 9' 6" ( 3.86m x 2.90m )

Rear aspect double glazed window. Radiator.

#### **Bedroom Two**

10' 5" x 8' 1" ( 3.17m x 2.46m )

Rear aspect double glazed window.