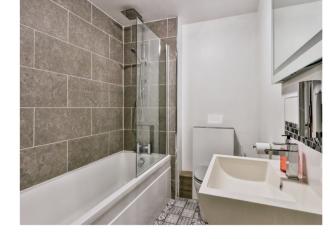

#### **Bathroom**

Suite comprising bath with shower over, wash hand basin and WC. Heated towel rail. Vinyl flooring.