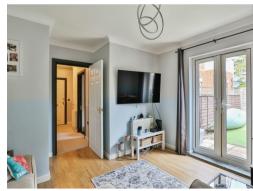

### Lounge

12' 8" x 12' 8" ( 3.86m x 3.86m )

Rear aspect french doors. Laminate flooring. Radiator.