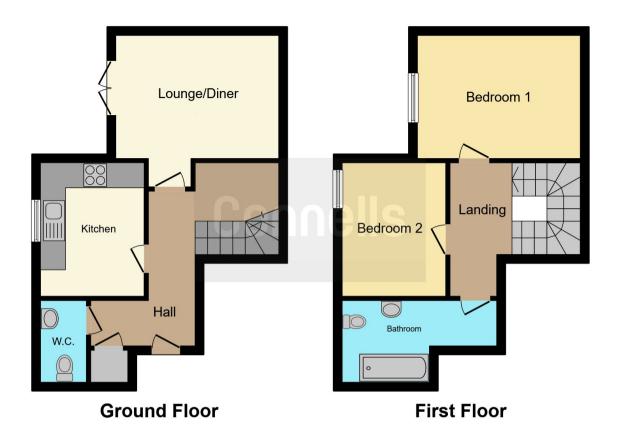

#### **Entrance Hall**

Large storage cupboard.

#### Cloakroom

Wash hand basin and WC. Extractor fan. Laminate flooring.

### Lounge

12' 8" x 12' 8" ( 3.86m x 3.86m )

Rear aspect french doors. Laminate flooring. Radiator.

#### Kitchen

10' 4" x 8' 1" ( 3.15m x 2.46m )

Range of wall and base storage units, built in oven and gas hob, space and plumbing for washing machine. Wall mounted combi boiler. Rear aspect double glazed window. Radiator.

## Landing

#### **Bedroom One**

12' 8" x 9' 6" ( 3.86m x 2.90m )

Rear aspect double glazed window. Radiator.

#### **Bedroom Two**

10' 5" x 8' 1" ( 3.17m x 2.46m )

Rear aspect double glazed window.

#### **Bathroom**

Suite comprising bath with shower over, wash hand basin and WC. Heated towel rail. Vinyl flooring.

#### **Rear Garden**

Laid to lawn and patio slabs.