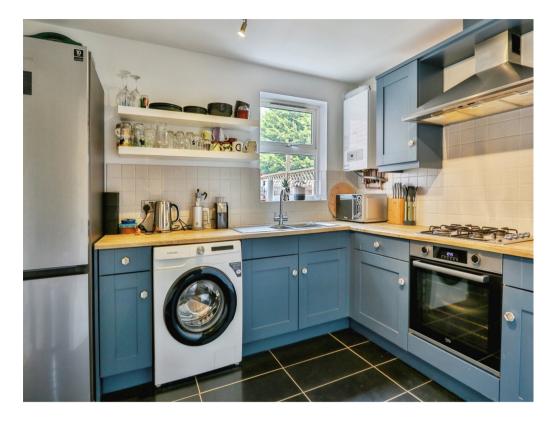

#### Kitchen

10' 4" x 8' 1" ( 3.15m x 2.46m )

Range of wall and base storage units, built in oven and gas hob, space and plumbing for washing machine. Wall mounted combi boiler. Rear aspect double glazed window. Radiator.