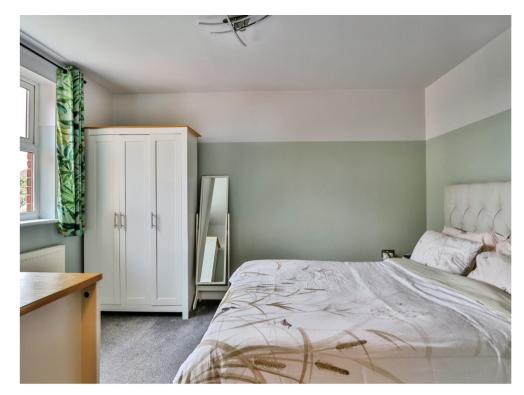

#### **Bedroom One**

12' 8" x 9' 6" ( 3.86m x 2.90m )

Rear aspect double glazed window. Radiator.

#### **Bedroom Two**

10' 5" x 8' 1" ( 3.17m x 2.46m )

Rear aspect double glazed window.