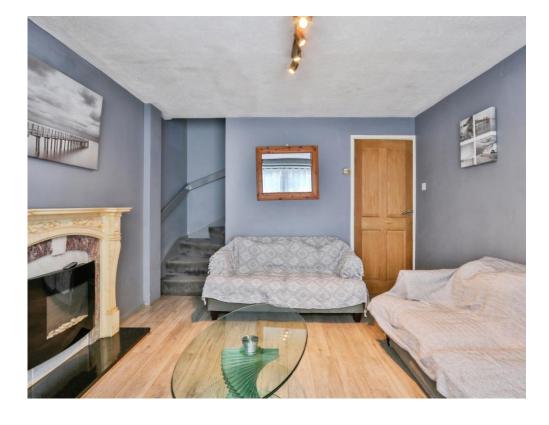

### Lounge

13' 10" x 11' 11" ( 4.22m x 3.63m )

Front aspect double glazed window. Feature fireplace. Laminate flooring. Radiator.