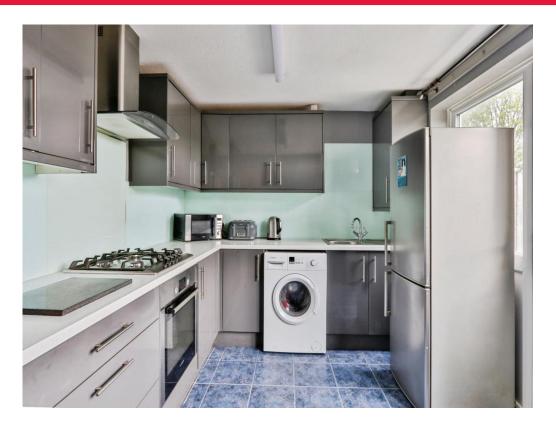

#### Kitchen

12' 2" x 8' 5" ( 3.71m x 2.57m )

Fitted kitchen comprising a range of wall and base units, gas hob, built in electric oven, space for fridge freezer, washing machine and dishwasher.