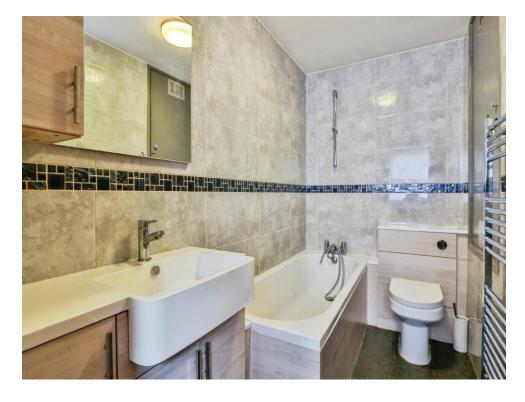

### Bathroom

Fitted suite comprising bath with shower over, wash hand basin and WC. Heated towel rail. Airing cupboard.