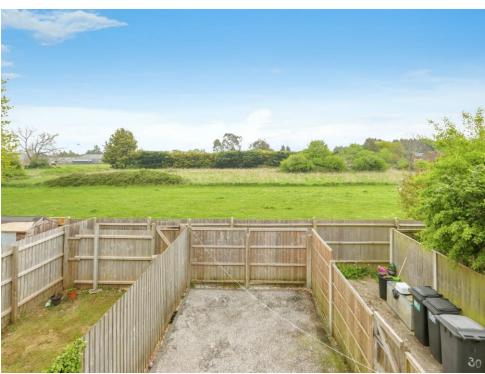

#### Rear Garden

The rear garden is laid to resin and backs onto playing fields. Side access.