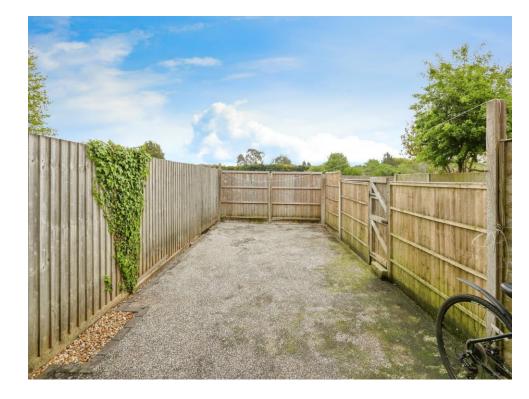

#### Rear Garden

The rear garden is laid to resin and backs onto playing fields. Side access.