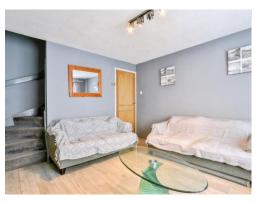

### Lounge

13' 10" x 11' 11" ( 4.22m x 3.63m )

Front aspect double glazed window. Feature fireplace. Laminate flooring. Radiator.