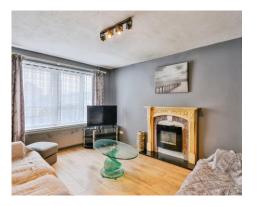

### Lounge

13' 10" x 11' 11" ( 4.22m x 3.63m )

Front aspect double glazed window. Feature fireplace. Laminate flooring. Radiator.