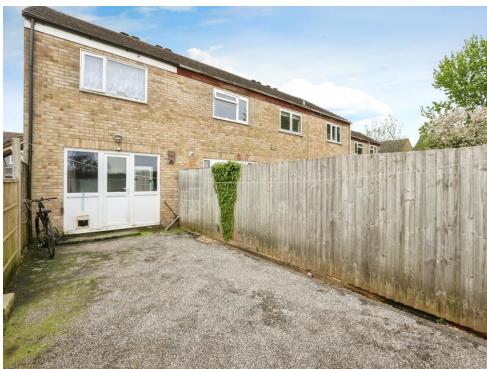

#### Rear Garden

The rear garden is laid to resin and backs onto playing fields. Side access.