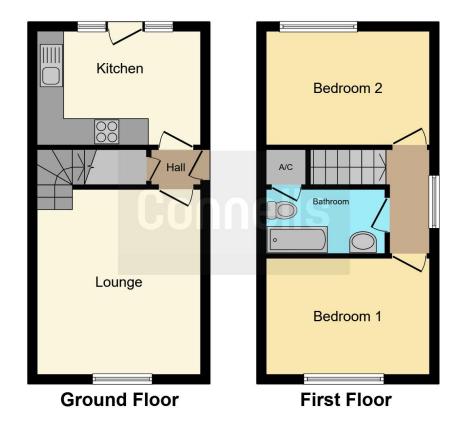

#### **Entrance Hall**

Understairs cupboard.

### Lounge

13' 10" x 11' 11" ( 4.22m x 3.63m )

Front aspect double glazed window. Feature fireplace. Laminate flooring. Radiator.

#### Kitchen

12' 2" x 8' 5" ( 3.71m x 2.57m )

Fitted kitchen comprising a range of wall and base units, gas hob, built in electric oven, space for fridge freezer, washing machine and dishwasher.

# Landing

### **Bedroom One**

12' 3" x 8' 6" ( 3.73m x 2.59m )

Rear aspect double glazed window.

### **Bedroom Two**

12' x 8' 7" ( 3.66m x 2.62m )

Front aspect double glazed window. Radiator.

### Bathroom

Fitted suite comprising bath with shower over, wash hand basin and WC. Heated towel rail. Airing cupboard.

#### Rear Garden

The rear garden is laid to resin and backs onto playing fields. Side access.

### Garage

In a block.