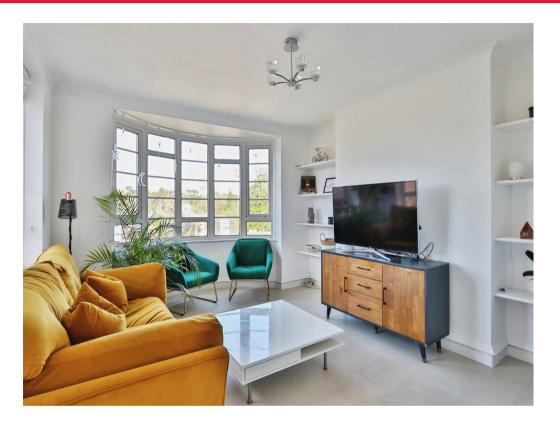

### Lounge

15' into bay x 11' (4.57m into bay x 3.35m)

Front aspect double glazed bay window. Shelving units. Underfloor heating.