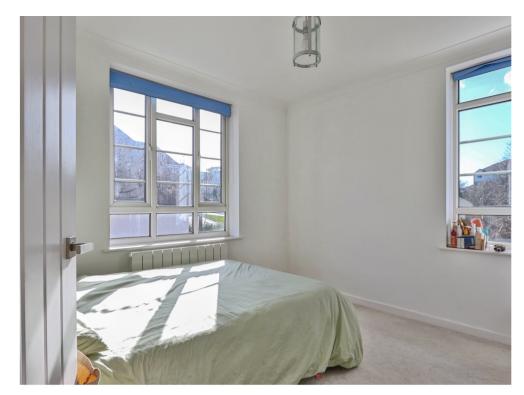

#### **Bedroom One**

12' 2" x 11' 11" ( 3.71m x 3.63m )

Front aspect double glazed window. Electric heater.

### **Bedroom Two**

11' 10" x 10' 11" ( 3.61m x 3.33m )

Rear and side aspect double glazed windows.

### **Bedroom Three**

11' 5" x 10' 11" ( 3.48m x 3.33m )

Rear aspect double glazed window. Electric heater.