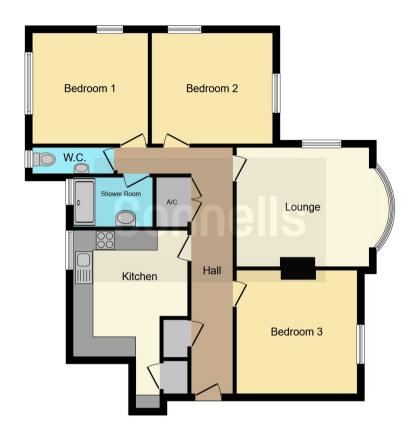

# **Property Description**

Ideally located just a short walk from Bournemouth town centre, this well-presented three-bedroom second-floor apartment offers comfortable and convenient living. Set within a well-maintained building with the added benefit of a lift, this property is perfect for first-time buyers, investors or those looking for a central home.

#### **Entrance Hall**

Storage cupboard. Laminate flooring.

### Lounge

15' into bay x 11' (4.57m into bay x 3.35m)

Front aspect double glazed bay window. Shelving units. Underfloor heating.

#### Kitchen

11' 3" x 10' 11" ( 3.43m x 3.33m )

Fitted kitchen comprising range of wall and base units, range of built in appliances to include oven and grill, induction hob, dishwasher, washing machine and microwave and fridge freezer.

#### **Bedroom One**

12' 2" x 11' 11" ( 3.71m x 3.63m )

Front aspect double glazed window. Electric heater.

### **Bedroom Two**

11' 10" x 10' 11" ( 3.61m x 3.33m )

Rear and side aspect double glazed windows.

### **Bedroom Three**

11' 5" x 10' 11" ( 3.48m x 3.33m )

Rear aspect double glazed window. Electric heater.

#### **Shower Room**

Frosted window. Shower, wash hand basin and WC.

#### Cloakroom

WC.