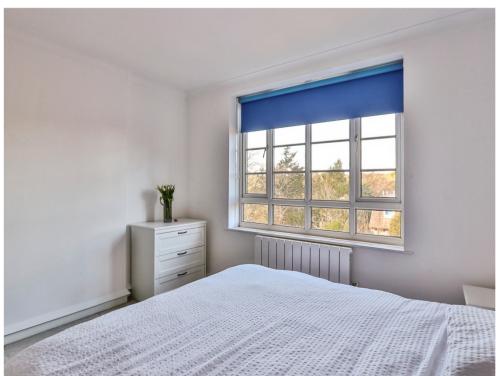

#### **Bedroom One**

12' 2" x 11' 11" ( 3.71m x 3.63m )

Front aspect double glazed window. Electric heater.

### **Bedroom Two**

11' 10" x 10' 11" ( 3.61m x 3.33m )

Rear and side aspect double glazed windows.

### **Bedroom Three**

11' 5" x 10' 11" ( 3.48m x 3.33m )

Rear aspect double glazed window. Electric heater.