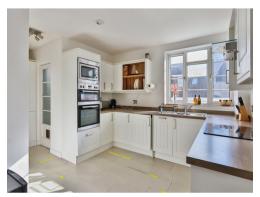

#### Kitchen

11' 3" x 10' 11" ( 3.43m x 3.33m )

Fitted kitchen comprising range of wall and base units, range of built in appliances to include oven and grill, induction hob, dishwasher, washing machine and microwave and fridge freezer.