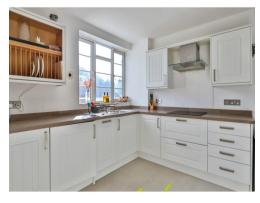

#### Kitchen

11' 3" x 10' 11" ( 3.43m x 3.33m )

Fitted kitchen comprising range of wall and base units, range of built in appliances to include oven and grill, induction hob, dishwasher, washing machine and microwave and fridge freezer.