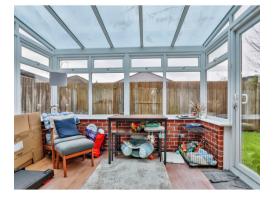

## Conservatory

12' 3" x 9' (3.73m x 2.74m)

UPVC construction. Laminate flooring. Door leading to the rear garden.