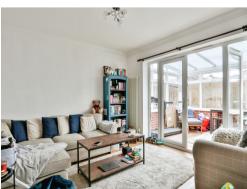

#### Lounge

12' 1" x 10' 9" ( 3.68m x 3.28m )

French doors leading into the conservatory. Laminate flooring. Radiator.