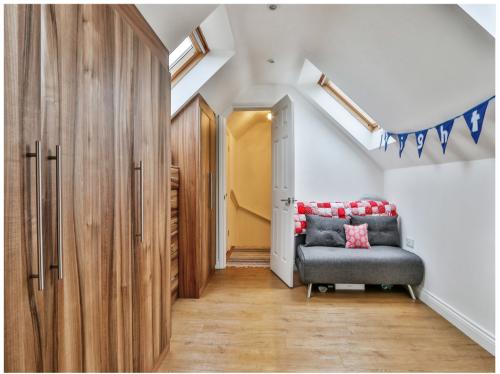

#### **Bedroom One**

11' 4" x 8' 2" ( 3.45m x 2.49m )

Two front aspect and one rear aspect double glazed velux windows. Built in wardrobes and drawers. Laminate flooring. Radiator.