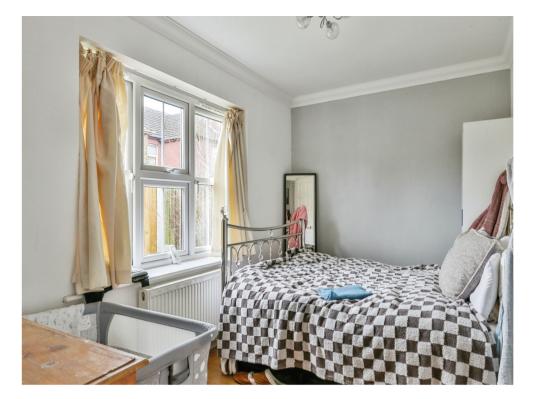

#### **Bedroom Two**

12' 1" x 7' 10" ( 3.68m x 2.39m )

Front aspect double glazed window. Laminate flooring. Radiator.