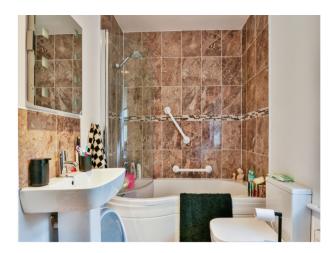

#### **Bathroom**

Three piece suite comprising bath with shower over, wash hand basin and WC. Front aspect double glazed window, Radiator.