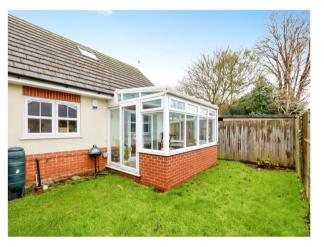

## Conservatory

12' 3" x 9' (3.73m x 2.74m)

UPVC construction. Laminate flooring. Door leading to the rear garden.

## Rear Garden

The garden is enclosed and is laid to lawn.