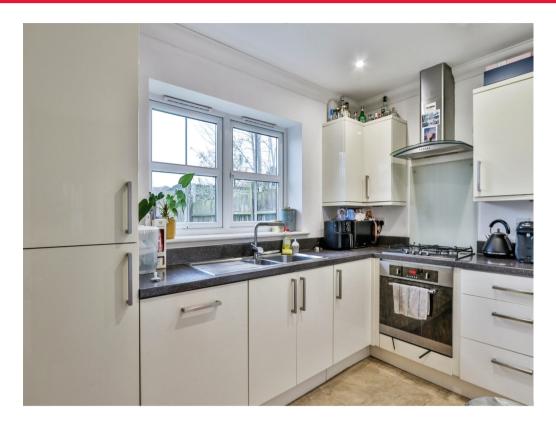

#### Kitchen

10' 9" x 6' 8" ( 3.28m x 2.03m )

Range of wall and base units with worksurfaces over, sink and drainer unit, range of integrated appliances to include gas hob, electric oven, dishwasher and fridge freezer. Rear aspect double glazed window.