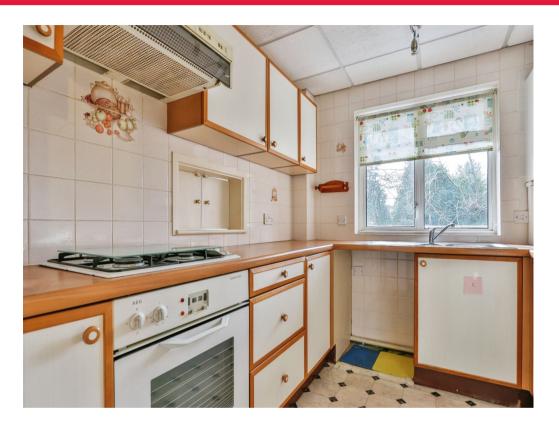

#### Kitchen

8' 7" x 7' 10" ( 2.62m x 2.39m )

Range of wall and base units with work surfaces over, sink and drainer unit, hob and oven. Wall mounted combi boiler.