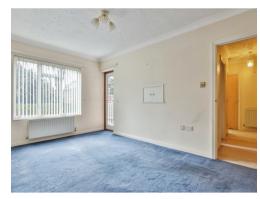

#### Lounge

15' 8" x 10' 7" ( 4.78m x 3.23m )

Door leading to the balcony.

# **Balcony**