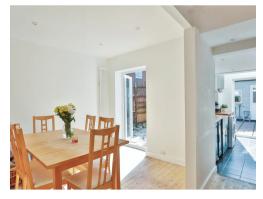

## **Dining Room**

14' 11" x 10' 7" ( 4.55m x 3.23m )

Patio doors leading to the rear garden. Hardwood flooring. Radiator.