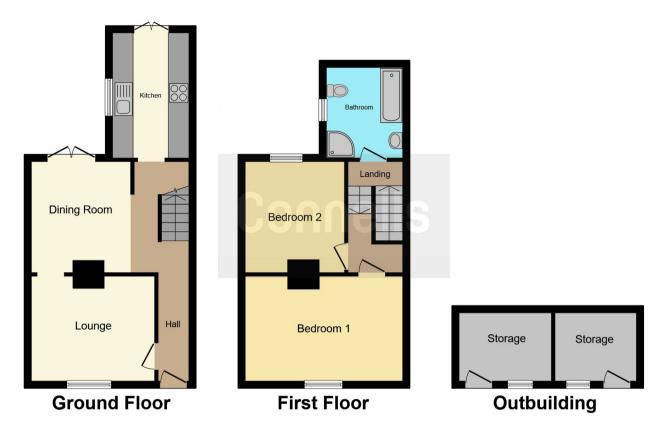

## **Entrance Hallway**

Stairs leading to the first floor landing.

# Lounge

11'8" x 10' (3.56m x 3.05m)

Front aspect double glazed window. Hardwood flooring. Radiator.

## **Dining Room**

14' 11" x 10' 7" ( 4.55m x 3.23m )

Patio doors leading to the rear garden. Hardwood flooring. Radiator.

### Kitchen

13' 4" x 7' 3" ( 4.06m x 2.21m )

Fitted kitchen comprising range of base units with worksurfaces over, ceramic sink, gas hob, built in oven, space for free standing appliances. Tiled flooring.

## **Bedroom One**

15' 1" x 10' (4.60m x 3.05m)

Front aspect double glazed window. Radiator.

#### **Bedroom Two**

10' 9" x 9' 7" ( 3.28m x 2.92m )

Rear aspect double glazed window. Radiator.

#### Bathroom

Fitted suite comprising freestanding bath, shower cubicle, wash hand basin and WC. Hated towel rail. Vinyl flooring.

## Outbuilding

Situated at the rear of the garden. Power.

To view this property please contact Connells on

T 01202 525 411 E winton@connells.co.uk

689 Wimborne Road BOURNEMOUTH BH9 2AT

**EPC Rating: D** 

view this property online connells.co.uk/Property/WIN307274