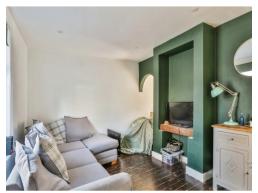

# Lounge

11'8" x 10' (3.56m x 3.05m)

Front aspect double glazed window. Hardwood flooring. Radiator.