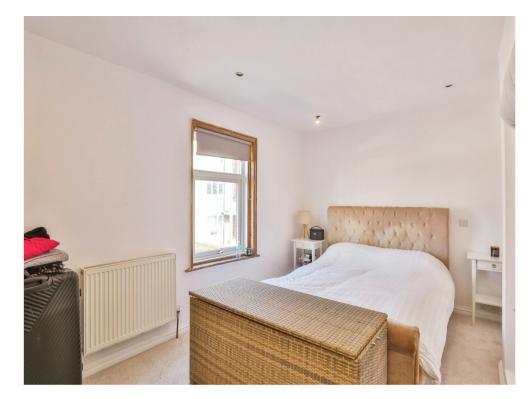

## **Bedroom One**

15' 1" x 10' (4.60m x 3.05m)

Front aspect double glazed window. Radiator.