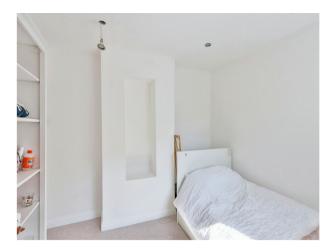

#### **Bedroom Two**

10' 9" x 9' 7" ( 3.28m x 2.92m )

Rear aspect double glazed window. Radiator.