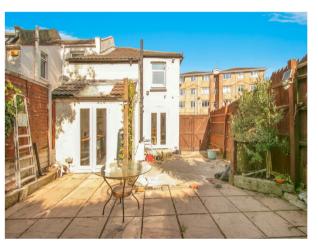

## **Dining Room**

14' 11" x 10' 7" ( 4.55m x 3.23m )

Patio doors leading to the rear garden. Hardwood flooring. Radiator.

#### Rear Garden

Laid to patio. Side access.