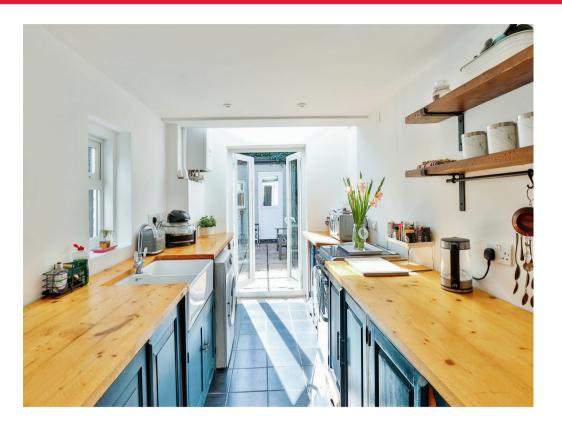

### Kitchen

13' 4" x 7' 3" ( 4.06m x 2.21m )

Fitted kitchen comprising range of base units with worksurfaces over, ceramic sink, gas hob, built in oven, space for free standing appliances. Tiled flooring.