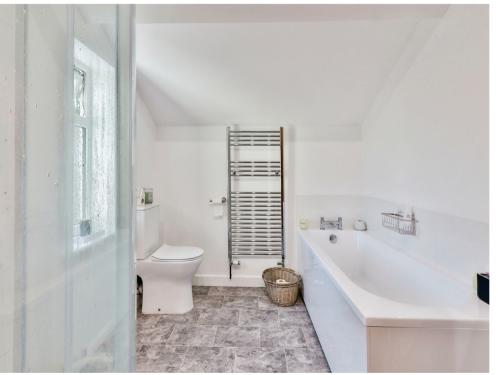

#### Bathroom

Fitted suite comprising freestanding bath, shower cubicle, wash hand basin and WC. Hated towel rail. Vinyl flooring.