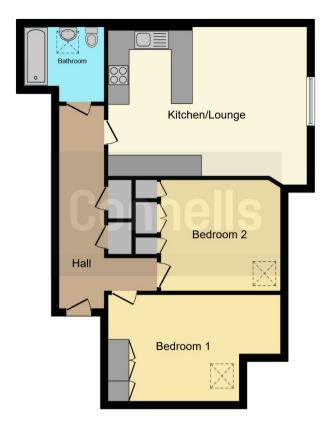

## **Property Description**

This exceptional two-bedroom upper-floor flat is a perfect blend of modern style and practicality, ideally located just a short walk from Bournemouth town centre. Immaculately presented throughout, the property boasts an open-plan kitchen and living area, creating a spacious and versatile environment ideal for both relaxing and entertaining. The kitchen is fitted with high-quality integrated appliances, ensuring a sleek and functional space for cooking and dining.

#### **Entrance**

Storage cupboard housing boiler and meter. Additional storage cupboard with immersion cylinder. Radiator.

#### Kitchen

18' 7" x 14' 10" max ( 5.66m x 4.52m max ) Fitted kitchen comprising range of wall and base units with work surfaces over, double oven, gas hob, built in fridge freezer, dishwasher and washing machine. Tiled flooring.

#### **Bedroom One**

15' 7" max x 10' (4.75m max x 3.05m)

Built in wardrobes providing hanging and storage space. Velux window. Radiator.

#### **Bedroom Two**

11' 1" x 10' 5" ( 3.38m x 3.17m )

Built in wardrobes providing hanging and storage space. Velux window. Radiator.

#### **Bathroom**

Suite comprising shower over bath, wash hand basin and WC. Heated towel rail.