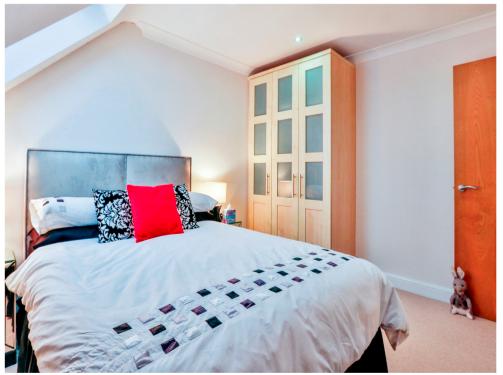

#### **Bedroom One**

15' 7" max x 10' (4.75m max x 3.05m)

Built in wardrobes providing hanging and storage space. Velux window. Radiator.

#### **Bedroom Two**

11' 1" x 10' 5" ( 3.38m x 3.17m )

Built in wardrobes providing hanging and storage space. Velux window. Radiator.