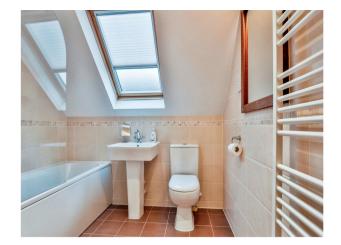

#### **Bathroom**

Suite comprising shower over bath, wash hand basin and WC. Heated towel rail.