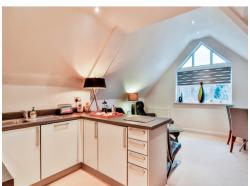

#### Kitchen

18' 7" x 14' 10" max ( 5.66m x 4.52m max ) Fitted kitchen comprising range of wall and base units with work surfaces over, double oven, gas hob, built in fridge freezer, dishwasher and washing machine. Tiled flooring.