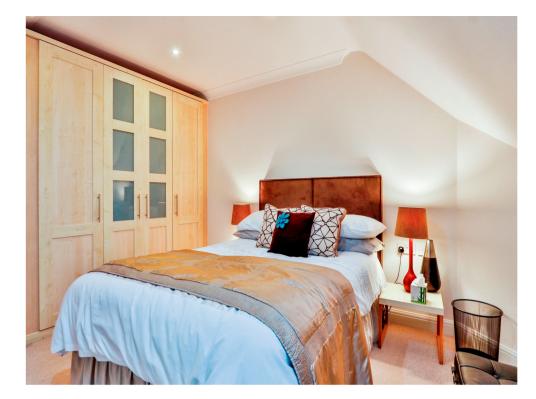

#### **Bedroom One**

15' 7" max x 10' (4.75m max x 3.05m)

Built in wardrobes providing hanging and storage space. Velux window. Radiator.

#### **Bedroom Two**

11' 1" x 10' 5" ( 3.38m x 3.17m )

Built in wardrobes providing hanging and storage space. Velux window. Radiator.