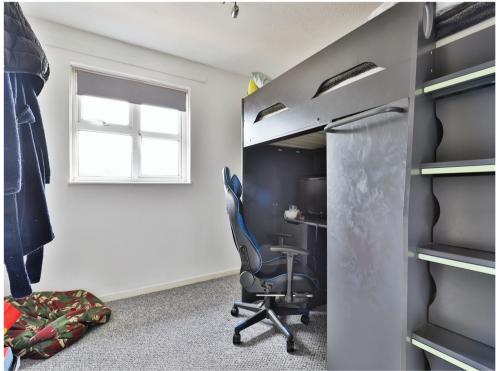

### **Bedroom One**

11' 10" x 8' 11" ( 3.61m x 2.72m )

Rear aspect double glazed window. Radiator.

## **Bedroom Two**

11' 9" x 9' 3" ( 3.58m x 2.82m )

Front aspect double glazed window. Radiator.