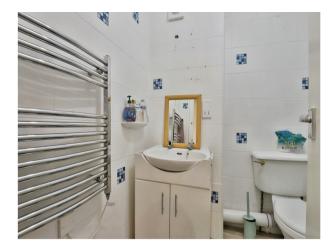

## **Bathroom**

Fitted suite comprising bath with shower over, wash hand basin and WC. Towel rail.