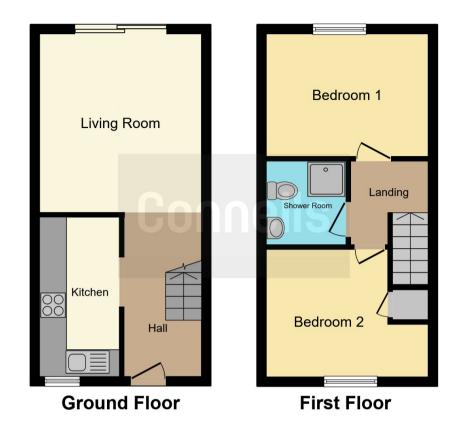

The accommodation comprises an entrance hall, kitchen, lounge/diner, two first floor double bedrooms and bathroom. The proeprty benefits from UPVC double glazing.

## **Agents Note**

Council Tax Band: B

This floor plan is for illustrative purposes only. It is not drawn to scale. Any measurements, floor areas (including any total floor area), openings and orientation are approximate. No details are guaranteed, they cannot be relied upon for any purpose and they do not form part of any agreement. No liability is taken for any error, omission or misstatement. A party must rely upon its own inspection(s). Powered by www.focalagent.com