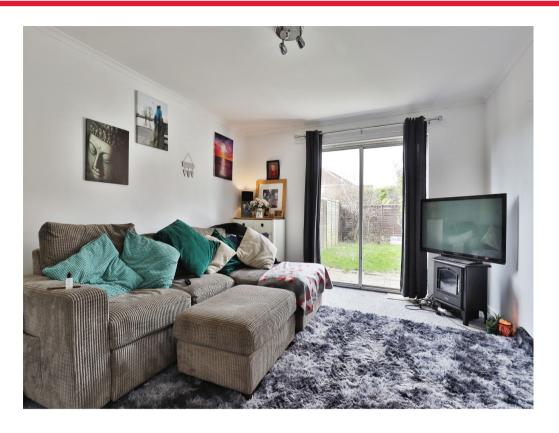

## Lounge / Diner Area

24' 11" x 11' 9" ( 7.59m x 3.58m )

Double glazed door leading to the rear garden.