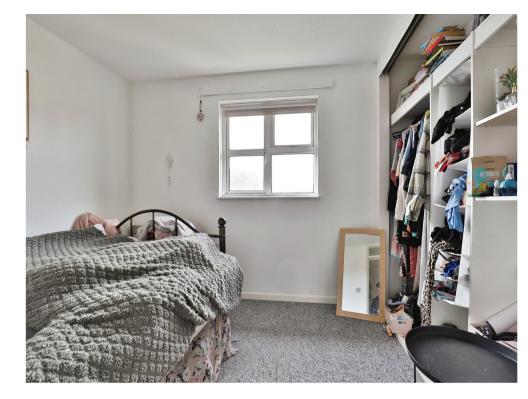

### **Bedroom One**

11' 10" x 8' 11" ( 3.61m x 2.72m )

Rear aspect double glazed window. Radiator.

## **Bedroom Two**

11' 9" x 9' 3" ( 3.58m x 2.82m )

Front aspect double glazed window. Radiator.