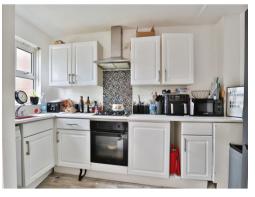

#### Kitchen

11'8" x 5' 10" ( 3.56m x 1.78m )

Fitted kitchen comprising range of wall and base units, stainless steel sink unit, hob, oven, space for washing machine, space for fridge freezer