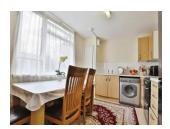

## **Kitchen** 9' 1" x 14' 8" ( 2.77m x 4.47m )

combination boiler mounted to the wall. combination of wall and base units, hard laminate flooring, free standing appliances, front aspect double glazed window large pantry, gas meter in a seperate cupboard