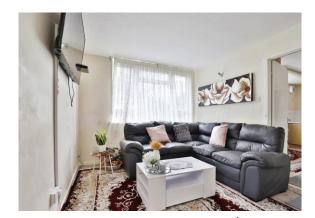

# **Lounge** 11' 8" x 14' 5" ( 3.56m x 4.39m )

side aspect and front aspect double glazing, fully carpetted. radiator below front aspect window