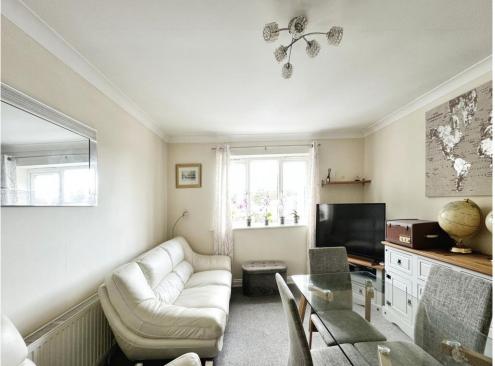

Upon entering the property via a secure phone entry system, you are welcomed into a generous living space. The kitchen is equipped with both wall and floor units, as well as integrated units which include a fridge, freezer, washer/dryer, and dishwasher, while the separate lounge area is bright and inviting.

# Lounge/Diner

11' 7" x 14' 5" (3.53m x 4.39m)