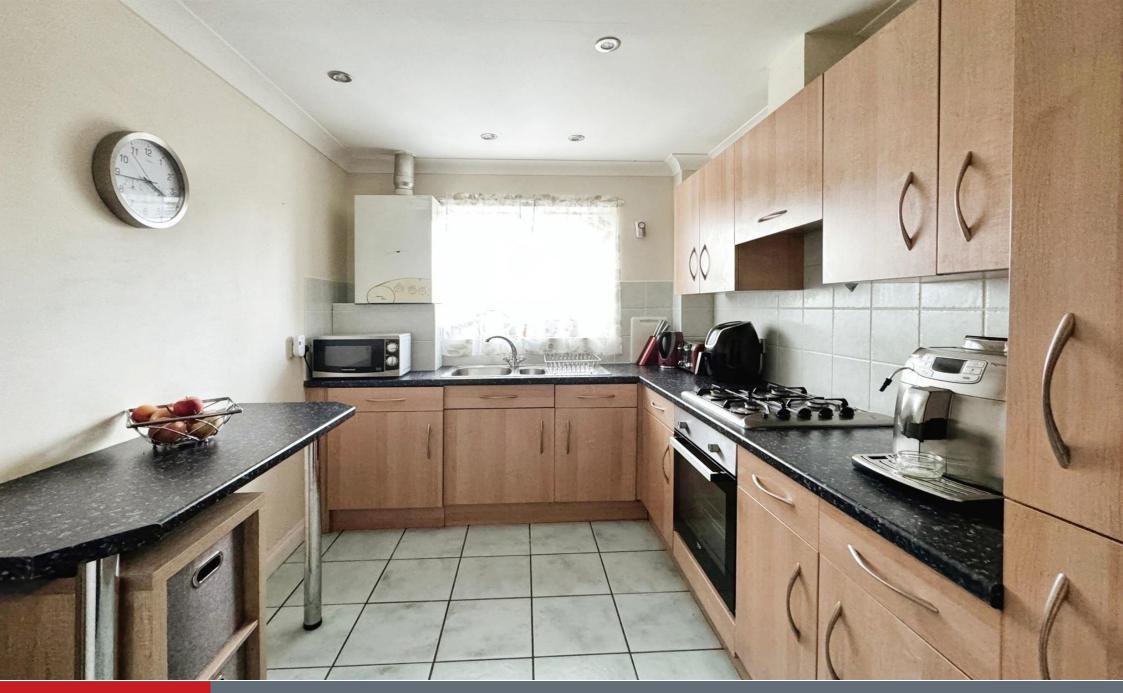

Upon entering the property via a secure phone entry system, you are welcomed into a generous living space. The kitchen is equipped with both wall and floor units, as well as integrated units which include a fridge, freezer, washer/dryer, and dishwasher, while the separate lounge area is bright and inviting.

### Kitchen

10' 5" x 7' 9" (3.17m x 2.36m)