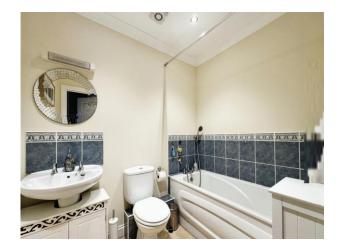

Both double bedrooms are well-proportioned, with the master bedroom featuring an en-suite shower room. The family bathroom is complete with a shower over the bath, WC, and sink.

Additional features of this property include double glazing, gas central heating, off-road allocated parking, as well as loft access which provides ample space, mirroring the footprint of the flat.

#### **Bathroom**

7' 4" x 5' 11" (2.24m x 1.80m)