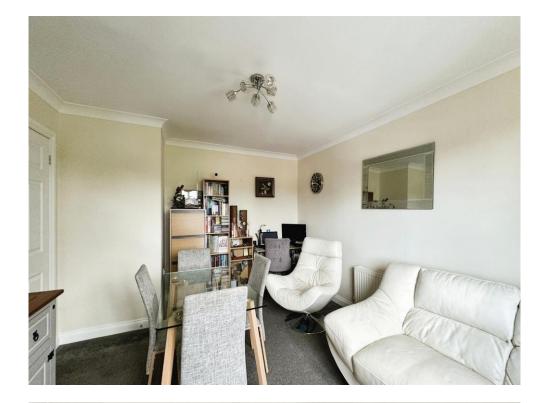

Upon entering the property via a secure phone entry system, you are welcomed into a generous living space. The kitchen is equipped with both wall and floor units, as well as integrated units which include a fridge, freezer, washer/dryer, and dishwasher, while the separate lounge area is bright and inviting.

# Lounge/Diner

11' 7" x 14' 5" (3.53m x 4.39m)