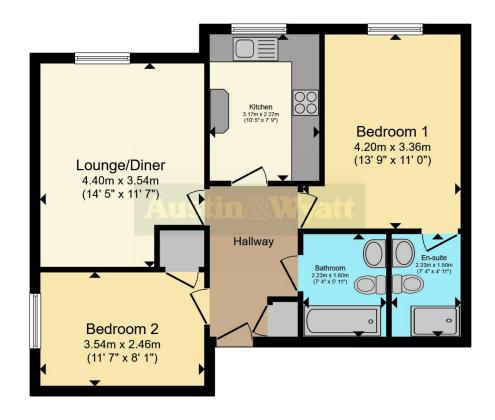

# Lounge/Diner

11' 7" x 14' 5" (3.53m x 4.39m)

### Kitchen

10' 5" x 7' 9" (3.17m x 2.36m)

### Bedroom 1

11' x 13' 9" (3.35m x 4.19m)

### Bedroom 2

8' 1" x 11' 7" (2.46m x 3.53m)

#### **Bathroom**

7' 4" x 5' 11" (2.24m x 1.80m)

### **Ensuite**

7' 4" x 4' 11" (2.24m x 1.50m)

#### Total floor area 60.5 m<sup>2</sup> (652 sq.ft.) approx

This floor plan is for illustrative purposes only. It is not drawn to scale. Any measurements, floor areas (including any total floor area), openings and orientation are approximate. No details are guaranteed, they cannot be relied upon for any purpose and they do not form part of any agreement. No liability is taken for any error, omission or misstatement. A party must rely upon its own inspection(s). Powered by www.focalagent.com