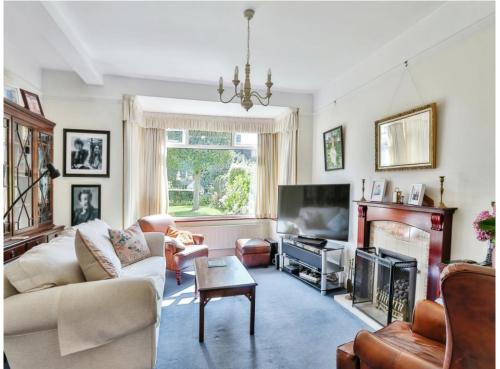

## **Sitting Room**

13' plus bay x 11' ( 3.96m plus bay x 3.35m )

Double glazed bay window to rear aspect. French door to garden. Radiator. Double doors into: