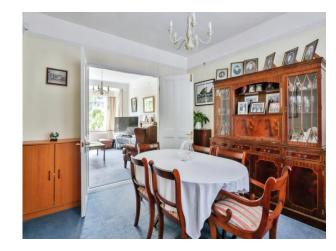

## **Dining Room**

12' 1" x 11' (3.68m x 3.35m)

Single glazed sash window to front aspect. Radiator.