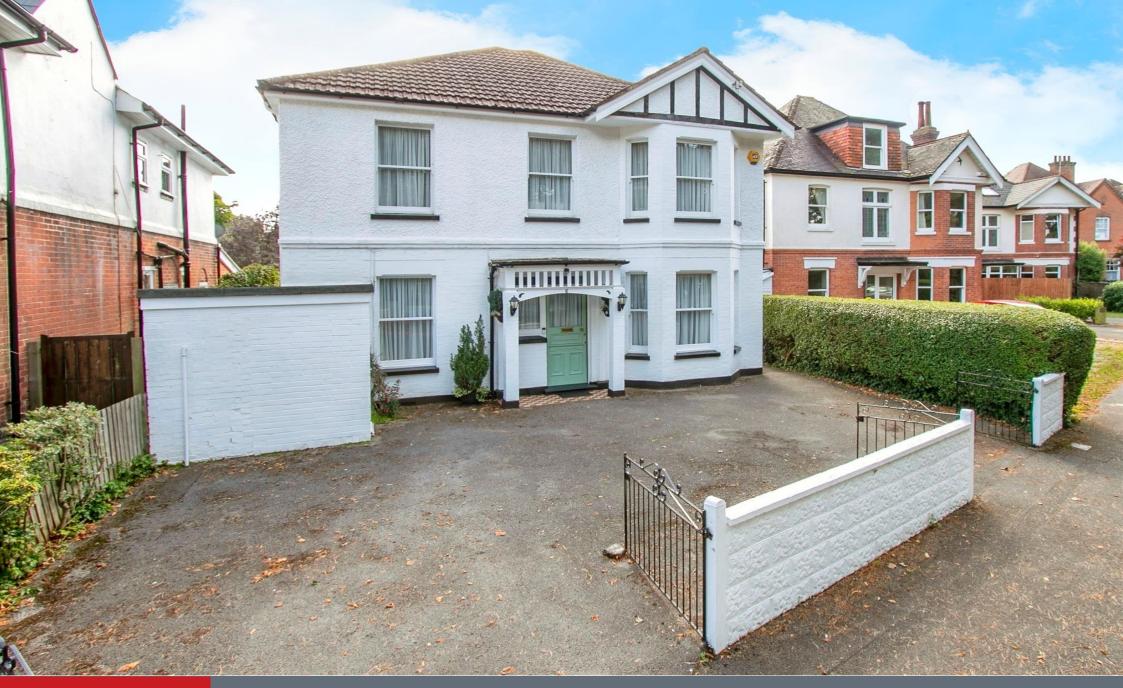

## **Property Description**

This spacious 4/5 bedroom detached home is located between Winton and Charminster high streets and directly opposite the recreation ground and tennis courts. Short walk to bus stops for routes into Bournemouth Town Centre & Castlepoint.

This property offers all the space a growing family could need. Full of character with large rooms, high ceilings and bay windows, this property oozes charm and the space on offer will not disappoint. The accommodation comprises two reception rooms with bay window, kitchen diner and separate downstairs study/bedroom. The first floor you can find 4 double bedrooms, a beautiful family bathroom, there is even the precedence to convert the loft should the extra space be needed. Outside there is a very private south facing rear garden with a raised brick patio and lawned area and vegetable patch plus a asphalt surface to the front offering off road parking for up to three cars.

## **Front**

Driveway

This floor plan is for illustrative purposes only. It is not drawn to scale. Any measurements, floor areas (including any total floor area), openings and orientation are approximate. No details are guaranteed, they cannot be relied upon for any purpose and they do not form part of any agreement. No liability is taken for any error, omission or misstatement. A party must rely upon its own inspection(s). Powered by www.focalagent.com