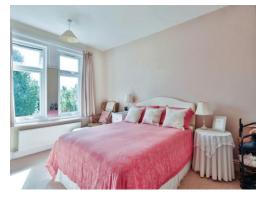

#### **Bedroom 3**

13' 1" x 11' (3.99m x 3.35m)

Two double glazed window to rear aspect. Radiator.

#### **Bedroom 4**

13' 1" x 7' 8" ( 3.99m x 2.34m )

Double glazed window to rear aspect. Built-in storage cupboard. Radiator.

**Cloakroom** 6' 3" x 2' 10" ( 1.91m x 0.86m )

Double glazed window to rear aspect. Tiled floor.