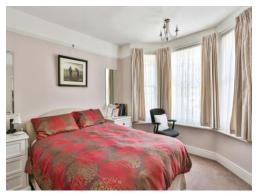

#### **Bedroom 1**

11' plus bay x 10' ( 3.35m plus bay x 3.05m )

Bay sash window to front aspect. Built-in wardrobes. Radiator.

#### Bedroom 2

12' 1" x 10' 2" ( 3.68m x 3.10m )

Sash window to front aspect. Built-in wardrobe. Radiator.