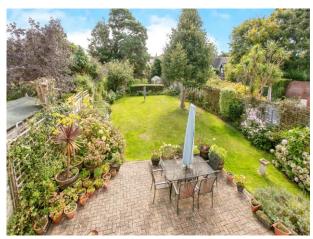

## Rear Garden

Patio area. Access from both sides. Landscaped. Lawn area. Greenhouse. Brick built shed with electric.