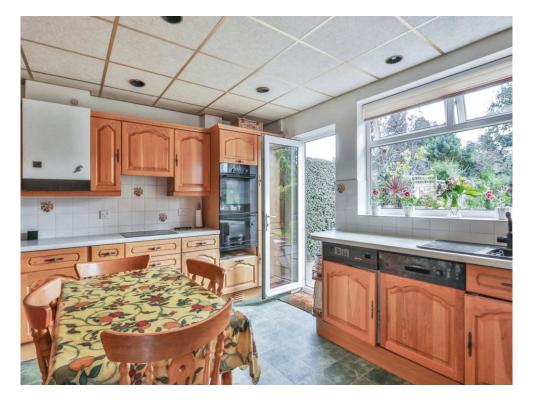

#### Kitchen

14' 2" x 13' (4.32m x 3.96m)

Double glazed window to rear aspect. Door to garden. Range of wall and base units. Built-in oven, microwave oven, fridge, dishwasher. Space and plumbing for washing machine. Space for freezer.