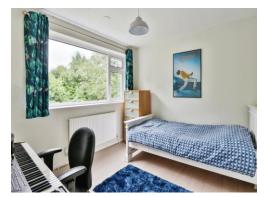

#### **Bedroom 1**

13' 2" x 11' 2" max ( 4.01m x 3.40m max )

Double glazed window to front aspect. Storage cupboard. Laminate flooring. Radiator.

#### Bedroom 2

11' 2" max x 9' 2" ( 3.40 m max x 2.79 m )

Double glazed window to rear aspect. Built-in cupboard. Laminate flooring. Radiator.

#### Bedroom 3

9' 11" x 7' 4" ( 3.02m x 2.24m )

Double glazed window to front aspect. Built-in storage cupboard. Laminate flooring. Radiator.