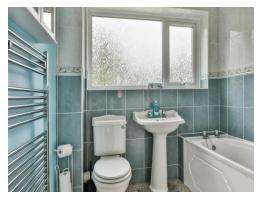

## **Bathroom**

7' 4" x 5' 11" ( 2.24m x 1.80m )

Double glazed window to rear aspect. Three piece suite. Electric shower. Hand wash basin. Low level WC. Heated towel rail. Tiled walls. Vinyl flooring.