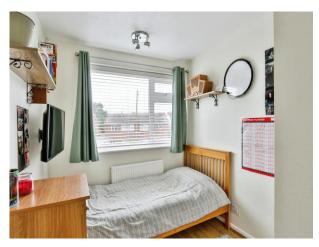

#### Bedroom 3

9' 11" x 7' 4" ( 3.02m x 2.24m )

Double glazed window to front aspect. Built-in storage cupboard. Laminate flooring. Radiator.