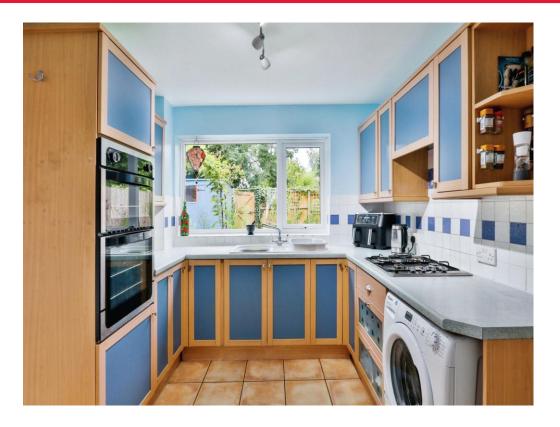

#### Kitchen

10' 3" x 8' 10" ( 3.12m x 2.69m )

Double glazed window to rear aspect. Range of wall and base units. Built in oven and grill. Gas hob. Ceramic sink. Tiled flooring. Understairs cupboard. Radiator.

#### **Utility Room**

7' 1" x 5' 7" ( 2.16m x 1.70m )

Double glazed window to rear aspect. Low level WC. Hand wash basin. Radiator.