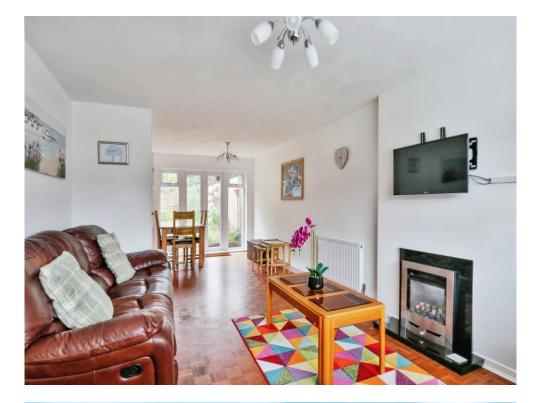

## **Sitting Room**

24' 11" x 11' 6" ( 7.59m x 3.51m )

Double glazed window to front aspect. French door into garden. Built-in gas fire. Parquet flooring. Radiator.