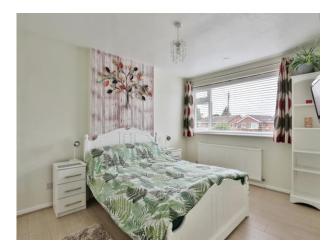

#### **Bedroom 1**

13' 2" x 11' 2" max ( 4.01m x 3.40m max )

Double glazed window to front aspect. Storage cupboard. Laminate flooring. Radiator.