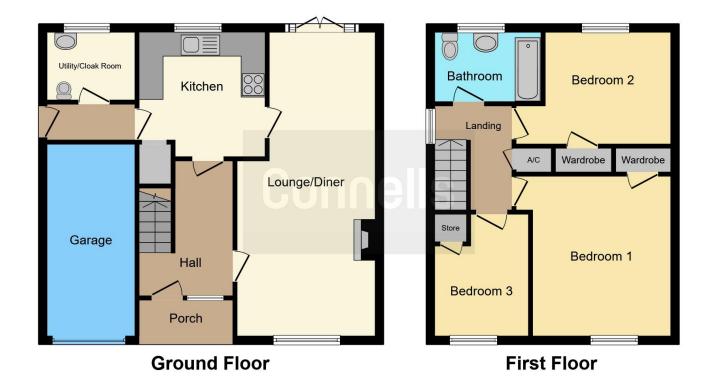

### **Entrance Hall**

12' x 5' 11" ( 3.66m x 1.80m )

Parquet flooring. Radiator.

#### Kitchen

10' 3" x 8' 10" ( 3.12m x 2.69m )

Double glazed window to rear aspect. Range of wall and base units. Built in oven and grill. Gas hob. Ceramic sink. Tiled flooring. Understairs cupboard. Radiator.

#### **Utility Room**

7' 1" x 5' 7" ( 2.16m x 1.70m )

Double glazed window to rear aspect. Low level WC. Hand wash basin. Radiator.

#### Landing

8' 3" x 6' 5" ( 2.51m x 1.96m )

Double glazed window to side aspect. Airing cupboard. Loft via loft hatch.

#### **Bedroom 1**

13' 2" x 11' 2" max ( 4.01m x 3.40m max )

Double glazed window to front aspect. Storage cupboard. Laminate flooring. Radiator.

#### Bedroom 2

11' 2" max x 9' 2" ( 3.40 m max x 2.79 m )

Double glazed window to rear aspect. Built-in cupboard. Laminate flooring. Radiator.

#### Bedroom 3

9' 11" x 7' 4" ( 3.02m x 2.24m )

Double glazed window to front aspect. Built-in storage cupboard. Laminate flooring. Radiator.

## **Bathroom**

7' 4" x 5' 11" ( 2.24m x 1.80m )

Double glazed window to rear aspect. Three piece suite. Electric shower. Hand wash basin. Low level WC. Heated towel rail. Tiled walls. Vinyl flooring.

## **Driveway and Garage**

Driveway for multiple cars. Garage.

To view this property please contact Connells on

T 01202 525 411 E winton@connells.co.uk

689 Wimborne Road BOURNEMOUTH BH9 2AT

**EPC Rating: C** 