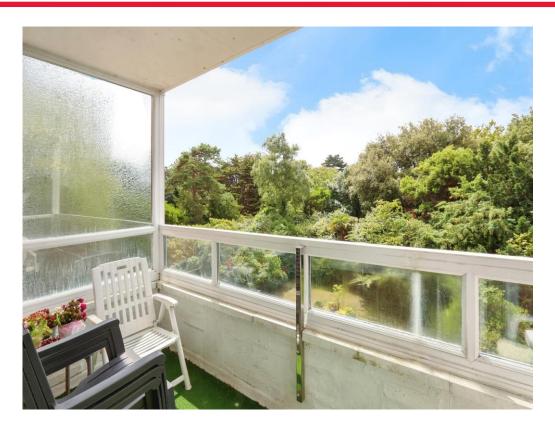

Private Balcony: The highlight of the apartment is the private balcony, offering beauitiful views of the communal garden greenery. This outdoor space is perfect for enjoying morning coffee, evening sunsets, or simply soaking in the sun.

## Lounge

15' 11" x 12' 11" ( 4.85m x 3.94m )

Access to South Facing Balcony, Marble fireplace, Cream Carpets, large front aspect and side aspect window.