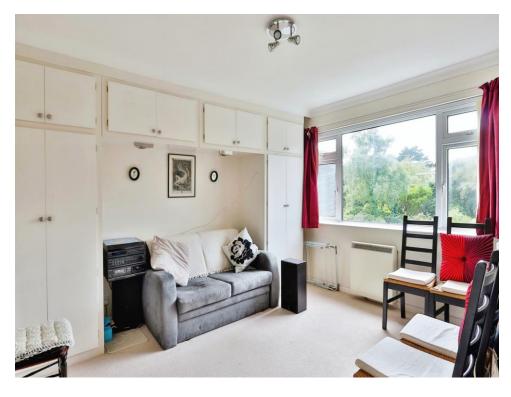

## Lounge

15' 11" x 12' 11" ( 4.85m x 3.94m )

Access to South Facing Balcony, Marble fireplace, Cream Carpets, large front aspect and side aspect window.