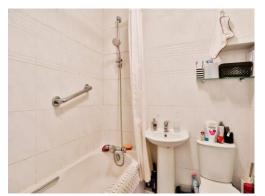

## **Bathroom**

5' 10" x 5' 1" ( 1.78m x 1.55m )

Three piece suite, white units, tiled floor to ceiling, heated towel rail on the wall.

Residential Sales & Lettings | Mortgage Services | Conveyancing | Surveyors | Land & New Homes