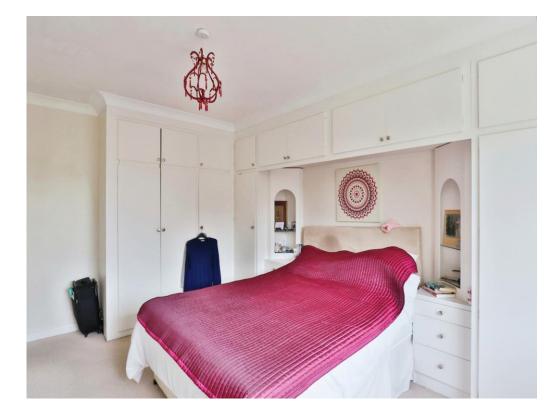

#### **Bedroom 1**

15' 5" x 11' 7" ( 4.70m x 3.53m )

Side Aspect window, built in storage, cream carpets

## Bedroom 2

12' 3" x 11' 11" ( 3.73m x 3.63m )

Large side aspect window, electric heater below the window, built in storage, Cream carpets.

# Bedroom 3

11' 8" extending to 15' 3" x 9' 11" ( 3.56m extending to 4.65m x 3.02m )

Electric Heater below Side aspect window, Cream Carpets