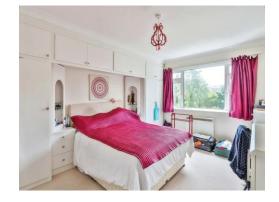

#### **Bedroom 1**

15' 5" x 11' 7" ( 4.70m x 3.53m )

Side Aspect window, built in storage, cream carpets

## Bedroom 2

12' 3" x 11' 11" ( 3.73m x 3.63m )

Large side aspect window, electric heater below the window, built in storage, Cream carpets.

# Bedroom 3

11' 8" extending to 15' 3" x 9' 11" ( 3.56m extending to 4.65m x 3.02m )

Electric Heater below Side aspect window, Cream Carpets