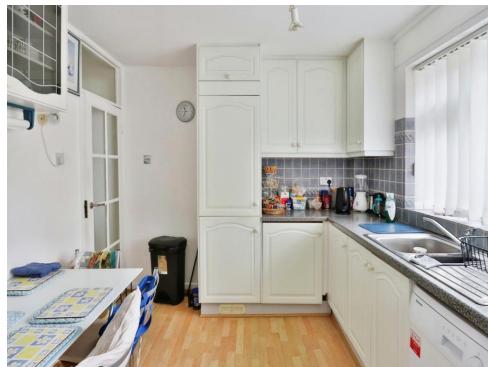

Modern Kitchen: The fully equipped kitchen features contemporary fittings, high-quality appliances, and plenty of storage space. It's ideal for those who love to cook and entertain, with a design that makes meal preparation a pleasure.

#### Kitchen

12' 10" x 9' 5" ( 3.91m x 2.87m )

Induction hob and cooker, all white goods can be left, electric heater, laminate flooring, side aspect window