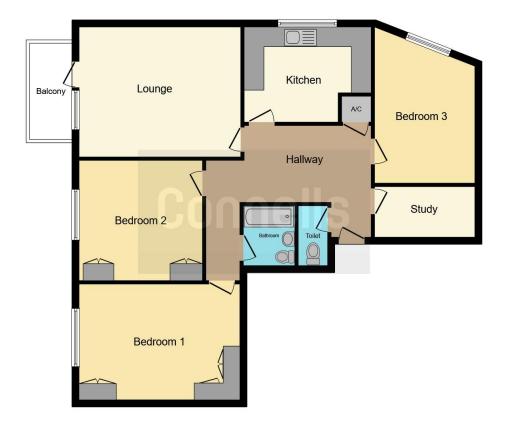

#### **Entrance Hall**

5' 1" x 3' 9" ( 1.55m x 1.14m )

#### Cloakroom

5' 11" x 3' 1" ( 1.80m x 0.94m )

Toilet and sink, tiled flooring.

### Study

9' 11" x 5' (3.02m x 1.52m) more of a large storage Cupboard

## Lounge

15' 11" x 12' 11" ( 4.85m x 3.94m )

Access to South Facing Balcony, Marble fireplace, Cream Carpets, large front aspect and side aspect window.

#### Kitchen

12' 10" x 9' 5" ( 3.91m x 2.87m )

Induction hob and cooker, all white goods can be left, electric heater, laminate flooring, side aspect window

# Landing

12' 8" then 11'11 x 6' 4" then 3'11 ( 3.86m then 11'11 x 1.93m then 3'11 )

large airing cupboard with water cylinder and pump, access into all rooms.

#### **Bedroom 1**

15' 5" x 11' 7" ( 4.70m x 3.53m )

Side Aspect window, built in storage, cream carpets

## Bedroom 2

12' 3" x 11' 11" ( 3.73m x 3.63m )

Large side aspect window, electric heater below the window, built in storage, Cream carpets.

# Bedroom 3

11' 8" extending to 15' 3" x 9' 11" ( 3.56m extending to 4.65m x 3.02m )

Electric Heater below Side aspect window, Cream Carpets

## **Bathroom**

5' 10" x 5' 1" ( 1.78m x 1.55m )

Three piece suite, white units, tiled floor to ceiling, heated towel rail on the wall.

Residential Sales & Lettings | Mortgage Services | Conveyancing | Surveyors | Land & New Homes

This floor plan is for illustrative purposes only. It is not drawn to scale. Any measurements, floor areas (including any total floor area), openings and orientation are approximate. No details are guaranteed, they cannot be relied upon for any purpose and they do not form part of any agreement. No liability is taken for any error, omission or misstatement. A party must rely upon its own inspection(s). Powered by www.focalagent.com