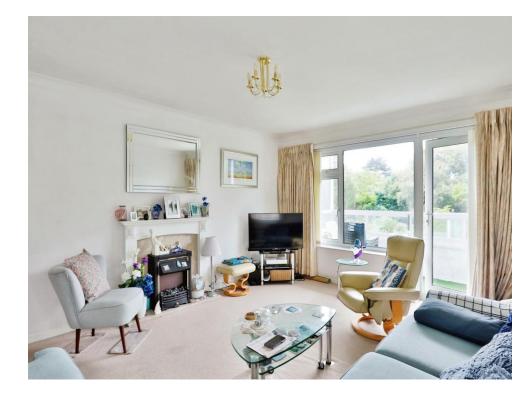

## Lounge

15' 11" x 12' 11" ( 4.85m x 3.94m )

Access to South Facing Balcony, Marble fireplace, Cream Carpets, large front aspect and side aspect window.

Private Balcony: The highlight of the apartment is the private balcony, offering beauitiful views of the communal garden greenery. This outdoor space is perfect for enjoying morning coffee, evening sunsets, or simply soaking in the sun.