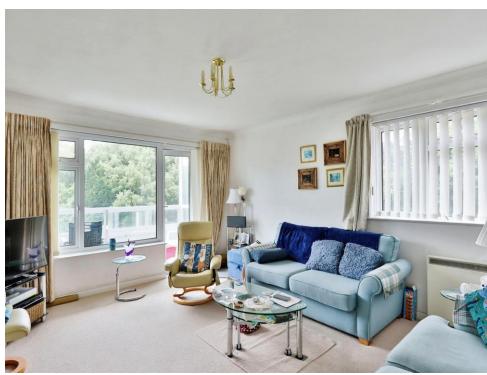

## Lounge

15' 11" x 12' 11" ( 4.85m x 3.94m )

Access to South Facing Balcony, Marble fireplace, Cream Carpets, large front aspect and side aspect window.

Private Balcony: The highlight of the apartment is the private balcony, offering beauitiful views of the communal garden greenery. This outdoor space is perfect for enjoying morning coffee, evening sunsets, or simply soaking in the sun.