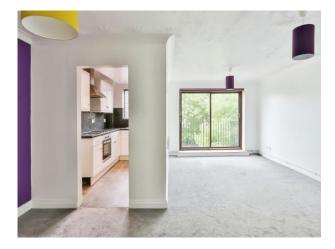

## Lounge

17' 7" x 18' 7" ( 5.36m x 5.66m )

Large bifold doors onto balcony, grey carpets whitewash walls, electric heater

## Kitchen

10' 7" x 6' 5" ( 3.23m x 1.96m )

Induction hob with electric oven. Stainless steel sink below window. Laminate flooring,