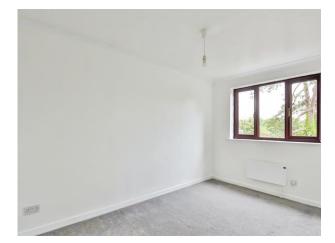

### **Bedroom 1**

13' 8" x 8' 8" ( 4.17m x 2.64m )

Double glazed window to front aspect, white walls grey carpets, electric storage heater

#### **Bedroom 2**

10' 7" x 8' 4" ( 3.23m x 2.54m )

Double glazed window to front aspect, Whitewash walls, grey carpets, Electric storage heater on the wall.