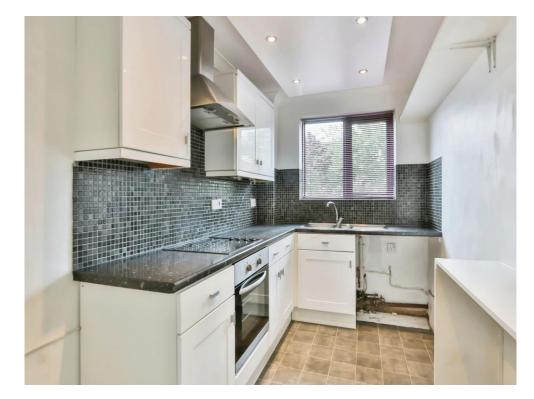

## Kitchen

10' 7" x 6' 5" ( 3.23m x 1.96m )

Induction hob with electric oven. Stainless steel sink below window. Laminate flooring,