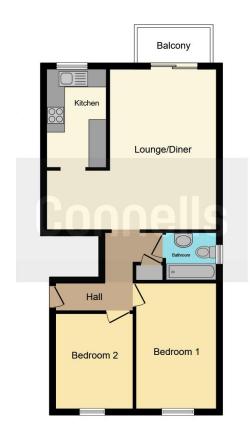

## **Entrance Hall**

 $8^{\circ}\,5^{\circ}$  x  $2^{\circ}\,6^{\circ}$  ( 2.57m x 0.76m )

## Lounge

17' 7" x 18' 7" ( 5.36m x 5.66m )

Large bifold doors onto balcony, grey carpets whitewash walls, electric heater

## Kitchen

10' 7" x 6' 5" ( 3.23m x 1.96m )

Induction hob with electric oven. Stainless steel sink below window. Laminate flooring,

### **Bedroom 1**

13' 8" x 8' 8" ( 4.17m x 2.64m )

Double glazed window to front aspect, white walls grey carpets, electric storage heater

#### **Bedroom 2**

10' 7" x 8' 4" ( 3.23m x 2.54m )

Double glazed window to front aspect, Whitewash walls, grey carpets, Electric storage heater on the wall.

#### **Bathroom**

5' 11" x 5' 7" ( 1.80m x 1.70m )

Frosted double glazed window. Electric shower over bath. Storage cupboard