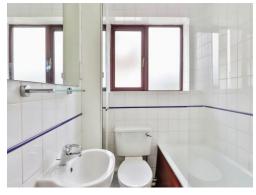

#### **Bathroom**

5' 11" x 5' 7" ( 1.80m x 1.70m )

Frosted double glazed window. Electric shower over bath. Storage cupboard