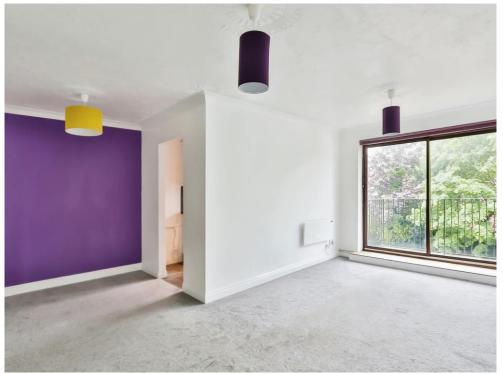

## Lounge

17' 7" x 18' 7" ( 5.36m x 5.66m )

Large bifold doors onto balcony, grey carpets whitewash walls, electric heater