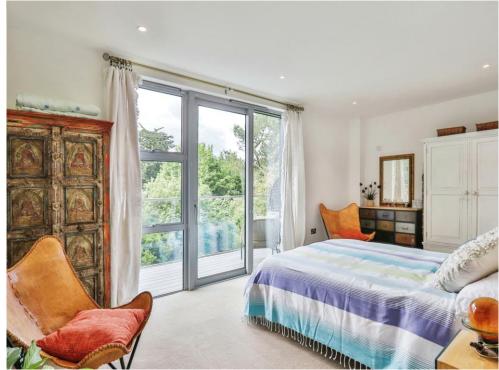

#### Large Balcony

Accessible from the living area and both bedrooms, this apartment boasts a large private wrap-around balcony.

#### **Bedrooms**

The generously sized 2 double bedrooms with fitted wardrobes provide the perfect storage solution and maximise every inch of your living area.

The bathroom features an anti-slip walk-in shower with a fitted glass shower screen and exude quality from Hansgrohe and Villeroy & Boch fittings to heated towel rails and automatic night light for accessibility whenever you need it.