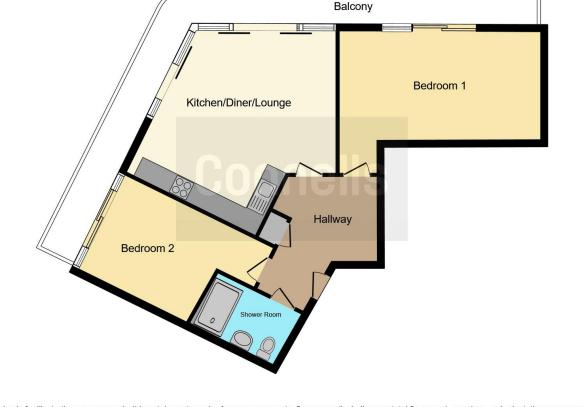

#### Lease Length & Charges

The vendor informs us of a 120 year lease, Rent £650 pm, service charge £335 pm and allocated onsite parking £550 pa.

This floor plan is for illustrative purposes only. It is not drawn to scale. Any measurements, floor areas (including any total floor area), openings and orientation are approximate. No details are guaranteed, they cannot be relied upon for any purpose and they do not form part of any agreement. No liability is taken for any error, omission or misstatement. A party must rely upon its own inspection(s). Powered by www.focalagent.com