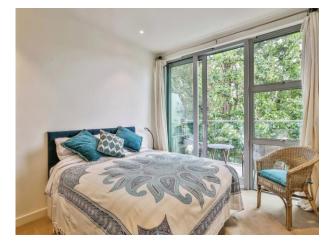

#### **Bedrooms**

The generously sized 2 double bedrooms with fitted wardrobes provide the perfect storage solution and maximise every inch of your living area.

The bathroom features an anti-slip walk-in shower with a fitted glass shower screen and exude quality from Hansgrohe and Villeroy & Boch fittings to heated towel rails and automatic night light for accessibility whenever you need it.