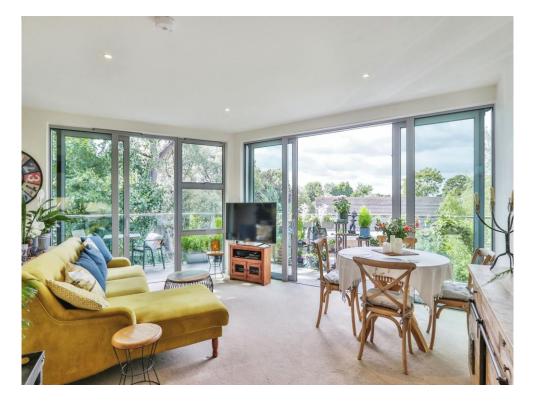

#### **Kitchen/Living Area**

A spacious open-plan kitchen and living area with floor-to-ceiling windows to make the most of the incredible views. The premium-finish kitchen features the latest integrated, low maintenance, energy-efficient appliances from Neff and soft-close cupboards and drawers.

#### Large Balcony

Accessible from the living area and both bedrooms, this apartment boasts a large private wrap-around balcony.