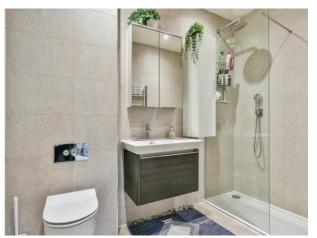

#### **Bedrooms**

The generously sized 2 double bedrooms with fitted wardrobes provide the perfect storage solution and maximise every inch of your living area.

The bathroom features an anti-slip walk-in shower with a fitted glass shower screen and exude quality from Hansgrohe and Villeroy & Boch fittings to heated towel rails and automatic night light for accessibility whenever you need it.