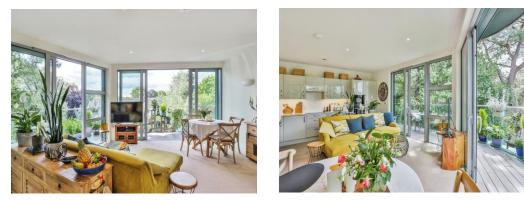

#### **Kitchen/Living Area**

A spacious open-plan kitchen and living area with floor-to-ceiling windows to make the most of the incredible views. The premium-finish kitchen features the latest integrated, low maintenance, energy-efficient appliances from Neff and soft-close cupboards and drawers.

#### Large Balcony

Accessible from the living area and both bedrooms, this apartment boasts a large private wrap-around balcony.