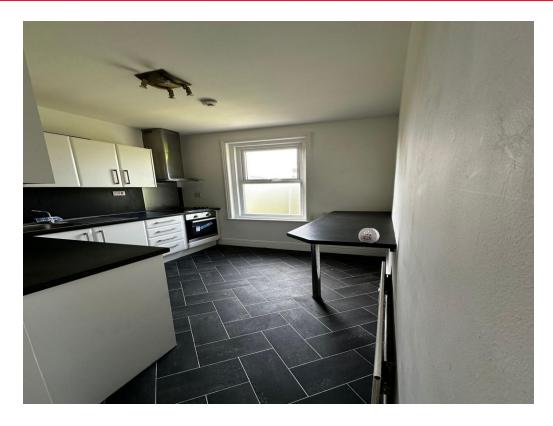

#### Kitchen

12' 11" x 9' (3.94m x 2.74m)
Fitted kitchen with a range of wall units incorporating a sink drainer with worksurfaces over, electric oven with electric oven and extractor fan, breakfast bar, radiator, boiler, double glazed window to rear.