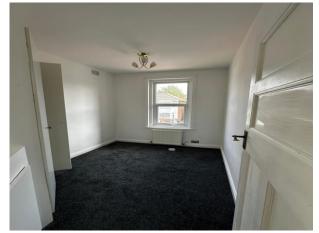

#### **Bedroom One**

12' 11" x 10' 5" (3.94m x 3.17m)

Double glazed window to rear and radiator.

#### **Bedroom Two**

9' 10" x 7' 5" (3.00m x 2.26m) Double glazed window to front, radiator and built in wardrobe.