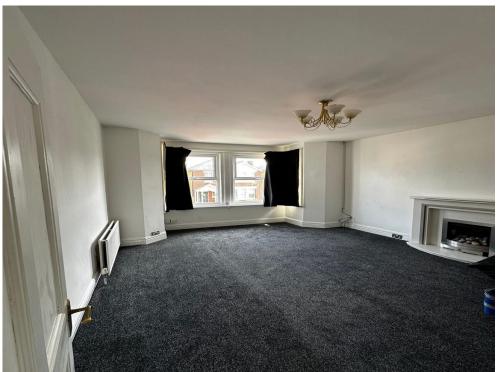

### Lounge

14' 4" x 12' (4.37m x 3.66m)

Double glazed bay window to front, electric fireplace and radiator.