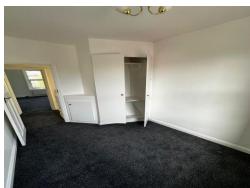

#### **Bedroom Two**

9' 10" x 7' 5" (3.00m x 2.26m) Double glazed window to front, radiator and built in wardrobe.