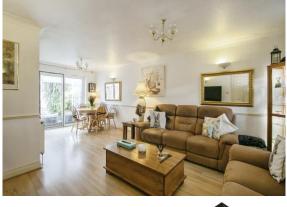

#### **Property Details**

Entrance Hall Cupboard Lounge/Diner 21' 8" x 13' 2" ( 6.60m x 4.01m ) Wc Kitchen 9' 8" x 9' ( 2.95m x 2.74m ) Landing Cupboard Bedroom One 11' 9" x 8' 10" ( 3.58m x 2.69m ) Bedroom Two 11' 6" x 9' ( 3.51m x 2.74m ) Bedroom Three 8' 5" x 6' 4" ( 2.57m x 1.93m ) Bathroom