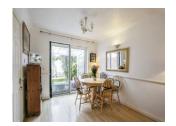

#### **Property Details**

Entrance Hall Cupboard Lounge/Diner 21' 8" x 13' 2" ( 6.60m x 4.01m ) Wc Kitchen 9' 8" x 9' ( 2.95m x 2.74m ) Landing Cupboard Bedroom One 11' 9" x 8' 10" ( 3.58m x 2.69m ) Bedroom Two 11' 6" x 9' ( 3.51m x 2.74m ) Bedroom Three 8' 5" x 6' 4" ( 2.57m x 1.93m ) Bathroom