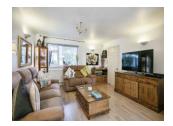

#### **Property Details**

Entrance Hall Cupboard Lounge/Diner 21' 8" x 13' 2" ( 6.60m x 4.01m ) Wc Kitchen 9' 8" x 9' ( 2.95m x 2.74m ) Landing Cupboard Bedroom One 11' 9" x 8' 10" ( 3.58m x 2.69m ) Bedroom Two 11' 6" x 9' ( 3.51m x 2.74m ) Bedroom Three 8' 5" x 6' 4" ( 2.57m x 1.93m ) Bathroom