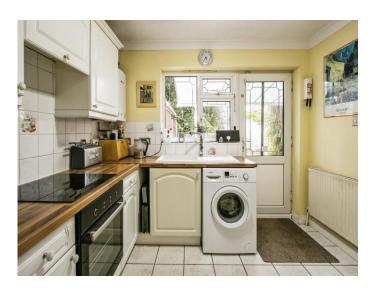

#### **Property Details**

Entrance Hall Cupboard Lounge/Diner 21' 8" x 13' 2" ( 6.60m x 4.01m ) Wc Kitchen 9' 8" x 9' ( 2.95m x 2.74m ) Landing Cupboard Bedroom One 11' 9" x 8' 10" ( 3.58m x 2.69m ) Bedroom Two 11' 6" x 9' ( 3.51m x 2.74m ) Bedroom Three 8' 5" x 6' 4" ( 2.57m x 1.93m ) Bathroom