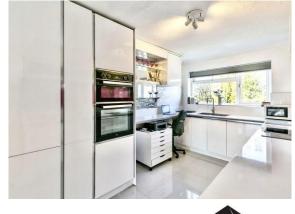

#### **Entrance Hall**

Kitchen/Diner 18' 6" x 8' 6" ( 5.64m x 2.59m ) Lounge 19' 6" x 13' ( 5.94m x 3.96m ) Bathroom 13' x 10' 6" ( 3.96m x 3.20m ) Bedroom One 13' x 10' 6" ( 3.96m x 3.20m ) Bedroom Two 15' 6" x 10' ( 4.72m x 3.05m )