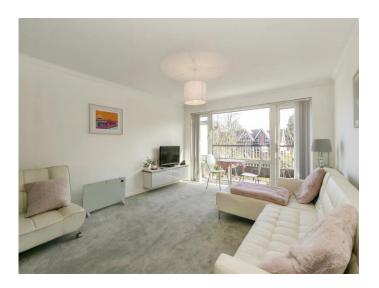

### Priory Dene Cavendish Road Bournemouth BH1 1RA

Charming two bedroom apartment featuring modern amenities, spacious living areas, a fully equipped kitchen, and a cosy ambience, perfect for comfortable living.

#### **Entrance Hall**

Kitchen/Diner 18' 6" x 8' 6" ( 5.64m x 2.59m ) Lounge 19' 6" x 13' ( 5.94m x 3.96m ) Bathroom 13' x 10' 6" ( 3.96m x 3.20m ) Bedroom One 13' x 10' 6" ( 3.96m x 3.20m ) Bedroom Two 15' 6" x 10' ( 4.72m x 3.05m )