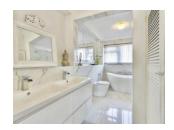

#### **Entrance Hall**

Kitchen/Diner 18' 6" x 8' 6" ( 5.64m x 2.59m ) Lounge 19' 6" x 13' ( 5.94m x 3.96m ) Bathroom 13' x 10' 6" ( 3.96m x 3.20m ) Bedroom One 13' x 10' 6" ( 3.96m x 3.20m ) Bedroom Two 15' 6" x 10' ( 4.72m x 3.05m )