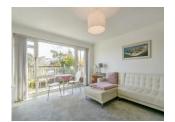

#### **Entrance Hall**

Kitchen/Diner 18' 6" x 8' 6" ( 5.64m x 2.59m ) Lounge 19' 6" x 13' ( 5.94m x 3.96m ) Bathroom 13' x 10' 6" ( 3.96m x 3.20m ) Bedroom One 13' x 10' 6" ( 3.96m x 3.20m ) Bedroom Two 15' 6" x 10' ( 4.72m x 3.05m )