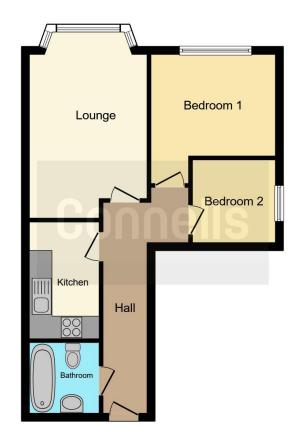

#### **Entrance Hall**

#### Kitchen

10' 1" x 6' 1" ( 3.07m x 1.85m )

# **Reception Room**

16' 7" x 10' 3" ( 5.05m x 3.12m )

### **Bedroom One**

7' 4" x 7' (2.24m x 2.13m)

### **Bedroom Two**

8' 10" x 10' 11" ( 2.69m x 3.33m )

Residential Sales & Lettings | Mortgage Services | Conveyancing | Surveyors | Land & New Homes

This floorplan is for illustrative purposes only and is not drawn to scale. Measurements, floor-areas, openings and orientations are approximate. They should not be relied upon for any purpose and do not form any part of an agreement. No liability is taken for any error or mis-statement. All parties must rely on their own inspections.