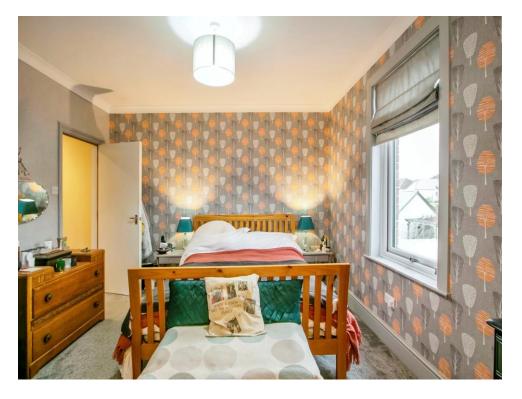

## **Bedroom One**

11' 8" x 17' 6" ( 3.56m x 5.33m )

Double glazed window to rear aspect

overlooking garden.