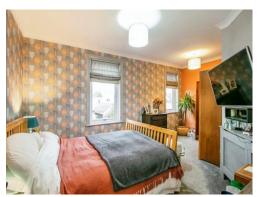

## **Bedroom One**

11' 8" x 17' 6" ( 3.56m x 5.33m )

Double glazed window to rear aspect

overlooking garden.