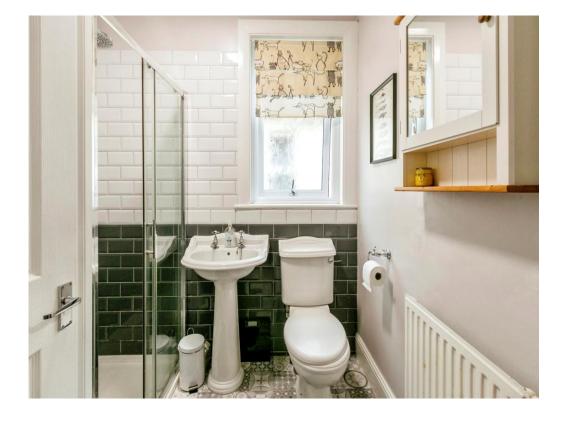

## Bathroom

8' 7" x 7' 1" ( 2.62m x 2.16m )

Washing machine and tumble dryer in the cupboard, tiled patterned flooring and shower cubicle.

# **Second Bathroom**

7' 2" x 7' 8" ( 2.18m x 2.34m )

Shower over bath