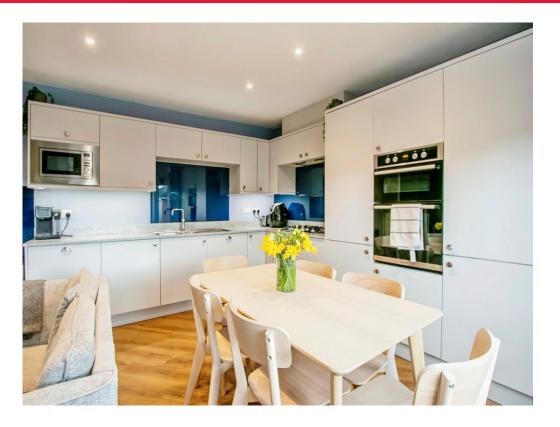

## Kitchen

 $17' 6" \times 12'$  into bay (  $5.33m \times 3.66m$  into bay )

Fully fitted kitchen with matching wall and base units. Brand new kitchen diner, fridge and fridge freezer. Built in microwave, Oven and gas hob. Dishwasher.