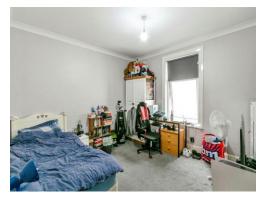

## **Bedroom One**

11' 8" x 17' 6" ( 3.56m x 5.33m )

Double glazed window to rear aspect

overlooking garden.

## **Bedroom Two**

11' x 12' (3.35m x 3.66m) Double room, Radiator.

#### **Bedroom Three**

11'2" x 8' (3.40m x 2.44m)

Double bedroom and radiator. Alcove with access to eaves storage.

#### **Bedroom Four**

11' 1" x 8' 2" ( 3.38m x 2.49m )

Double room. Radiator.