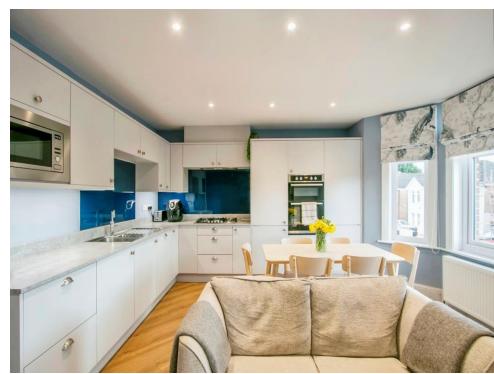

## Kitchen

 $17' 6" \times 12'$  into bay (  $5.33m \times 3.66m$  into bay )

Fully fitted kitchen with matching wall and base units. Brand new kitchen diner, fridge and fridge freezer. Built in microwave, Oven and gas hob. Dishwasher.