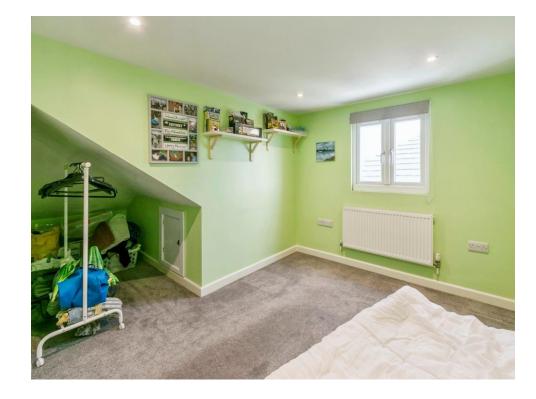

#### **Bedroom Three**

11'2" x 8' (3.40m x 2.44m)

Double bedroom and radiator. Alcove with access to eaves storage.

# Study

5' 11" x 10' 8" ( 1.80m x 3.25m )

Velux windows and access to eaves storage.