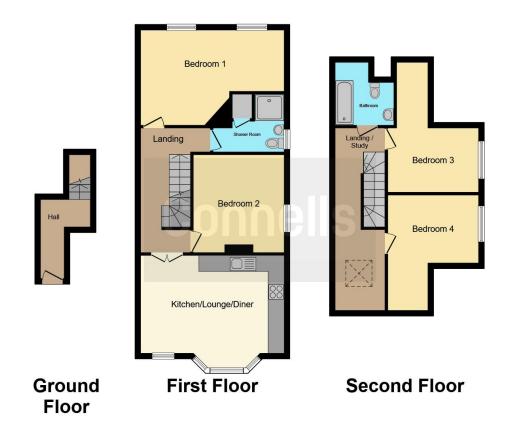

## **Entrance Hall**

3' 11" x 11' 10" ( 1.19m x 3.61m ) Laid with patterned tiles

## Kitchen

 $17' 6" \times 12'$  into bay (  $5.33m \times 3.66m$  into bay )

Fully fitted kitchen with matching wall and base units. Brand new kitchen diner, fridge and fridge freezer. Built in microwave, Oven and gas hob. Dishwasher.

## **Bedroom One**

11' 8" x 17' 6" ( 3.56m x 5.33m )

Double glazed window to rear aspect

overlooking garden.

## **Bedroom Two**

11' x 12' (3.35m x 3.66m) Double room, Radiator.

#### **Bedroom Three**

11'2" x 8' (3.40m x 2.44m)

Double bedroom and radiator. Alcove with access to eaves storage.

#### **Bedroom Four**

11' 1" x 8' 2" ( 3.38m x 2.49m )

Double room. Radiator.

## Bathroom

8' 7" x 7' 1" ( 2.62m x 2.16m )

Washing machine and tumble dryer in the cupboard, tiled patterned flooring and shower cubicle.

# **Second Bathroom**

7' 2" x 7' 8" ( 2.18m x 2.34m )

Shower over bath

# Study

5' 11" x 10' 8" ( 1.80m x 3.25m )

Velux windows and access to eaves storage.