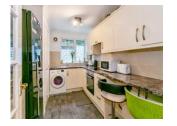

### **Kitchen** 11' 4" x 8' 3" ( 3.45m x 2.51m )

Fitted kitchen with a range of wall and base units incorporating a stainless steel sink drainer with worksurfaces over. Laminate flooring. Cupboard housing electric mains and storage