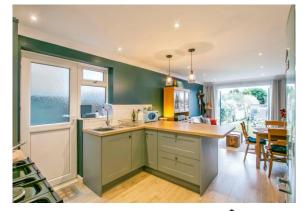

## **Property Details**

**Entrance Hall** 9' 8" x 10' 5" ( 2.95m x 3.17m )

**Kitchen/Diner/Lounge** 24' 4" x 10' 4" ( 7.42m x 3.15m )

Fully fitted kitchen with wall and base units, wooden styles, standalone appliances.