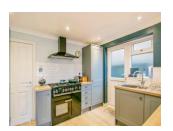

## **Property Details**

**Entrance Hall** 9' 8" x 10' 5" ( 2.95m x 3.17m )

**Kitchen/Diner/Lounge** 24' 4" x 10' 4" ( 7.42m x 3.15m )

Fully fitted kitchen with wall and base units, wooden styles, standalone appliances.