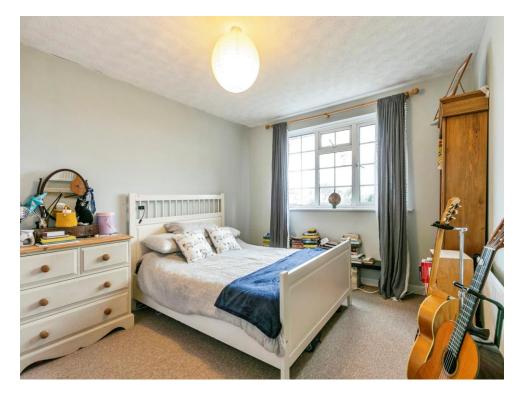

## **Bedroom Two**

10' 5" x 9' 5" (3.17m x 2.87m)

Double glazed window to front aspect, radiator behind door.