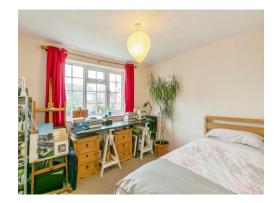

## **Bedroom Three**

10' 5" x 9' 5" (3.17m x 2.87m) Located downstairs, electric mains on wall.