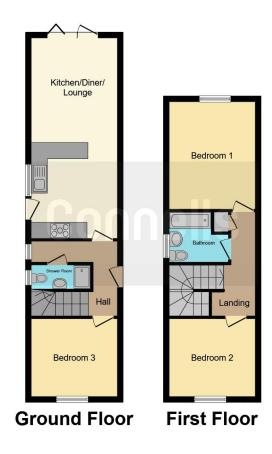

#### **Entrance Hall**

9' 8" x 10' 5" (2.95m x 3.17m)

## Kitchen/diner/lounge

24' 4" x 10' 4" (7.42m x 3.15m)

Fully fitted kitchen with wall and base units, wooden styles, standalone appliances.

## Landing

10' 5" x 13' 6" (3.17m x 4.11m) Cupboard space, water tank inside.

### **Bedroom One**

10' 5" x 13' 3" (3.17m x 4.04m)

Double glazed window to garden, built in wardrobe space, radiator on internal wall.

## **Shower Room**

2' 8" x 7' 1" (0.81m x 2.16m) WC, dark blue with white towels.

## **Bedroom Two**

10' 5" x 9' 5" (3.17m x 2.87m)

Double glazed window to front aspect, radiator behind door.

## **Bedroom Three**

10' 5" x 9' 5" (3.17m x 2.87m) Located downstairs, electric mains on wall.

## **Bathroom**

5' 9" x 7' 2" (1.75m x 2.18m) New plastered ceiling.

## Rear Garden

Patio space, bike shed, concrete path to side and long strip of lawn.

Residential Sales & Lettings | Mortgage Services | Conveyancing | Surveyors | Land & New Homes

This floorplan is for illustrative purposes only and is not drawn to scale. Measurements, floor-areas, openings and orientations are approximate. They should not be relied upon for any purpose and do not form any part of an agreement. No liability is taken for any error or mis-statement. All parties must rely on their own inspections.