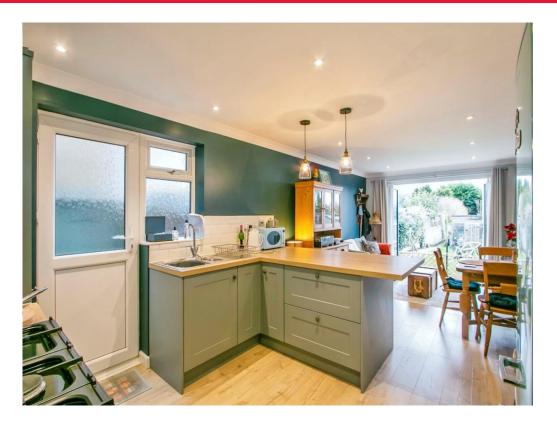

## Kitchen/diner/lounge

24' 4" x 10' 4" (7.42m x 3.15m)

Fully fitted kitchen with wall and base units, wooden styles, standalone appliances.