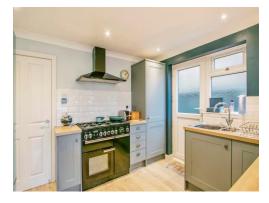

## Kitchen/diner/lounge

24' 4" x 10' 4" (7.42m x 3.15m)

Fully fitted kitchen with wall and base units, wooden styles, standalone appliances.