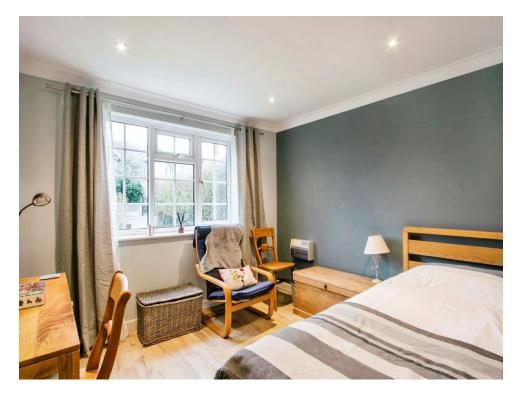

### **Bedroom One**

10' 5" x 13' 3" (3.17m x 4.04m)

Double glazed window to garden, built in wardrobe space, radiator on internal wall.