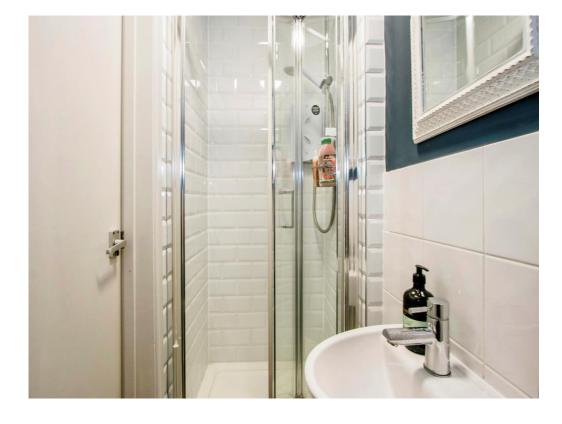

## **Shower Room**

2' 8" x 7' 1" (0.81m x 2.16m) WC, dark blue with white towels.

## **Bathroom**

5' 9" x 7' 2" (1.75m x 2.18m) New plastered ceiling.