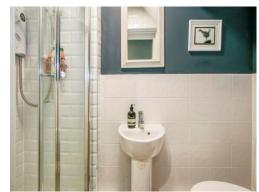

## **Shower Room**

2' 8" x 7' 1" (0.81m x 2.16m) WC, dark blue with white towels.