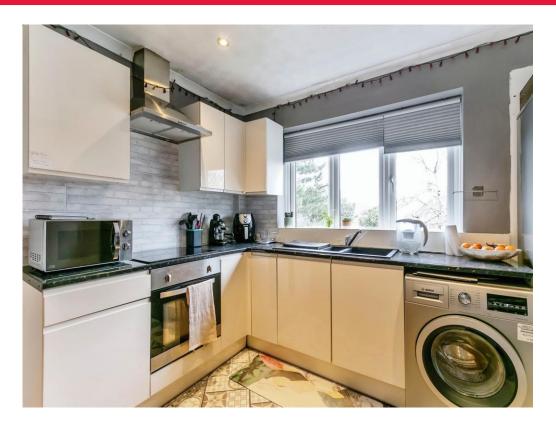

## Kitchen/living Room

10' 4" x 15' 3" ( 3.15m x 4.65m )

Fully fitted kitchen with matching wall and base units, hard wood flooring throughout. Radiator on wall, double glazed bay window to side aspect. Electric hob and standing appliances.