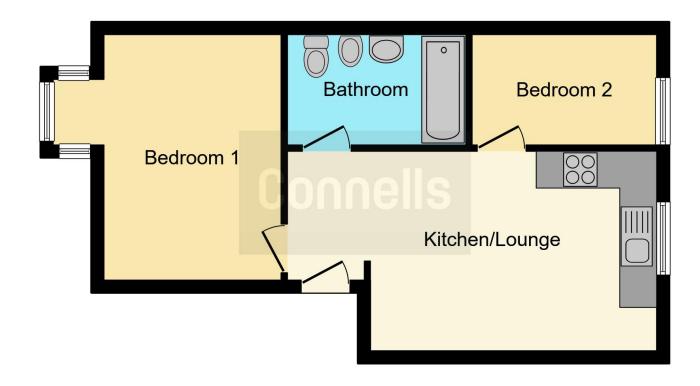

### **Entrance Hall**

4' 2" x 6' 7" ( 1.27m x 2.01m )

Radiator and electrical mains by front door.

## Kitchen/living Room

10' 4" x 15' 3" ( 3.15m x 4.65m )

Fully fitted kitchen with matching wall and base units, hard wood flooring throughout. Radiator on wall, double glazed bay window to side aspect. Electric hob and standing appliances.

#### **Bedroom One**

13' 5" x 9' 3" ( 4.09m x 2.82m )

Double glazed window, radiator underneath window, hard wood flooring.

#### **Bedroom Two**

6' 4" x 9' 8" ( 1.93m x 2.95m )

Hard wood flooring throughout, boiler in small cupboard and radiator on wall.

#### **Bathroom**

5' 9" x 9' 6" ( 1.75m x 2.90m )

Blue and white patterned tiles throughout, waterfall over the bath. Towel rail behind door and wash basin.

## **Parking**

One allocated parking space.

Residential Sales & Lettings | Mortgage Services | Conveyancing | Surveyors | Land & New Homes

This floorplan is for illustrative purposes only and is not drawn to scale. Measurements, floor-areas, openings and orientations are approximate. They should not be relied upon for any purpose and do not form any part of an agreement. No liability is taken for any error or mis-statement. All parties must rely on their own inspections.