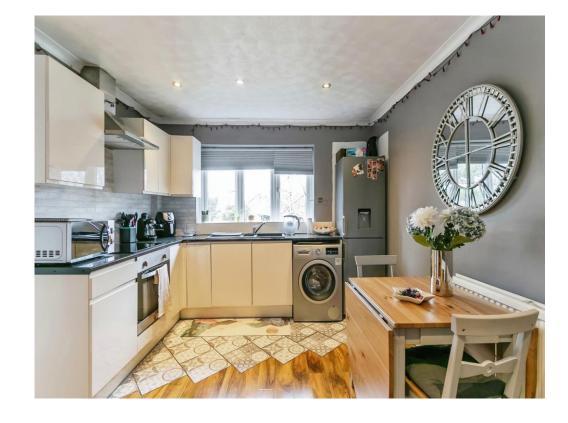

## Kitchen/living Room

10' 4" x 15' 3" ( 3.15m x 4.65m )

Fully fitted kitchen with matching wall and base units, hard wood flooring throughout. Radiator on wall, double glazed bay window to side aspect. Electric hob and standing appliances.