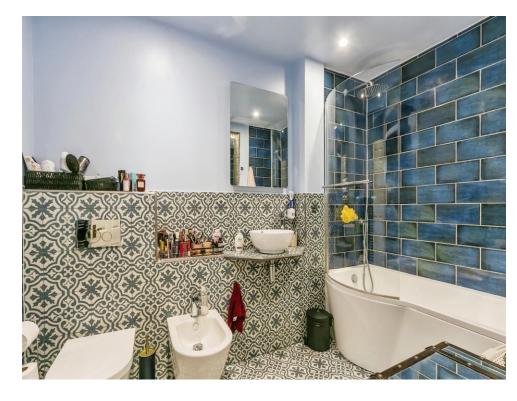

#### **Bathroom**

5' 9" x 9' 6" ( 1.75m x 2.90m )

Blue and white patterned tiles throughout, waterfall over the bath. Towel rail behind door and wash basin.