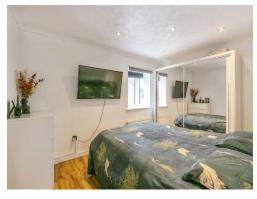

#### **Bedroom One**

13' 5" x 9' 3" ( 4.09m x 2.82m )

Double glazed window, radiator underneath window, hard wood flooring.

#### **Bedroom Two**

6' 4" x 9' 8" ( 1.93m x 2.95m )

Hard wood flooring throughout, boiler in small cupboard and radiator on wall.