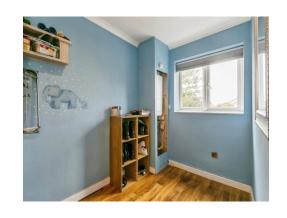

#### **Bedroom Two**

6' 4" x 9' 8" ( 1.93m x 2.95m )

Hard wood flooring throughout, boiler in small cupboard and radiator on wall.