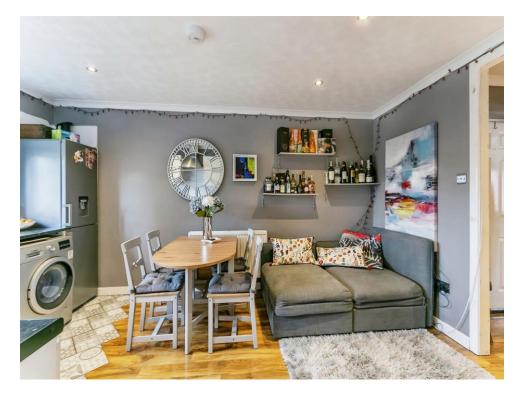

## Kitchen/living Room

10' 4" x 15' 3" ( 3.15m x 4.65m )

Fully fitted kitchen with matching wall and base units, hard wood flooring throughout. Radiator on wall, double glazed bay window to side aspect. Electric hob and standing appliances.