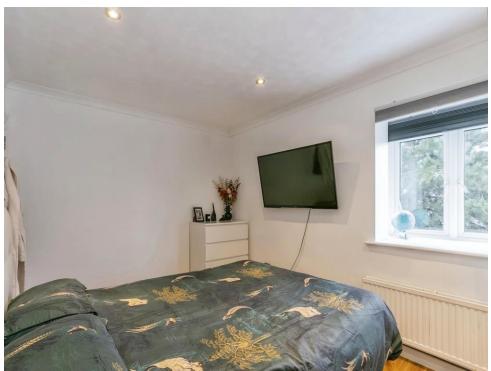

#### **Bedroom One**

13' 5" x 9' 3" ( 4.09m x 2.82m )

Double glazed window, radiator underneath window, hard wood flooring.

#### **Bedroom Two**

6' 4" x 9' 8" ( 1.93m x 2.95m )

Hard wood flooring throughout, boiler in small cupboard and radiator on wall.