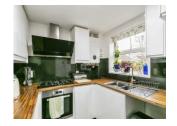

## **Property Details**

Entrance Hall 19' x 3' 7" ( 5.79m x 1.09m )
Cloakroom 2' 7" x 1' 7" ( 0.79m x 0.48m )
Lounge 9' 10" x 19' ( 3.00m x 5.79m )
Kitchen 9' 8" x 8' 2" ( 2.95m x 2.49m )

Standalone appliances, except cooker fan and large hob.