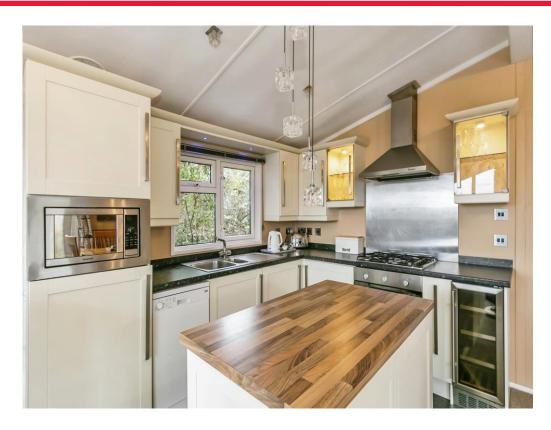

### Lounge/kitchen

20' 1" x 15' 8" ( 6.12m x 4.78m )

Standing dishwasher, built in microwave, fridge freezer and washing machine.