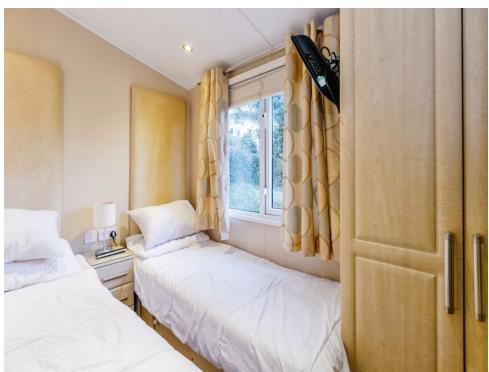

#### **Bedroom Two**

9' 3" x 6' 2" ( 2.82m x 1.88m )

Two single beds, built in wardrobes.

#### **Bedroom Three**

9' 1" x 6' 2" ( 2.77m x 1.88m )

Two single beds, built in wardrobes, window to side aspect.