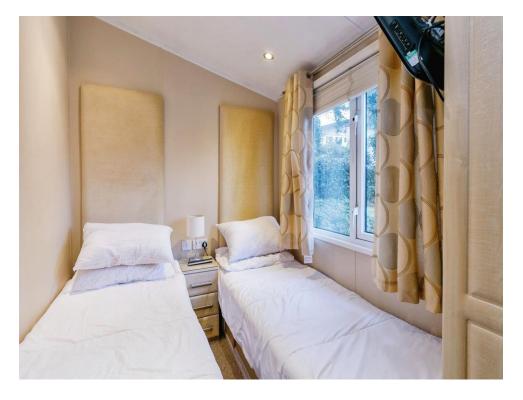

#### **Bedroom Two**

9' 3" x 6' 2" ( 2.82m x 1.88m )

Two single beds, built in wardrobes.

#### **Bedroom Three**

9' 1" x 6' 2" ( 2.77m x 1.88m )

Two single beds, built in wardrobes, window to side aspect.