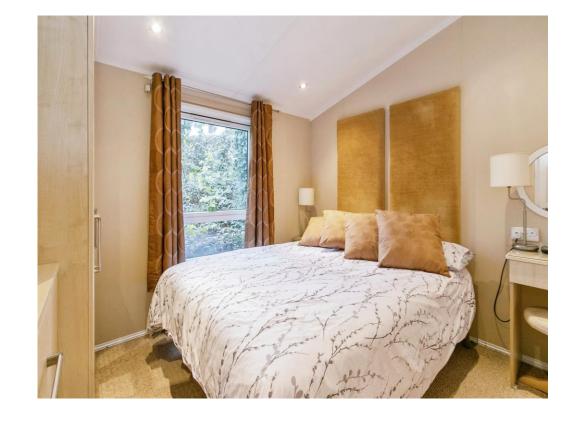

#### **Bedroom One**

9' 8" x 9' 3" ( 2.95m x 2.82m )

Double room with an en-suite, built in units.