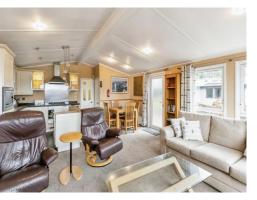

### Lounge/kitchen

20' 1" x 15' 8" ( 6.12m x 4.78m )

Standing dishwasher, built in microwave, fridge freezer and washing machine.