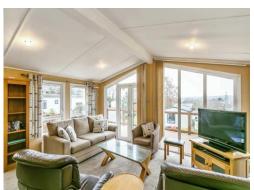

### Lounge/kitchen

20' 1" x 15' 8" ( 6.12m x 4.78m )

Standing dishwasher, built in microwave, fridge freezer and washing machine.