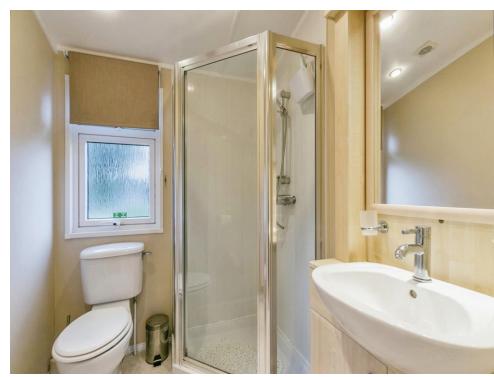

#### **Ensuite**

6' 2" x 5' 5" ( 1.88m x 1.65m )

Corner shower and seperate units.

#### Bathroom

5' 2" x 6' 8" ( 1.57m x 2.03m )

Corner shower cubicle.

Residential Sales & Lettings | Mortgage Services | Conveyancing | Surveyors | Land & New Homes

This floorplan is for illustrative purposes only and is not drawn to scale. Measurements, floor-areas, openings and orientations are approximate. They should not be relied upon for any purpose and do not form any part of an agreement. No liability is taken for any error or mis-statement. All parties must rely on their own inspections.