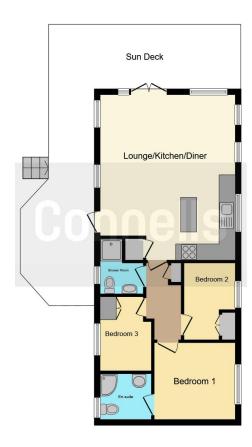

### **Hall Cupboard**

Boiler and storage

### Lounge/kitchen

20' 1" x 15' 8" ( 6.12m x 4.78m )

Standing dishwasher, built in microwave, fridge freezer and washing machine.

#### **Bedroom One**

9' 8" x 9' 3" ( 2.95m x 2.82m )

Double room with an en-suite, built in units.

#### **Ensuite**

6' 2" x 5' 5" ( 1.88m x 1.65m )

Corner shower and seperate units.

#### **Bedroom Two**

9' 3" x 6' 2" ( 2.82m x 1.88m )

Two single beds, built in wardrobes.

#### **Bedroom Three**

9' 1" x 6' 2" ( 2.77m x 1.88m )

Two single beds, built in wardrobes, window to side aspect.

#### Bathroom

5' 2" x 6' 8" ( 1.57m x 2.03m )

Corner shower cubicle.

Residential Sales & Lettings | Mortgage Services | Conveyancing | Surveyors | Land & New Homes

This floorplan is for illustrative purposes only and is not drawn to scale. Measurements, floor-areas, openings and orientations are approximate. They should not be relied upon for any purpose and do not form any part of an agreement. No liability is taken for any error or mis-statement. All parties must rely on their own inspections.