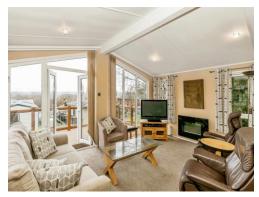

### Lounge/kitchen

20' 1" x 15' 8" ( 6.12m x 4.78m )

Standing dishwasher, built in microwave, fridge freezer and washing machine.