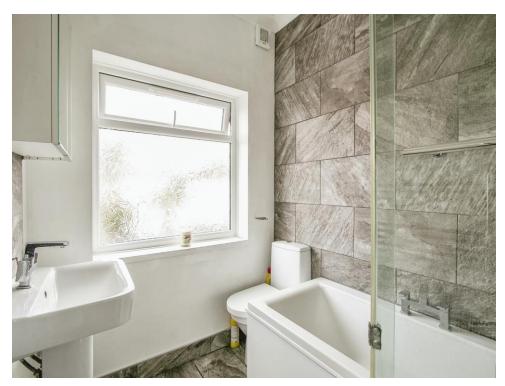

## Property Description

This spacious, character-transformed flat is situated in the well-liked Charminster neighbourhood. The attractively renovated house features two double bedrooms, a bright and open lounge with a separate, fully equipped kitchen, a modern bathroom suite, and loft space. It also has its own entrance.

Lounge 11' 2" x 10' 6" ( 3.40m x 3.20m ) Kitchen 13' 1" x 6' 3" ( 3.99m x 1.91m ) Bedroom One 11' 1" x 10' 6" ( 3.38m x 3.20m ) Bedroom Two 10' 4" x 10' ( 3.15m x 3.05m ) Bathroom 7' 2" x 6' ( 2.18m x 1.83m ) Parking