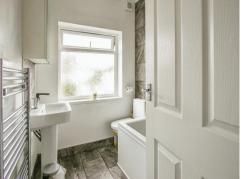

## Property Description

This spacious, character-transformed flat is situated in the well-liked Charminster neighbourhood. The attractively renovated house features two double bedrooms, a bright and open lounge with a separate, fully equipped kitchen, a modern bathroom suite, and loft space. It also has its own entrance.

Lounge 11' 2" x 10' 6" ( 3.40m x 3.20m ) Kitchen 13' 1" x 6' 3" ( 3.99m x 1.91m ) Bedroom One 11' 1" x 10' 6" ( 3.38m x 3.20m ) Bedroom Two 10' 4" x 10' ( 3.15m x 3.05m ) Bathroom 7' 2" x 6' ( 2.18m x 1.83m ) Parking