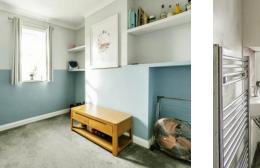

## Property Description

This spacious, character-transformed flat is situated in the well-liked Charminster neighbourhood. The attractively renovated house features two double bedrooms, a bright and open lounge with a separate, fully equipped kitchen, a modern bathroom suite, and loft space. It also has its own entrance.

Lounge 11' 2" x 10' 6" ( 3.40m x 3.20m ) Kitchen 13' 1" x 6' 3" ( 3.99m x 1.91m ) Bedroom One 11' 1" x 10' 6" ( 3.38m x 3.20m ) Bedroom Two 10' 4" x 10' ( 3.15m x 3.05m ) Bathroom 7' 2" x 6' ( 2.18m x 1.83m ) Parking