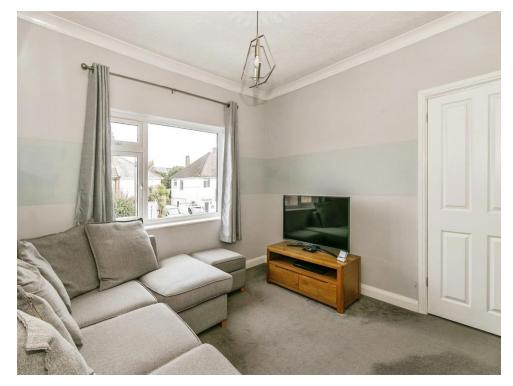

## Property Description

This spacious, character-transformed flat is situated in the well-liked Charminster neighbourhood. The attractively renovated house features two double bedrooms, a bright and open lounge with a separate, fully equipped kitchen, a modern bathroom suite, and loft space. It also has its own entrance.

Lounge 11' 2" x 10' 6" ( 3.40m x 3.20m ) Kitchen 13' 1" x 6' 3" ( 3.99m x 1.91m ) Bedroom One 11' 1" x 10' 6" ( 3.38m x 3.20m ) Bedroom Two 10' 4" x 10' ( 3.15m x 3.05m ) Bathroom 7' 2" x 6' ( 2.18m x 1.83m ) Parking