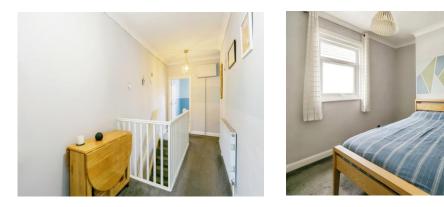

## Property Description

This spacious, character-transformed flat is situated in the well-liked Charminster neighbourhood. The attractively renovated house features two double bedrooms, a bright and open lounge with a separate, fully equipped kitchen, a modern bathroom suite, and loft space. It also has its own entrance.

Lounge 11' 2" x 10' 6" ( 3.40m x 3.20m ) Kitchen 13' 1" x 6' 3" ( 3.99m x 1.91m ) Bedroom One 11' 1" x 10' 6" ( 3.38m x 3.20m ) Bedroom Two 10' 4" x 10' ( 3.15m x 3.05m ) Bathroom 7' 2" x 6' ( 2.18m x 1.83m ) Parking