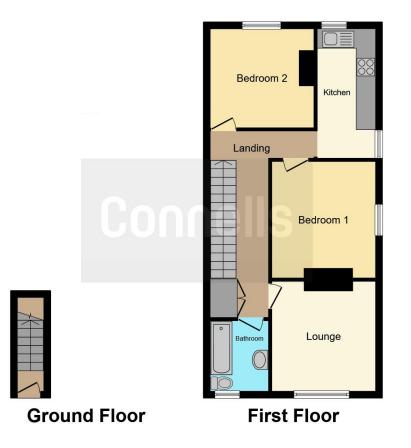

## Property Description

This spacious, character-transformed flat is situated in the well-liked Charminster neighbourhood. The attractively renovated house features two double bedrooms, a bright and open lounge with a separate, fully equipped kitchen, a modern bathroom suite, and loft space. It also has its own entrance.

Lounge 11' 2" x 10' 6" ( 3.40m x 3.20m ) Kitchen 13' 1" x 6' 3" ( 3.99m x 1.91m ) Bedroom One 11' 1" x 10' 6" ( 3.38m x 3.20m ) Bedroom Two 10' 4" x 10' ( 3.15m x 3.05m ) Bathroom 7' 2" x 6' ( 2.18m x 1.83m ) Parking

Garden

Residential Sales & Lettings | Mortgage Services | Conveyancing | Surveyors | Land & New Homes

This floorplan is for illustrative purposes only and is not drawn to scale. Measurements, floor-areas, openings and orientations are approximate. They should not be relied upon for any purpose and do not form any part of an agreement. No liability is taken for any error or mis-statement. All parties must rely on their own inspections.