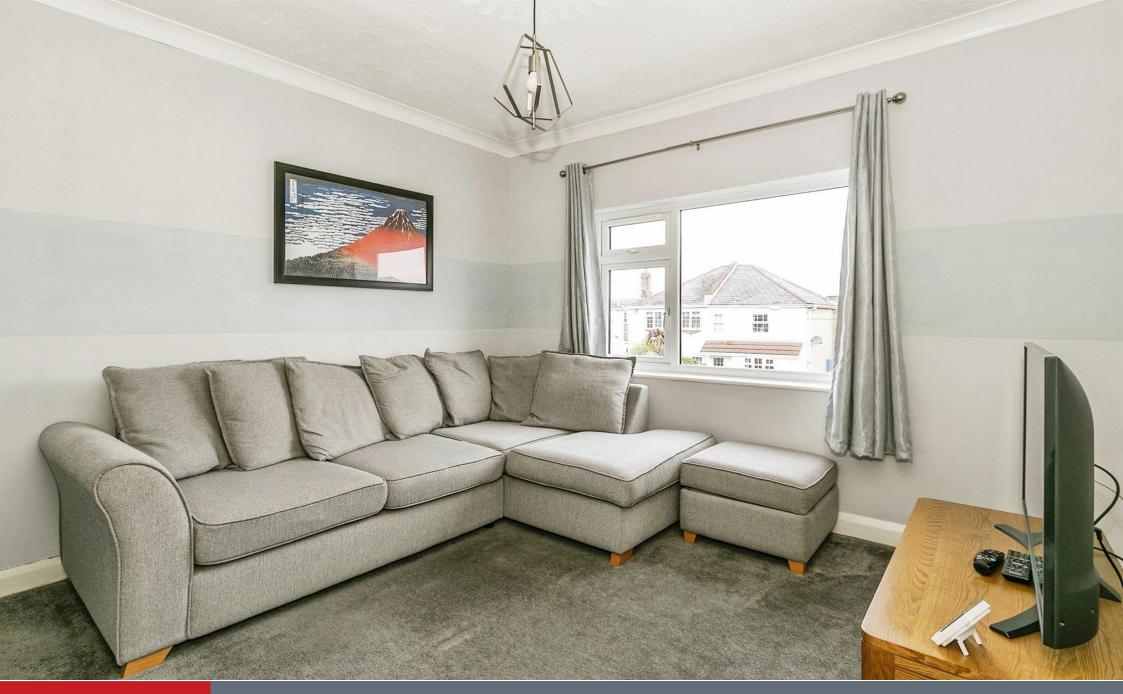

## Property Description

This spacious, character-transformed flat is situated in the well-liked Charminster neighbourhood. The attractively renovated house features two double bedrooms, a bright and open lounge with a separate, fully equipped kitchen, a modern bathroom suite, and loft space. It also has its own entrance.

Lounge 11' 2" x 10' 6" ( 3.40m x 3.20m ) Kitchen 13' 1" x 6' 3" ( 3.99m x 1.91m ) Bedroom One 11' 1" x 10' 6" ( 3.38m x 3.20m ) Bedroom Two 10' 4" x 10' ( 3.15m x 3.05m ) Bathroom 7' 2" x 6' ( 2.18m x 1.83m ) Parking