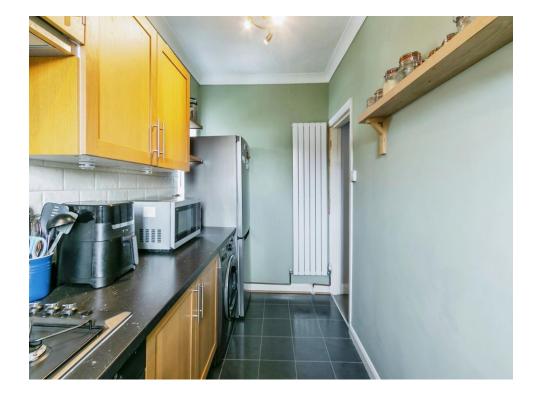

## Property Description

This spacious, character-transformed flat is situated in the well-liked Charminster neighbourhood. The attractively renovated house features two double bedrooms, a bright and open lounge with a separate, fully equipped kitchen, a modern bathroom suite, and loft space. It also has its own entrance.

Lounge 11' 2" x 10' 6" ( 3.40m x 3.20m ) Kitchen 13' 1" x 6' 3" ( 3.99m x 1.91m ) Bedroom One 11' 1" x 10' 6" ( 3.38m x 3.20m ) Bedroom Two 10' 4" x 10' ( 3.15m x 3.05m ) Bathroom 7' 2" x 6' ( 2.18m x 1.83m ) Parking