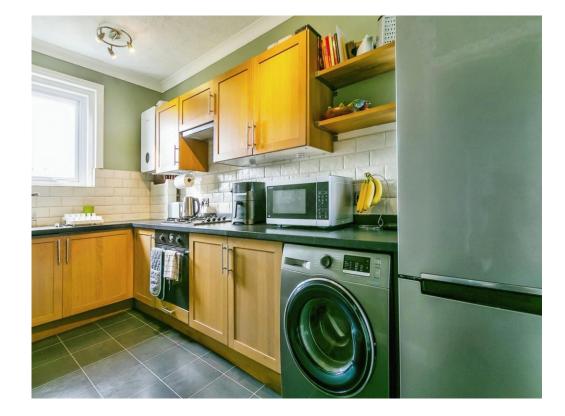

## Property Description

This spacious, character-transformed flat is situated in the well-liked Charminster neighbourhood. The attractively renovated house features two double bedrooms, a bright and open lounge with a separate, fully equipped kitchen, a modern bathroom suite, and loft space. It also has its own entrance.

Lounge 11' 2" x 10' 6" ( 3.40m x 3.20m ) Kitchen 13' 1" x 6' 3" ( 3.99m x 1.91m ) Bedroom One 11' 1" x 10' 6" ( 3.38m x 3.20m ) Bedroom Two 10' 4" x 10' ( 3.15m x 3.05m ) Bathroom 7' 2" x 6' ( 2.18m x 1.83m ) Parking