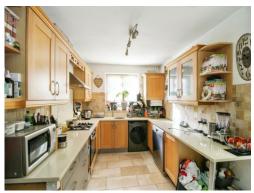

The kitchen, a blend of modern functionality and classic charm, is a culinary haven equipped with top-tier appliances, offering a delightful space for culinary enthusiasts to craft culinary masterpieces.

## Kitchen

13' 7" x 8' 8" ( 4.14m x 2.64m )