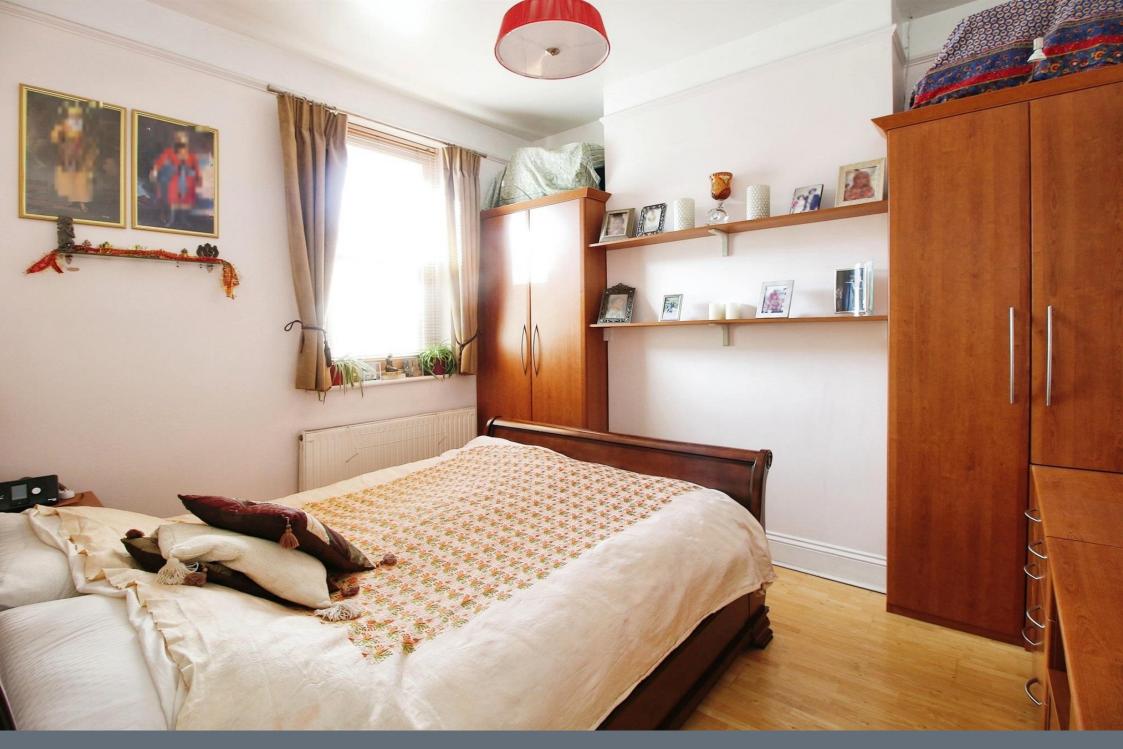

#### **Bedroom One**

10' 7" x 8' 9" ( 3.23m x 2.67m )

#### **Bedroom Two**

12' 4" x 9' 1" ( 3.76m x 2.77m )

## **Bedroom Three**

11' 6" x 9' 8" ( 3.51m x 2.95m )