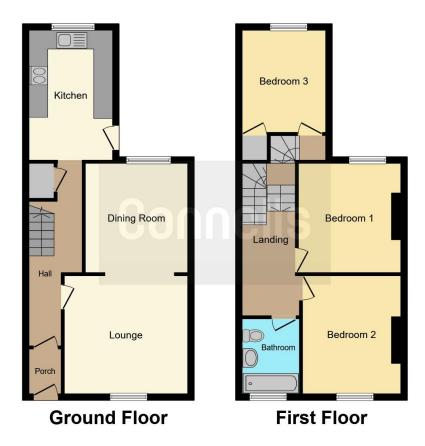

## Lounge

13' x 11' 10" ( 3.96m x 3.61m )

## **Dining Room**

11' 4" x 10' 8" ( 3.45m x 3.25m )

## Kitchen

13' 7" x 8' 8" ( 4.14m x 2.64m )

#### **Bedroom One**

10' 7" x 8' 9" ( 3.23m x 2.67m )

#### **Bedroom Two**

12' 4" x 9' 1" ( 3.76m x 2.77m )

## **Bedroom Three**

11' 6" x 9' 8" ( 3.51m x 2.95m )

## **Entrance Porch**

11' 6" x 9' 8" ( 3.51m x 2.95m )

## **Shower Room**

Residential Sales & Lettings | Mortgage Services | Conveyancing | Surveyors | Land & New Homes

This floorplan is for illustrative purposes only and is not drawn to scale. Measurements, floor-areas, openings and orientations are approximate. They should not be relied upon for any purpose and do not form any part of an agreement. No liability is taken for any error or mis-statement. All parties must rely on their own inspections.