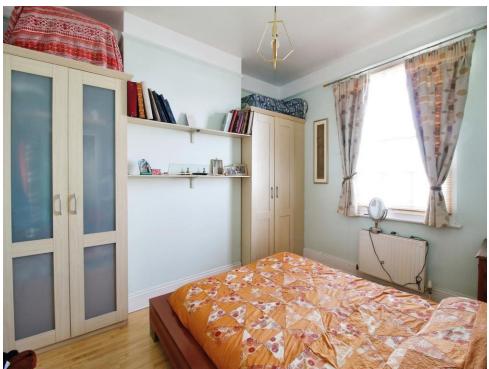

#### **Bedroom One**

10' 7" x 8' 9" ( 3.23m x 2.67m )

#### **Bedroom Two**

12' 4" x 9' 1" ( 3.76m x 2.77m )

## **Bedroom Three**

11' 6" x 9' 8" ( 3.51m x 2.95m )