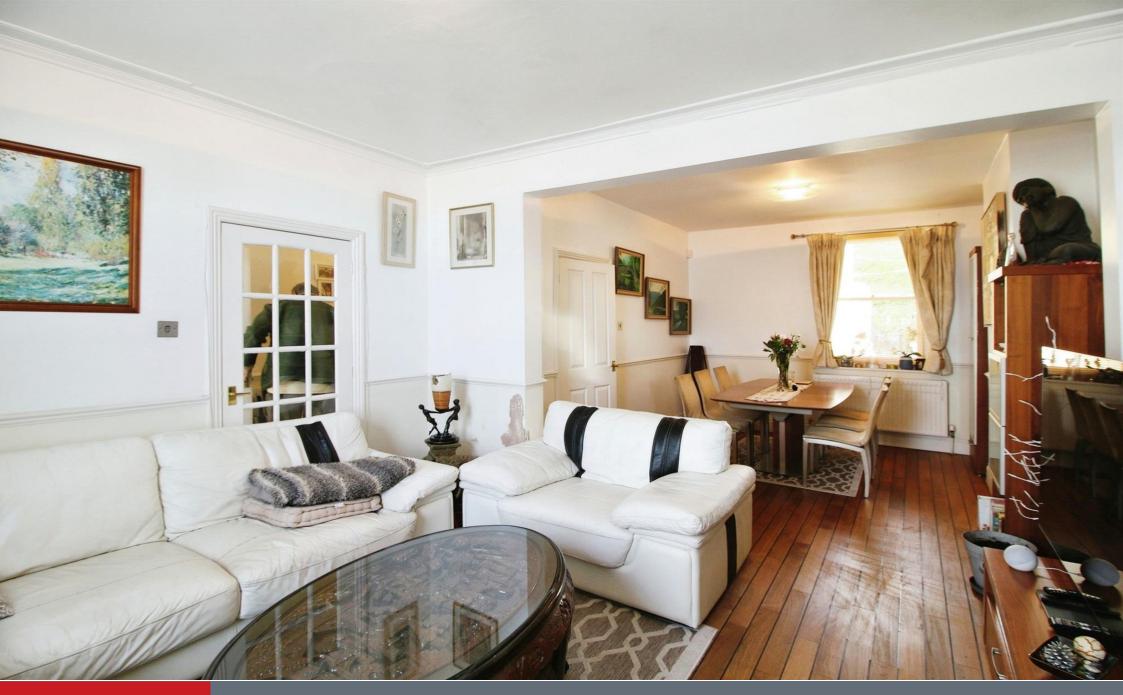

As you enter, you're greeted by a welcoming ambiance, where the well-designed layout effortlessly flows from room to room. The spacious living area, adorned with architectural nuances, invites relaxation and social gatherings, providing an ideal setting for creating cherished memories.

## Lounge

13' x 11' 10" ( 3.96m x 3.61m )

## **Dining Room**

11' 4" x 10' 8" ( 3.45m x 3.25m )