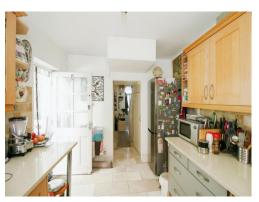

The kitchen, a blend of modern functionality and classic charm, is a culinary haven equipped with top-tier appliances, offering a delightful space for culinary enthusiasts to craft culinary masterpieces.

## Kitchen

13' 7" x 8' 8" ( 4.14m x 2.64m )