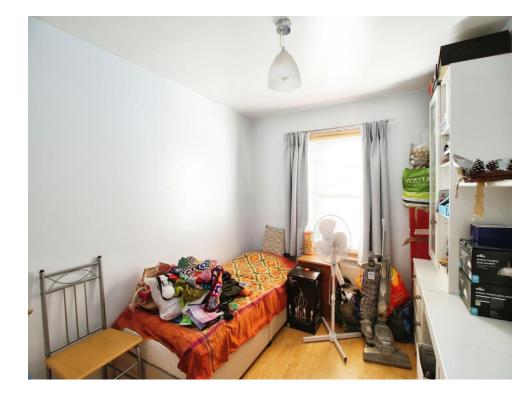

#### **Bedroom One**

10' 7" x 8' 9" ( 3.23m x 2.67m )

#### **Bedroom Two**

12' 4" x 9' 1" ( 3.76m x 2.77m )

## **Bedroom Three**

11' 6" x 9' 8" ( 3.51m x 2.95m )