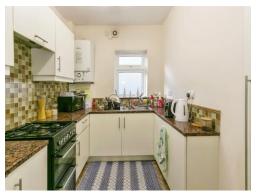

#### Kitchen

8' 2" x 6' 9" (2.49m x 2.06m)

# **Property Description**

Connells is proud to offer this detached home for sale. It features a modern kitchen, a spacious living/communal area with a separate area for a dining table, and four bedrooms, three of which are extremely large. There are also modern shower rooms upstairs and downstairs. The space has an amazing skylight in the property's back addition.