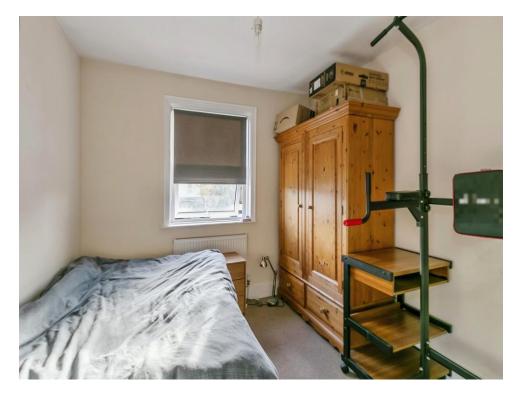

# **Bedroom**

9' 3" x 9' 2" (2.82m x 2.79m)

# **Bedroom**

12' 5" x 9' 4" (3.78m x 2.84m)