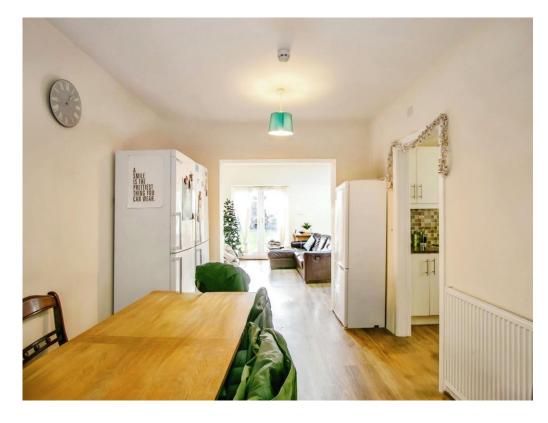

# **Dining Area**

12' 5" x 10' 1" (3.78m x 3.07m)

# **Living Area**

19' 2" x 12' 1" (5.84m x 3.68m)

# **Property Description**

Connells is proud to offer this detached home for sale. It features a modern kitchen, a spacious living/communal area with a separate area for a dining table, and four bedrooms, three of which are extremely large. There are also modern shower rooms upstairs and downstairs. The space has an amazing skylight in the property's back addition.