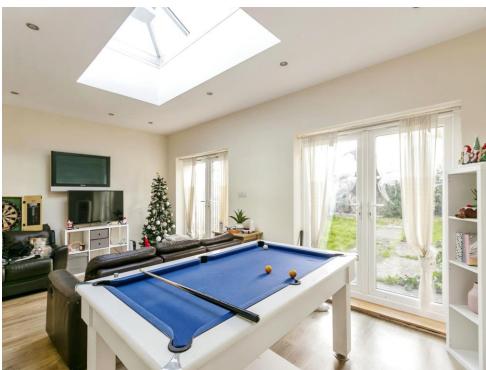

# **Property Description**

Connells is proud to offer this detached home for sale. It features a modern kitchen, a spacious living/communal area with a separate area for a dining table, and four bedrooms, three of which are extremely large. There are also modern shower rooms upstairs and downstairs. The space has an amazing skylight in the property's back addition.

# **Dining Area**

12' 5" x 10' 1" (3.78m x 3.07m)

# **Living Area**

19' 2" x 12' 1" (5.84m x 3.68m)