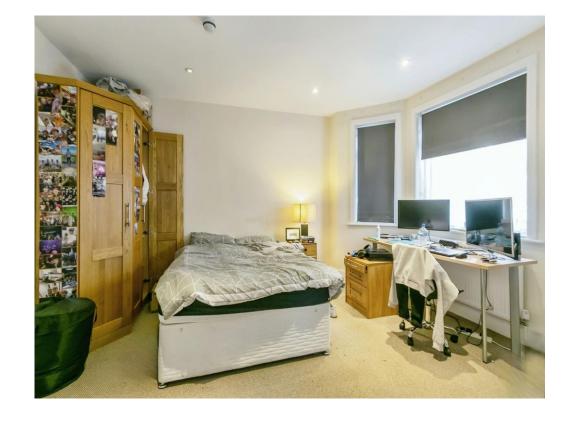

### **Ground Floor Bedroom**

14' 4" x 12' 1" ( 4.37m x 3.68m )

# **Bedroom**

9' 3" x 9' 2" (2.82m x 2.79m)

# **Bedroom**

12' 5" x 9' 4" (3.78m x 2.84m)

#### **Bedroom**

14' 5" x 11' 10" (4.39m x 3.61m)