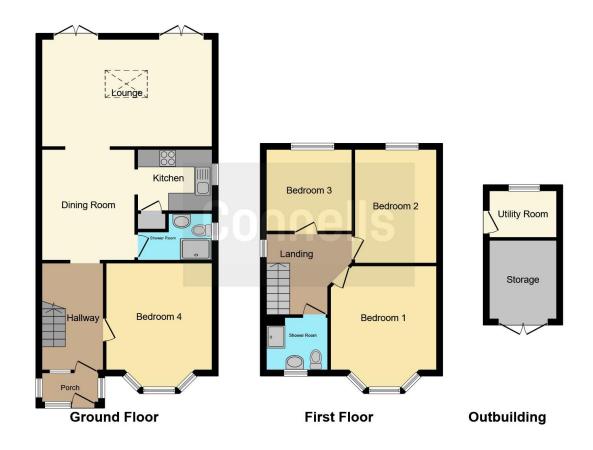

#### **Porch**

# Hallway

### **Ground Floor Bedroom**

14' 4" x 12' 1" ( 4.37m x 3.68m )

#### **Shower Room**

8' 2" x 5' 2" (2.49m x 1.57m)

#### Kitchen

8' 2" x 6' 9" (2.49m x 2.06m)

# **Dining Area**

12' 5" x 10' 1" (3.78m x 3.07m)

# **Living Area**

19' 2" x 12' 1" (5.84m x 3.68m)

# **Bedroom**

9' 3" x 9' 2" (2.82m x 2.79m)

# **Bedroom**

12' 5" x 9' 4" (3.78m x 2.84m)

#### **Bedroom**

14' 5" x 11' 10" (4.39m x 3.61m)

#### **Shower Room**

6' 6" x 5' 9" (1.98m x 1.75m)

Residential Sales & Lettings | Mortgage Services | Conveyancing | Surveyors | Land & New Homes

This floorplan is for illustrative purposes only and is not drawn to scale. Measurements, floor-areas, openings and orientations are approximate. They should not be relied upon for any purpose and do not form any part of an agreement. No liability is taken for any error or mis-statement. All parties must rely on their own inspections.