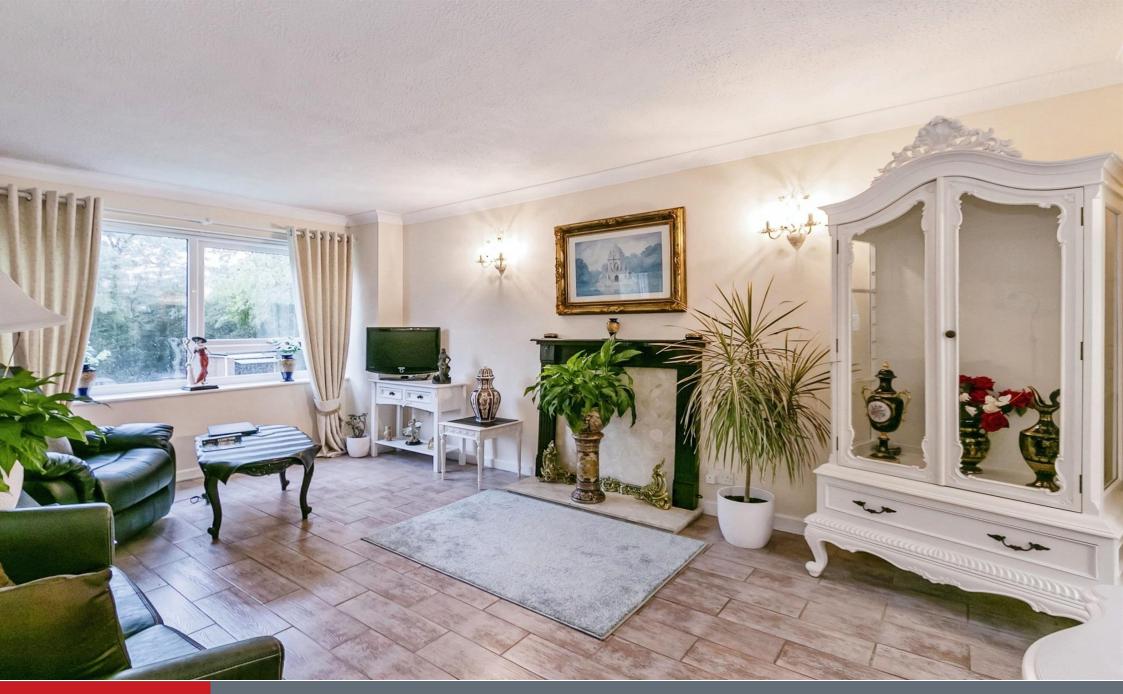

The very well presented accommodation offers lounge/diner, kitchen, neutral bathroom, and good sized double bedroom with fitted wardrobe space.

Resident's benefits include the use of: a large communal lounge / reception area, the resident's gardens and grounds, a wellequipped laundry, and dedicated storage rooms.

#### Lounge

10' 7" x 16' 6" (3.23m x 5.03m) Double glazed window to rear aspect, radiator, TV, and Telephone.