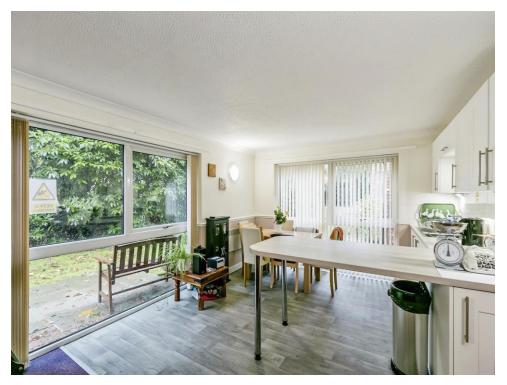

#### Kitchen

5' 4" x 7' 4" (1.63m x 2.24m)

Fully fitted kitchen with matching wall and base units. Sink and drainer. Double-glazed window to the side aspect. Fridge and no oven.