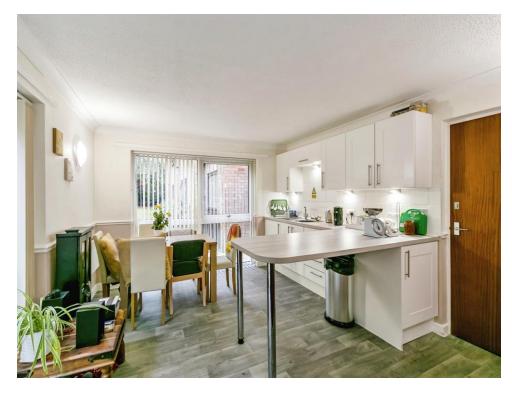

#### Kitchen

5' 4" x 7' 4" (1.63m x 2.24m)

Fully fitted kitchen with matching wall and base units. Sink and drainer. Double-glazed window to the side aspect. Fridge and no oven.