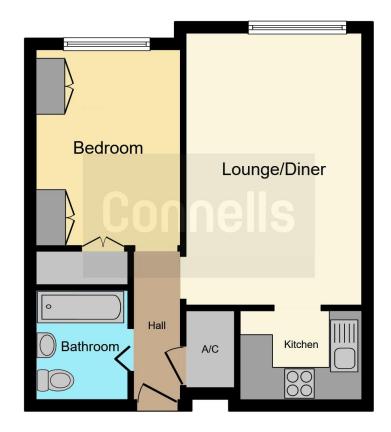

#### **Entrance Hall**

Storage Cupboard

#### Lounge

10' 7" x 16' 6" (3.23m x 5.03m) Double glazed window to rear aspect, radiator, TV, and Telephone.

#### Kitchen

5' 4" x 7' 4" (1.63m x 2.24m)

Fully fitted kitchen with matching wall and base units. Sink and drainer. Double-glazed window to the side aspect. Fridge and no oven.

#### **Bedroom One**

11' 8" x 8' 8" (3.56m x 2.64m)

Double glazed window to rear aspect and radiator.

#### Bathroom

5' 6" x 6' 8" (1.68m x 2.03m) Three piece, tiled throughout with radiator.

This floorplan is for illustrative purposes only and is not drawn to scale. Measurements, floor-areas, openings and orientations are approximate. They should not be relied upon for any purpose and do not form any part of an agreement. No liability is taken for any error or mis-statement. All parties must rely on their own inspections.