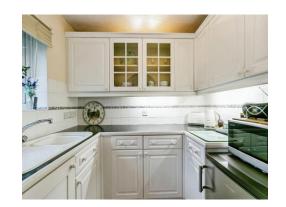

#### Kitchen

5' 4" x 7' 4" (1.63m x 2.24m)

Fully fitted kitchen with matching wall and base units. Sink and drainer. Double-glazed window to the side aspect. Fridge and no oven.