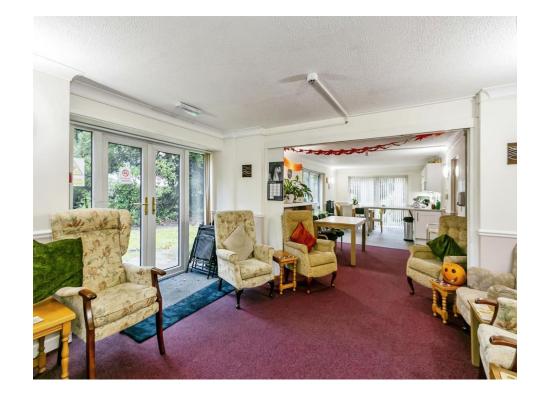

The very well presented accommodation offers lounge/diner, kitchen, neutral bathroom, and good sized double bedroom with fitted wardrobe space.

Resident's benefits include the use of: a large communal lounge / reception area, the resident's gardens and grounds, a wellequipped laundry, and dedicated storage rooms.