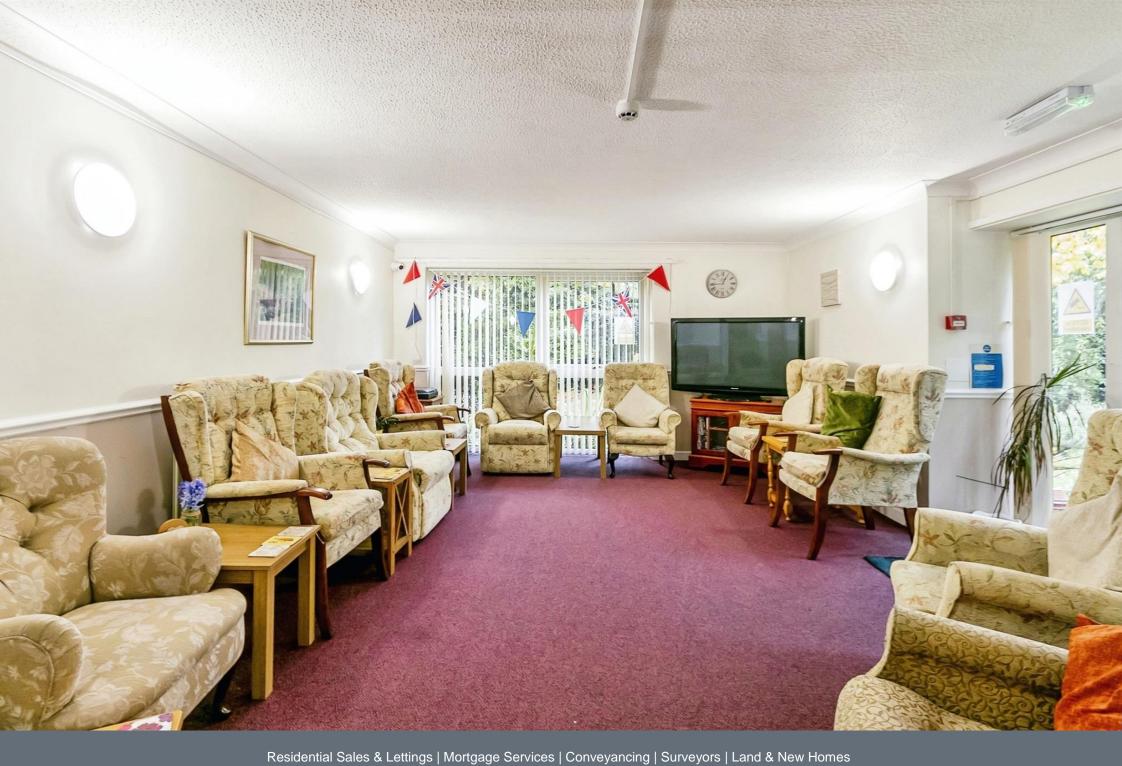

The very well presented accommodation offers lounge/diner, kitchen, neutral bathroom, and good sized double bedroom with fitted wardrobe space.

Resident's benefits include the use of: a large communal lounge / reception area, the resident's gardens and grounds, a wellequipped laundry, and dedicated storage rooms.