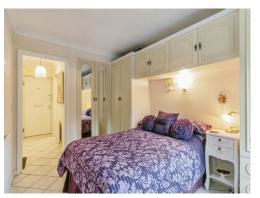

#### **Bedroom One**

11' 8" x 8' 8" (3.56m x 2.64m)

Double glazed window to rear aspect and radiator.