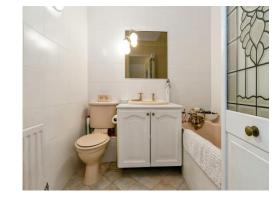

#### Bathroom

5' 6" x 6' 8" (1.68m x 2.03m) Three piece, tiled throughout with radiator.

This floorplan is for illustrative purposes only and is not drawn to scale. Measurements, floor-areas, openings and orientations are approximate. They should not be relied upon for any purpose and do not form any part of an agreement. No liability is taken for any error or mis-statement. All parties must rely on their own inspections.