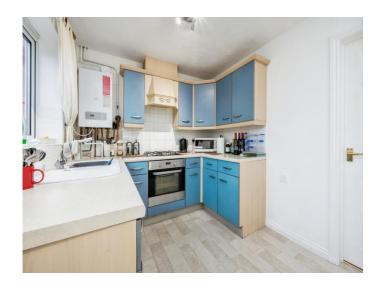

#### **Kitchen Dining Room** 8' x 12' 7" ( 2.44m x 3.84m )

Double glazed window to rear, double glazed patio doors. Fitted kitchen with a range of wall and base units providing ample storage. Roll top work surfaces with inset sink drainer and complimentary tiling to splashbacks. Integrated gas hob and integrated electric oven. Plumbing for washing machine and space for fridge freezer. Space for dining table and chairs.