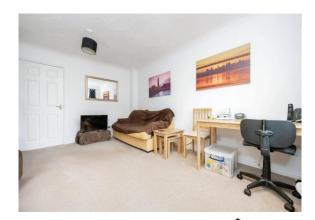

#### **Living Room** 14' 1" max x 12' 7" ( 4.29m max x 3.84m )

Double glazed window to the front elevation. Radiator. Door to: