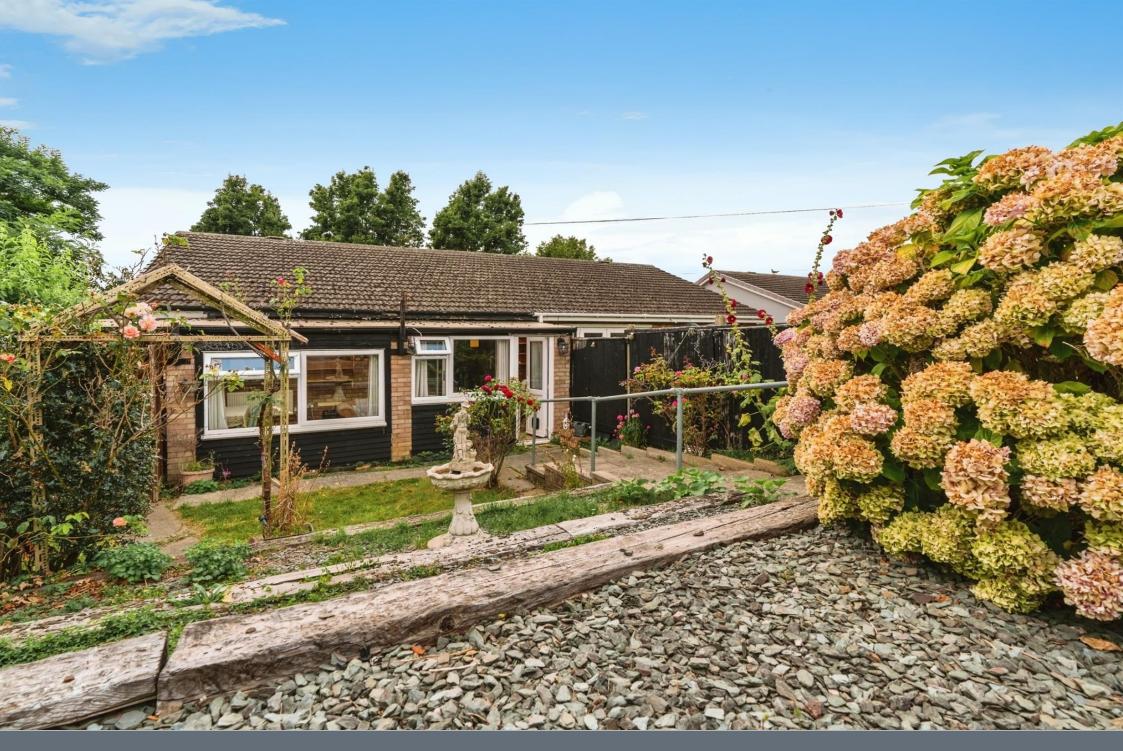

## **Front Garden**

Laid to lawn with path to front door.

## **Rear Garden**

Fully enclosed tiered rear garden with steps to each tier. Mixture of pebbled and lawned areas. Planted flower beds.