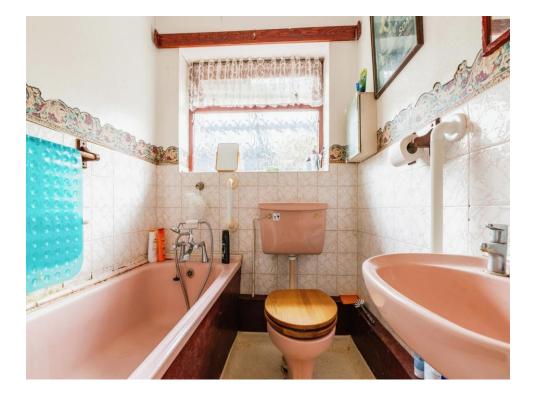

## Bathroom

Window to the side elevation. Low-level WC, wash hand basin, bath and shower cubicle.