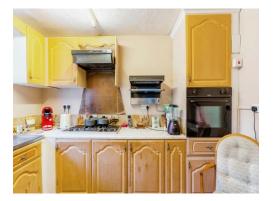

#### **Kitchen**

10' 6" x 8' (3.20m x 2.44m)

Double glazed window to sun lounge. Fitted kitchen with wall and base units with worktops over. Inset sink/drainer. Plumbing for washing machine. Archway to lounge/diner.