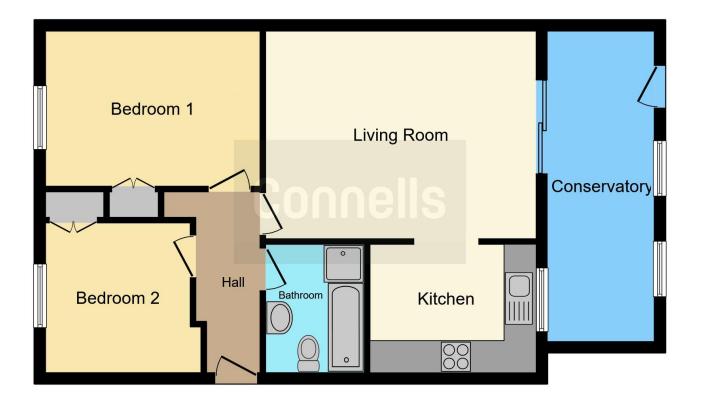

#### **Entrance Hall**

Double glazed door to side. Storage cupboard.

#### Lounge / Diner

16' 1" x 12' 10" ( 4.90m x 3.91m ) Double glazed sliding doors to sun lounge. Radiator. Brick fire-place.

#### Sun Lounge

Brick construction sun lounge to rear. Doors from lounge and two double glazed windows to rear. Double glazed door to rear.

#### **Kitchen**

10' 6" x 8' (3.20m x 2.44m)

Double glazed window to sun lounge. Fitted kitchen with wall and base units with worktops over. Inset sink/drainer. Plumbing for washing machine. Archway to lounge/diner.

## **Bedroom One**

13' 5" x 9' 2" ( 4.09m x 2.79m ) Double glazed window to front. Radiator. Built-in wardrobe.

## **Bedroom Two**

9' 10" x 9' 2" ( 3.00m x 2.79m ) Double glazed window to front. Radiator. Built-in wardrobe.

## Bathroom

Window to the side elevation. Low-level WC, wash hand basin, bath and shower cubicle.