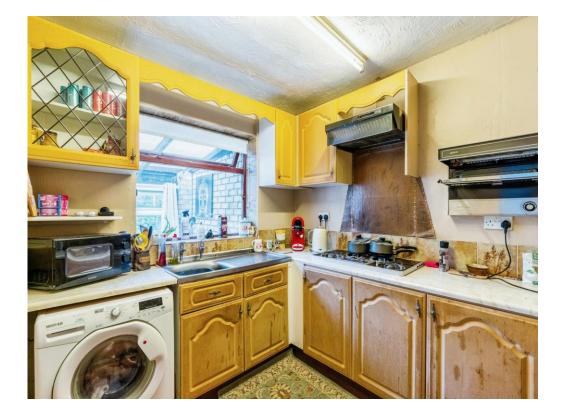

#### **Kitchen**

10' 6" x 8' (3.20m x 2.44m)

Double glazed window to sun lounge. Fitted kitchen with wall and base units with worktops over. Inset sink/drainer. Plumbing for washing machine. Archway to lounge/diner.