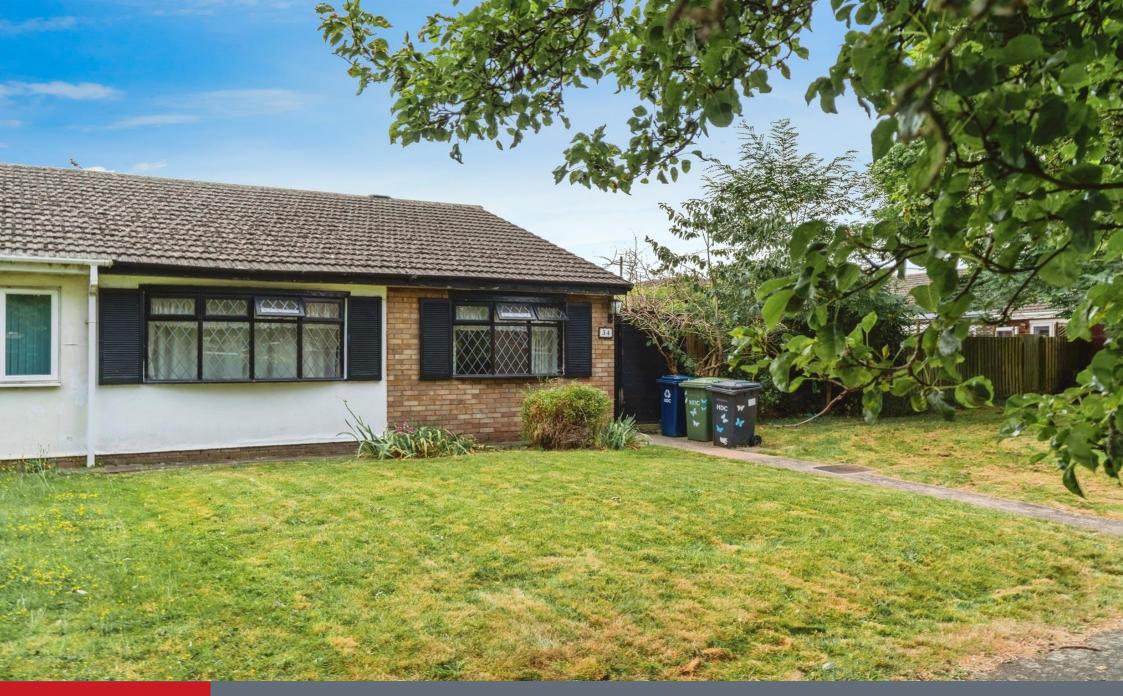

## **Front Garden**

Laid to lawn with path to front door.

## **Rear Garden**

Fully enclosed tiered rear garden with steps to each tier. Mixture of pebbled and lawned areas. Planted flower beds.