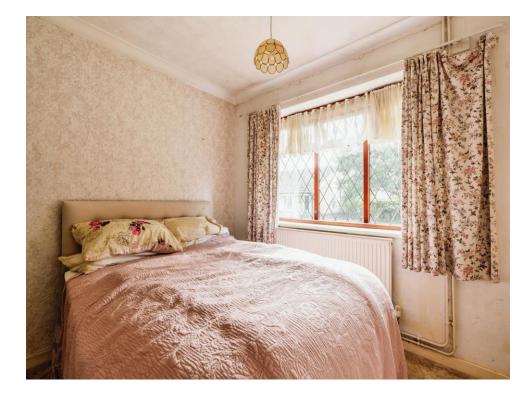

## **Bedroom One**

13' 5" x 9' 2" ( 4.09m x 2.79m ) Double glazed window to front. Radiator. Built-in wardrobe.

## **Bedroom Two**

9' 10" x 9' 2" ( 3.00m x 2.79m ) Double glazed window to front. Radiator. Built-in wardrobe.