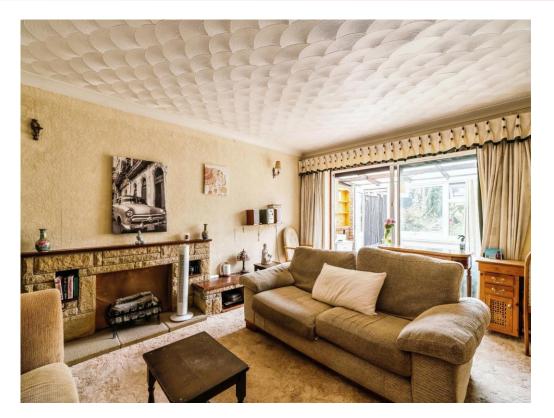

#### Lounge / Diner

16' 1" x 12' 10" ( 4.90m x 3.91m ) Double glazed sliding doors to sun lounge. Radiator. Brick fire-place.