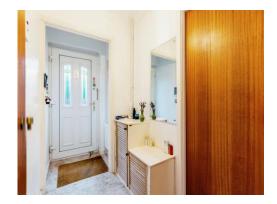

Ridgeway Eynesbury St. Neots

# Ridgeway Eynesbury St. Neots PE19 2QT







#### **Property Description**

#### **Entrance Hall**

Double glazed door to side. Storage cupboard.

#### Lounge / Diner

16' 1" x 12' 10" ( 4.90m x 3.91m ) Double glazed sliding doors to sun lounge. Radiator. Brick fire-place.

#### Sun Lounge

Brick construction sun lounge to rear. Doors from lounge and two double glazed windows to rear. Double glazed door to rear.

#### **Kitchen**

10' 6" x 8' (3.20m x 2.44m)

Double glazed window to sun lounge. Fitted kitchen with wall and base units with worktops over. Inset sink/drainer. Plumbing for washing machine. Archway to lounge/diner.

## **Bedroom One**

13' 5" x 9' 2" ( 4.09m x 2.79m ) Double glazed window to front. Radiator. Built-in wardrobe.

## **Bedroom Two**

9' 10" x 9' 2" ( 3.00m x 2.79m ) Double glazed window to front. Radiato