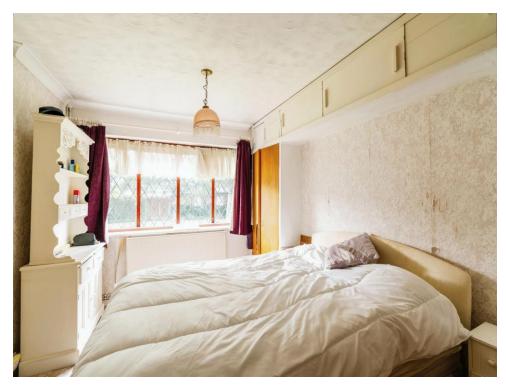

## **Bedroom One**

13' 5" x 9' 2" ( 4.09m x 2.79m ) Double glazed window to front. Radiator. Built-in wardrobe.

## **Bedroom Two**

9' 10" x 9' 2" ( 3.00m x 2.79m ) Double glazed window to front. Radiator. Built-in wardrobe.