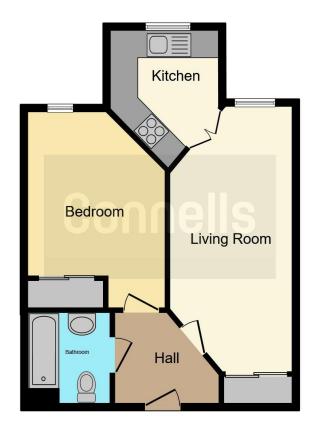

#### Entrance Hall

Door to communal hallway. Access to all rooms. Storage cupboard.

### Lounge

19' 5" max x 10' 8" max ( 5.92m max x 3.25m max ) Double glazed window to rear. Internal double doors to kitchen.

### **Kitchen**

8' 8" max x 7' 6" max ( 2.64m max x 2.29m max )

IRREGULAR SHAPE kitchen. Double glazed window to rear. Fitted kitchen with wall and base units with roll-top work surface over. Inset sink/drainer. Integrated hob and oven.

# Bedroom

15' 7" max x 8' 10" max ( 4.75m max x 2.69m max ) Double glazed window to rear. Built-in wardrobes.

# Bathroom

Low-level WC, wash hand basin and shower cubicle. Radiator.