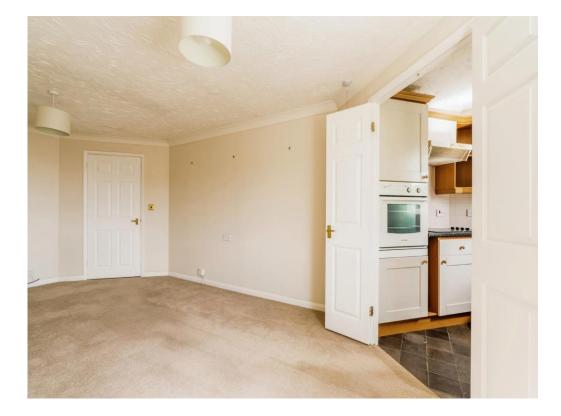

### Lounge

19' 5" max x 10' 8" max ( 5.92m max x 3.25m max ) Double glazed window to rear. Internal double doors to kitchen.

### **Kitchen**

8' 8" max x 7' 6" max ( 2.64m max x 2.29m max )

IRREGULAR SHAPE kitchen. Double glazed window to rear. Fitted kitchen with wall and base units with roll-top work surface over. Inset sink/drainer. Integrated hob and oven.