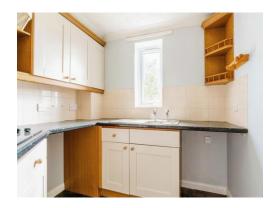

### **Kitchen**

8' 8" max x 7' 6" max ( 2.64m max x 2.29m max )

IRREGULAR SHAPE kitchen. Double glazed window to rear. Fitted kitchen with wall and base units with roll-top work surface over. Inset sink/drainer. Integrated hob and oven.