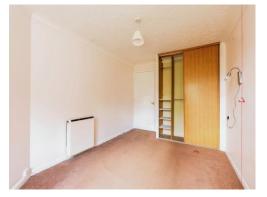

# Bedroom

15' 7" max x 8' 10" max ( 4.75m max x 2.69m max ) Double glazed window to rear. Built-in wardrobes.