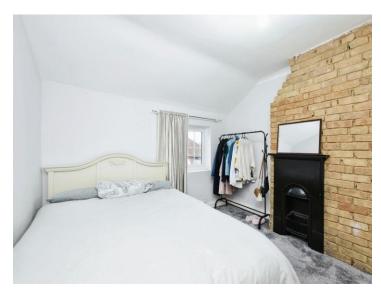

## **Bedroom One**

11' x 10' 10" ( 3.35m x 3.30m )

Double glazed window to front. Cast-iron fire-place. Radiator.

# **Bedroom Two**

8' 3" x 7' 10" ( 2.51m x 2.39m )

Double glazed window to rear. Radiator. Access to part boarded loft.