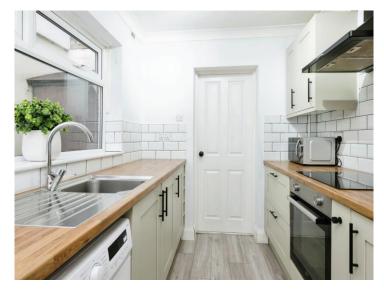

#### **Kitchen**

9' x 7' 1" ( 2.74m x 2.16m )

Double glazed window. Modern kitchen with wall and base units and wood effect worktops over. Stainless steel sink / drainer. Plumbing for washing machine. Space for fridge / freezer. Integrated hob and oven. Extractor fan. Door to rear hallway.