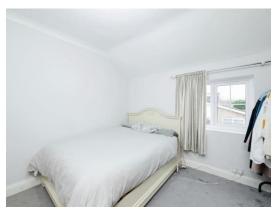

# **Bedroom Two**

8' 3" x 7' 10" ( 2.51m x 2.39m )

Double glazed window to rear. Radiator. Access to part boarded loft.