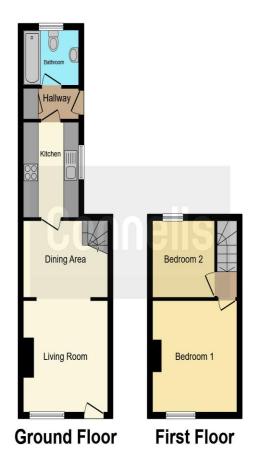

# **Rear Garden**

Fence enclosed rear garden. Mainly laid to lawn.

This floor plan is for illustrative purposes only. It is not drawn to scale. Any measurements, floor areas (including any total floor area), openings and orientation are approximate. No details are guaranteed, they cannot be relied upon for any purpose and they do not form part of any agreement. No liability is taken for any error, omission or misstatement. A party must rely upon its own inspection(s). Powered by www.focalagent.com