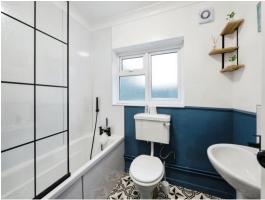

#### **Bathroom**

Double glazed frosted window to rear. Low-level WC, wash hand basin with black taps and bath with electric shower over. Black mixer taps with hand held shower attachment. Glass contemporary shower screen.