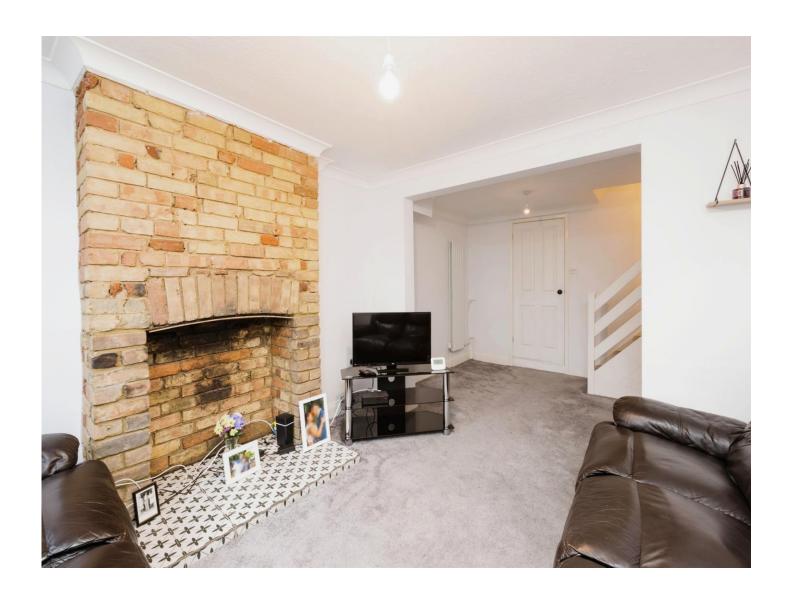

# Lounge / Diner

19' 4" x 10' 11" ( 5.89m x 3.33m )

Composite door to front. Double glazed window to front. Brick fire-place. Cupboard housing consumer meters. Modern vertical radiator. Under-stair storage cupboard. Door to kitchen. Stairs to upper floor.