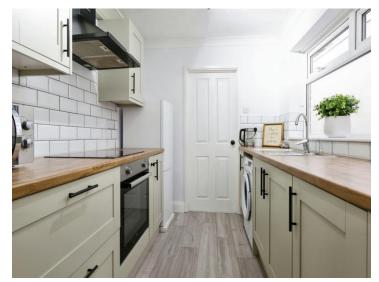

#### **Kitchen**

9' x 7' 1" ( 2.74m x 2.16m )

Double glazed window. Modern kitchen with wall and base units and wood effect worktops over. Stainless steel sink / drainer. Plumbing for washing machine. Space for fridge / freezer. Integrated hob and oven. Extractor fan. Door to rear hallway.