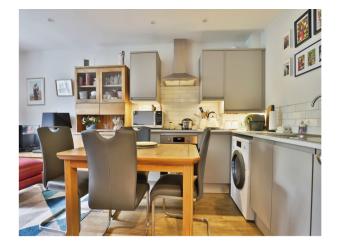

#### Kitchen Area

A range of base and wall storage cupboards, inset stainless steel sink unit and draining board, induction hob with extractor hood over, gas oven, integrated fridge freezer and dishwasher, space and plumbing for washing machine. Part tiled walls.