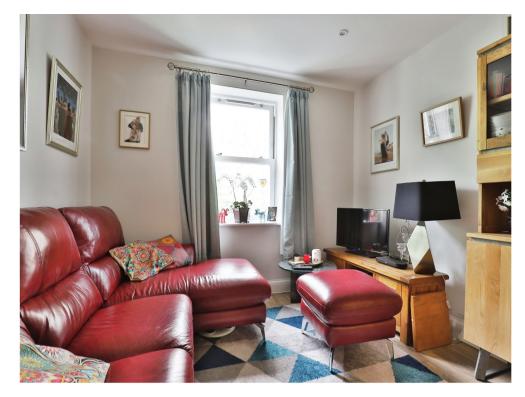

# Open Plan Living Room/Kitchen

17' x 10' (5.18m x 3.05m)

## **Living Area**

Side aspect double glazed window.TV point.