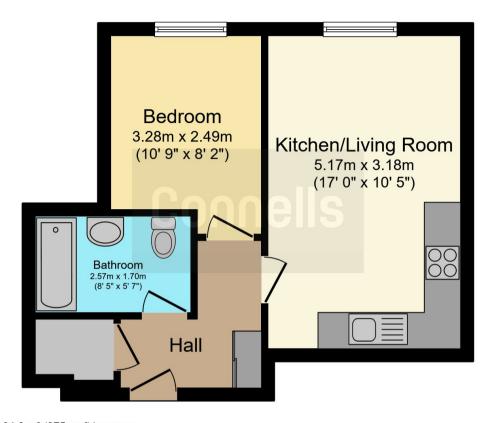

#### Total floor area 34.8 m<sup>2</sup> (375 sq.ft.) approx

This floor plan is for illustrative purposes only. It is not drawn to scale. Any measurements, floor areas (including any total floor area), openings and orientation are approximate. No details are guaranteed, they cannot be relied upon for any purpose and they do not form part of any agreement. No liability is taken for any error, omission or misstatement. A party must rely upon its own inspection(s). Powered by www.focalagent.com