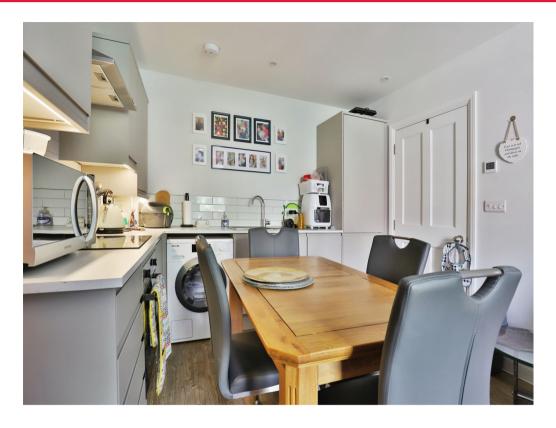

# Open Plan Living Room/Kitchen

17' x 10' (5.18m x 3.05m)

#### Kitchen Area

A range of base and wall storage cupboards, inset stainless steel sink unit and draining board, induction hob with extractor hood over, gas oven, integrated fridge freezer and dishwasher, space and plumbing for washing machine. Part tiled walls.