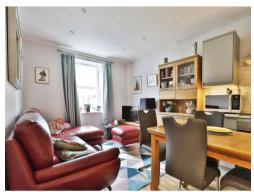

# Open Plan Living Room/Kitchen

17' x 10' (5.18m x 3.05m)

## **Living Area**

Side aspect double glazed window.TV point.