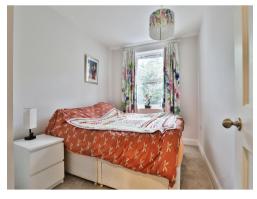

#### **Bedroom**

11' max x 8' ( 3.35m max x 2.44m )

Side aspect double glazed window.