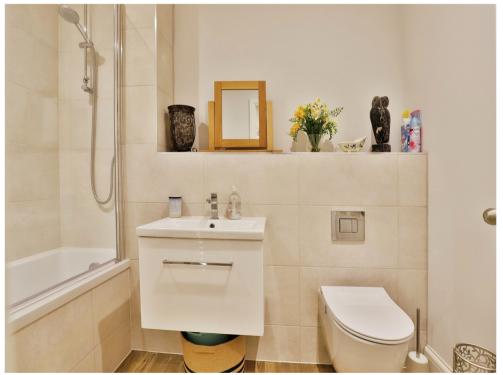

## **Bathroom**

Suite comprising deep panelled bath with plumbed shower over, wall mounted wash hand basin with storage cupboard under, low level WC with concealed cistern. Wall mounted chrome ladder style heated rail. Part tiled walls