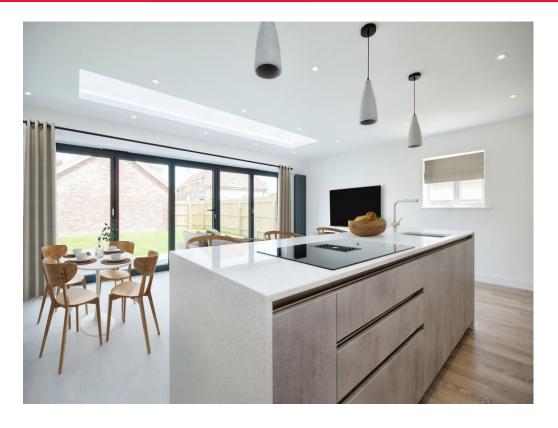

The heart of these homes is the open plan kitchen, family dining room, offering stunning views over the turfed garden. The seamless flow of space is perfect for modern living and entertaining.

Upon entrance, you're greeted by solid oak staircases with glass and chrome detail, setting the tone for the quality finishes throughout. The ground floor features LVT flooring, while the lounge and bedrooms are carpeted for comfort.

The fully-fitted German kitchens are stylishly designed with grey slab effect units and quartz worktops. Integrated Siemens appliances, including a double oven, fridge freezer, induction hob, and dishwasher, make cooking and cleaning a breeze.

Stay warm and cozy with the Glowworm boiler heater system and conventional wall hung radiators. Ceiling spotlights and large windows flood the open plan family rooms with natural light, creating inviting spaces for everyday living.