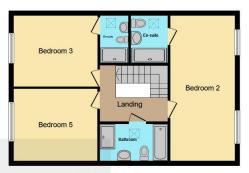

WC

Bedroom 1 - with en-suite shower room - 22.0 x 9.7 max

Bedroom 2 - with en-suite shower room -12.6 x 10.7 max

Bedroom 3 - with en-suite shower room - 12.6 x 10.7 max (with Bay window to front elevation extending a further 2.2ft, situated on the ground floor)

Bedroom 4 - 9.5 x 9.7 max

Family bathroom

Detached Double Garage - (Electric roll top door to front elevation, with door to rear elevation)Front and rear driveway parking allowance for 4 cars

**Ground Floor** 

**First Floor** 