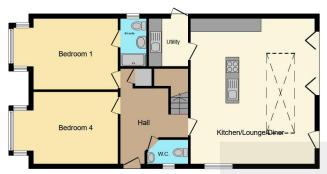

### Measurements

Kitchen/Diner/family room - 22.0 x 18.6 max (central cooking island, complete with venting induction hob)

Utility - 7.2 x 5.9 max - with external door to rear side elevation

Lounge - 12.6 x 10.8 max (Extending into bay by 2.2ft)

WC

Bedroom 1 - with en-suite shower room - 22.0 x 9.7 max

Bedroom 2 - with en-suite shower room -12.6 x 10.7 max

Bedroom 3 - with en-suite shower room - 12.6 x 10.7 max (with Bay window to front elevation extending a further 2.2ft, situated on the ground floor)

Bedroom 4 - 9.5 x 9.7 max

Family bathroom

Detached Double Garage - (Electric roll top door to front elevation, with door to rear elevation)Front and rear driveway parking allowance for 4 cars

**Ground Floor** 