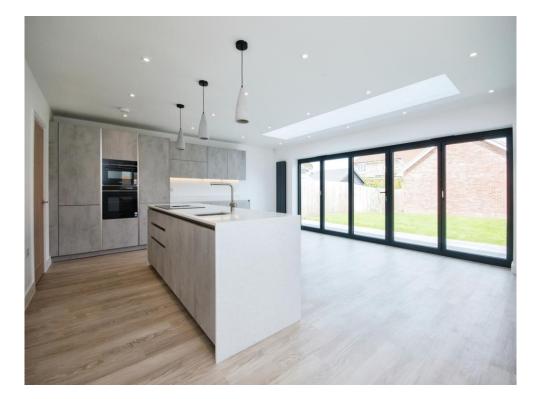

The heart of these homes is the open plan kitchen, family dining room, offering stunning views over the turfed garden. The seamless flow of space is perfect for modern living and entertaining.

Upon entrance, you're greeted by solid oak staircases with glass and chrome detail, setting the tone for the quality finishes throughout. The ground floor features LVT flooring, while the lounge and bedrooms are carpeted for comfort.

The fully-fitted German kitchens are stylishly designed with grey slab effect units and quartz worktops. Integrated Siemens appliances, including a double oven, fridge freezer, induction hob, and dishwasher, make cooking and cleaning a breeze.

Stay warm and cozy with the Glowworm boiler heater system and conventional wall hung radiators. Ceiling spotlights and large windows flood the open plan family rooms with natural light, creating inviting spaces for everyday living.