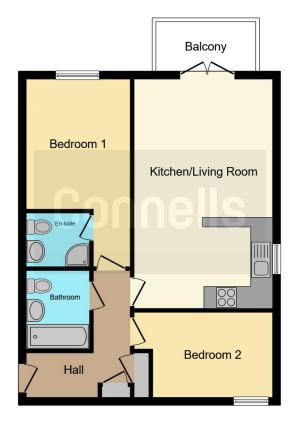

**Entrance Hall** 

**Kitchen/Living Room** 

20' 3" x 12' 1" ( 6.17m x 3.68m )

Open plan living area carpeted with rear aspect double glazed double doors to balcony, TV point, feature wall mounted electric fireplace, radiator.

The kitchen area has a range of wall and base units with a integrated fridge/freezer and cooker with 4 ring gas hob and extractor fan and good over, space for dishwasher and washing machine, stainless steel sink with drainer and mixer tap and double glazed side aspect window.

#### En Suite

Tile effect flooring and part tiled walls, low level WC, hand wash basin with mirrored vanity cupboard and light over, low level WC, shower cubical with glass shower screen and ladder radiator.

# Bedroom 1

16' 6" x 9' 3" ( 5.03m x 2.82m )

Carpeted with front aspect double glazed window, built in wardrobes with mirrored sliding doors, radiator and door to en suite.

## Bedroom 2

9' 3" x 7' 5" ( 2.82m x 2.26m )

Carpeted with rear aspect double glazed window, fitted wardrobes with mirrored sliding doors and radiator.

#### Bathroom

Tile effect flooring and part tiled walls, low level WC, hand wash basin with mirrored vanity cupboard and light over, low level WC, panel bath with shower over and glass shower screen and ladder radiator.

Outside

Allocated parking for one vehicle.

Residential Sales & Lettings | Mortgage Services | Conveyancing | Surveyors | Land & New Homes

To view this property please contact Connells on