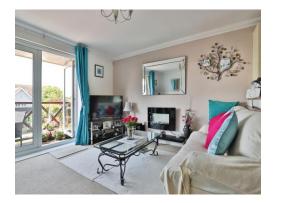

**Entrance Hall** 

**Kitchen/Living Room** 

20' 3" x 12' 1" ( 6.17m x 3.68m )

Open plan living area carpeted with rear aspect double glazed double doors to balcony, TV point, feature wall mounted electric fireplace, radiator.

The kitchen area has a range of wall and base units with a integrated fridge/freezer and cooker with 4 ring gas hob and extractor fan and good over, space for dishwasher and washing machine, stainless steel sink with drainer and mixer tap and double glazed side aspect window.