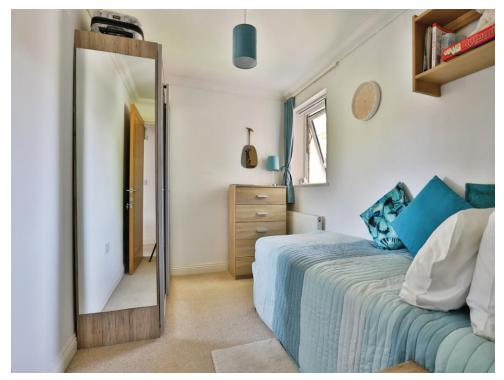

# Bedroom 1

16' 6" x 9' 3" ( 5.03m x 2.82m )

Carpeted with front aspect double glazed window, built in wardrobes with mirrored sliding doors, radiator and door to en suite.

## Bedroom 2

9' 3" x 7' 5" ( 2.82m x 2.26m )

Carpeted with rear aspect double glazed window, fitted wardrobes with mirrored sliding doors and radiator.