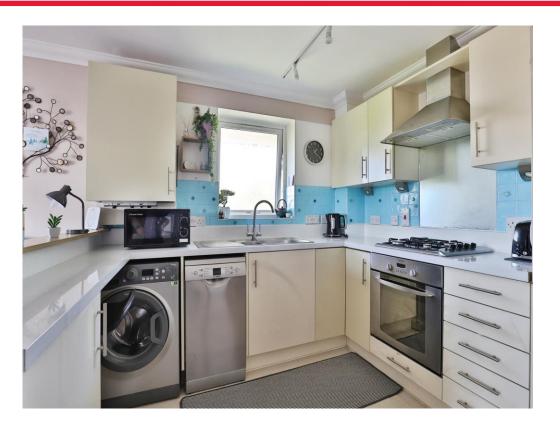

**Entrance Hall** 

**Kitchen/Living Room** 

20' 3" x 12' 1" ( 6.17m x 3.68m )

Open plan living area carpeted with rear aspect double glazed double doors to balcony, TV point, feature wall mounted electric fireplace, radiator.

The kitchen area has a range of wall and base units with a integrated fridge/freezer and cooker with 4 ring gas hob and extractor fan and good over, space for dishwasher and washing machine, stainless steel sink with drainer and mixer tap and double glazed side aspect window.