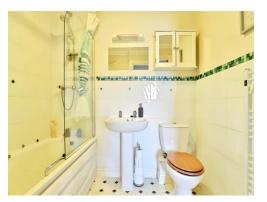

#### En Suite

Tile effect flooring and part tiled walls, low level WC, hand wash basin with mirrored vanity cupboard and light over, low level WC, shower cubical with glass shower screen and ladder radiator.

#### Bathroom

Tile effect flooring and part tiled walls, low level WC, hand wash basin with mirrored vanity cupboard and light over, low level WC, panel bath with shower over and glass shower screen and ladder radiator.