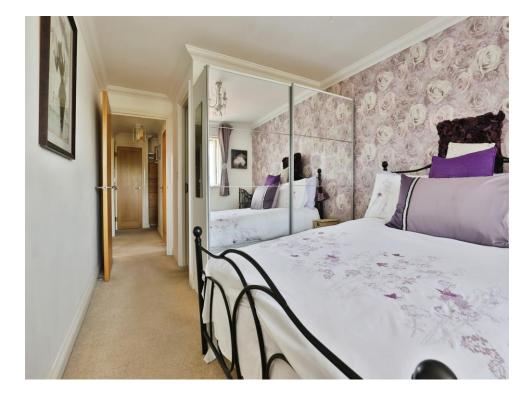

# Bedroom 1

16' 6" x 9' 3" ( 5.03m x 2.82m )

Carpeted with front aspect double glazed window, built in wardrobes with mirrored sliding doors, radiator and door to en suite.

## Bedroom 2

9' 3" x 7' 5" ( 2.82m x 2.26m )

Carpeted with rear aspect double glazed window, fitted wardrobes with mirrored sliding doors and radiator.