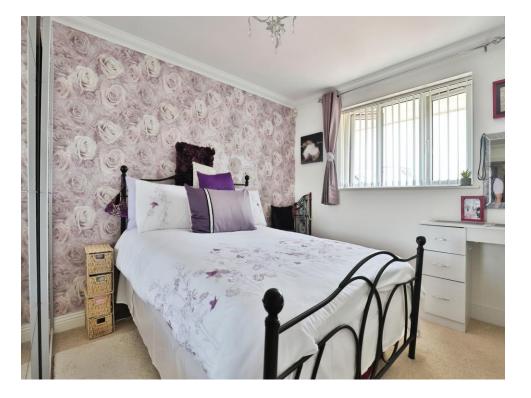

# Bedroom 1

16' 6" x 9' 3" ( 5.03m x 2.82m )

Carpeted with front aspect double glazed window, built in wardrobes with mirrored sliding doors, radiator and door to en suite.

## Bedroom 2

9' 3" x 7' 5" ( 2.82m x 2.26m )

Carpeted with rear aspect double glazed window, fitted wardrobes with mirrored sliding doors and radiator.