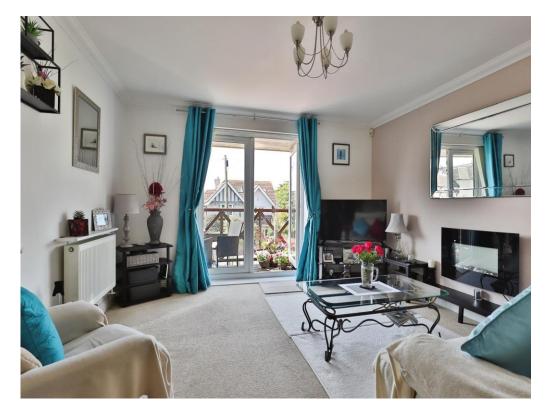

**Entrance Hall** 

**Kitchen/Living Room** 

20' 3" x 12' 1" ( 6.17m x 3.68m )

Open plan living area carpeted with rear aspect double glazed double doors to balcony, TV point, feature wall mounted electric fireplace, radiator.

The kitchen area has a range of wall and base units with a integrated fridge/freezer and cooker with 4 ring gas hob and extractor fan and good over, space for dishwasher and washing machine, stainless steel sink with drainer and mixer tap and double glazed side aspect window.