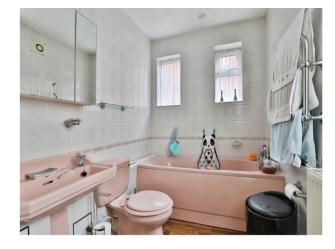

### **Under Stairs Shower Room**

Shower cubicle. Wall hung wash hand basin. Low level WC. Chrome towel radiator. Fully tiled.