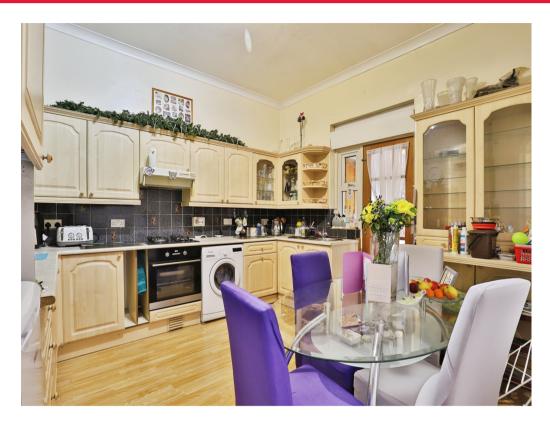

#### Kitchen / Breakfast Room

12' 5" x 11' 8" ( 3.78m x 3.56m )

Fitted with a range of matching wall and base units with laminate worktops over. Inset four ring gas burner, with electric oven underneath and cassette cooker hood over. Stainless steel sink and drainer unit with tiled splashbacks.