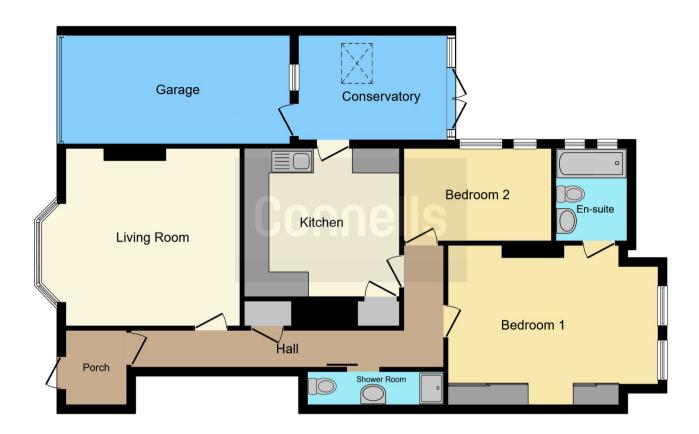

# Agents Notes;

Lease: Freehold

Service Charge: As and When split 50/50 with  $\ensuremath{\mathsf{upstairs}}$ 

Ground Rent: £0

Council Tax Band B - BCP Council

This floor plan is for illustrative purposes only. It is not drawn to scale. Any measurements, floor areas (including any total floor area), openings and orientation are approximate. No details are guaranteed, they cannot be relied upon for any purpose and they do not form part of any agreement. No liability is taken for any error, omission or misstatement. A party must rely upon its own inspection(s). Powered by www.focalagent.com