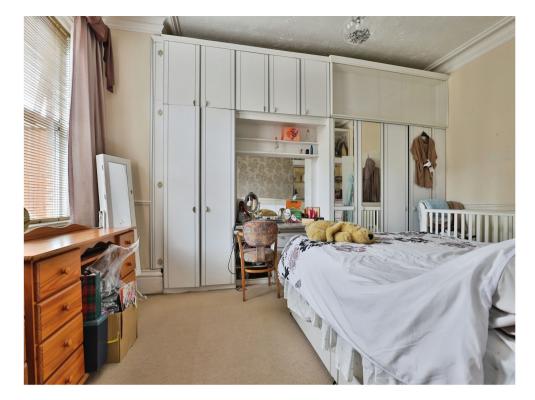

### **Bedroom One**

16' 7" x 11' 2" (5.05m x 3.40m)

Two rear aspect double glazed windows. Built in wardrobe. Door to;