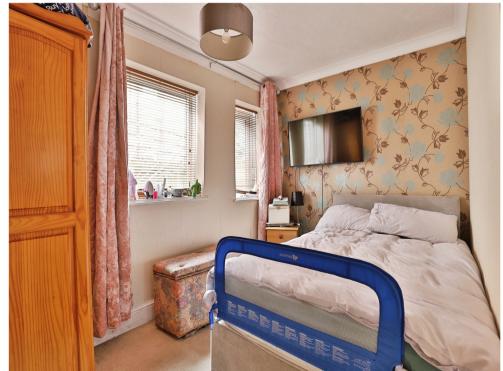

### **Bedroom One**

16' 7" x 11' 2" (5.05m x 3.40m)

Two rear aspect double glazed windows. Built in wardrobe. Door to;