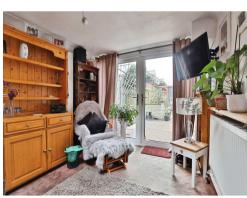

#### Conservatory

12' 1" x 8' 9" ( 3.68m x 2.67m )

Double glazed door to rear. Door to garage. Radiator.