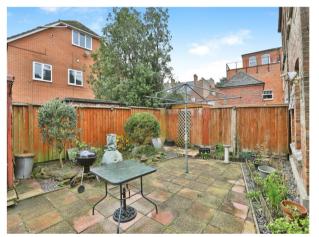

# **Rear Garden**

The private enclosed rear is paved for ease of maintenance and offers the perfect space for you to relax and unwind.