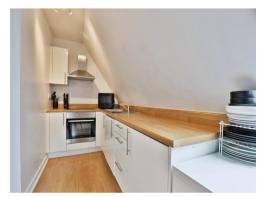

# Sitting Room / Kitchen

21' 8" x 8' 7" ( 6.60m x 2.62m )

Double glazed window to the rear aspect. TV Point. Electric heater. Kitchen is fitted with high gloss base units with wood block effect worktops over. Inset electric hob with electric oven under and stainless steel cooker hood over. Tiled splashbacks. Stainless steel sink and drainer unit.