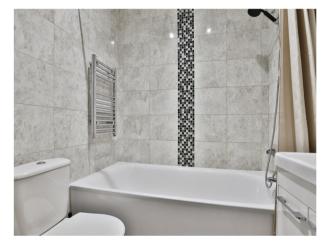

#### **Bathroom**

Modern three piece suite comprising a panel enclosed bath with shower attachment over, hand wash basin with vanity unit. Low level WC. Extractor fan. Chrome heated towel rail. Fully tiled walls.