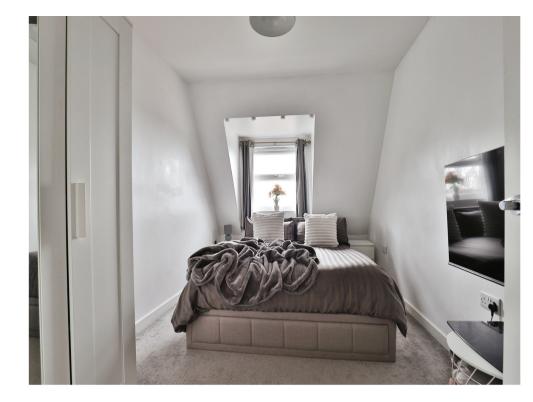

#### **Bedroom**

14' 2" x 8' 4" ( 4.32m x 2.54m ) Double glazed window to rear aspect. TV point. Wall mounted electric heater.