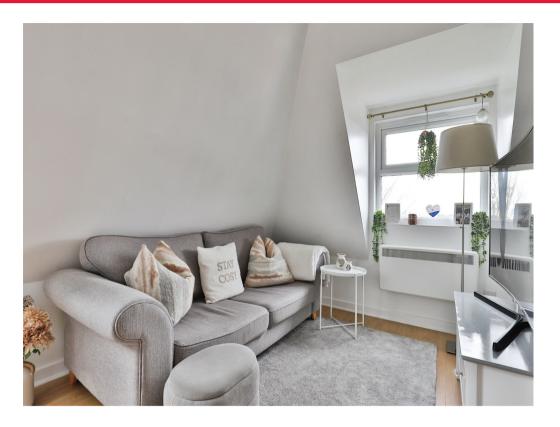

# Sitting Room / Kitchen

21' 8" x 8' 7" ( 6.60m x 2.62m )

Double glazed window to the rear aspect. TV Point. Electric heater. Kitchen is fitted with high gloss base units with wood block effect worktops over. Inset electric hob with electric oven under and stainless steel cooker hood over. Tiled splashbacks. Stainless steel sink and drainer unit.

#### **Bedroom**

14' 2" x 8' 4" ( 4.32m x 2.54m ) Double glazed window to rear aspect. TV point. Wall mounted electric heater.