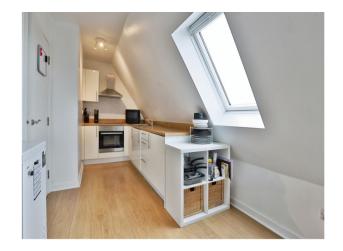

# Sitting Room / Kitchen

21' 8" x 8' 7" ( 6.60m x 2.62m )

Double glazed window to the rear aspect. TV Point. Electric heater. Kitchen is fitted with high gloss base units with wood block effect worktops over. Inset electric hob with electric oven under and stainless steel cooker hood over. Tiled splashbacks. Stainless steel sink and drainer unit.