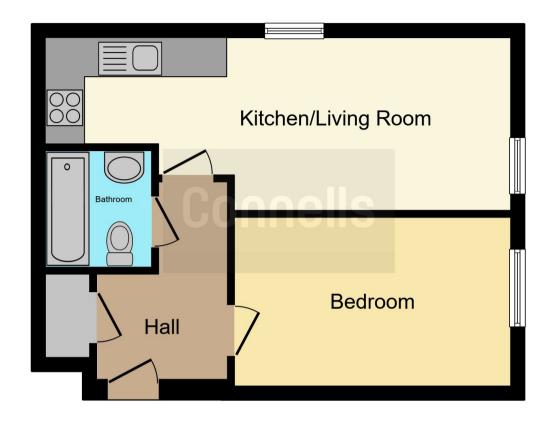

# **Agents Notes**;

Lease: 125 years from May 2019

Service Charge: £966 per annum

Ground Rent: £250 per annum

Council Tax Banding - Band A - BCP

Council.

This floor plan is for illustrative purposes only. It is not drawn to scale. Any measurements, floor areas (including any total floor area), openings and orientation are approximate. No details are guaranteed, they cannot be relied upon for any purpose and they do not form part of any agreement. No liability is taken for any error, omission or misstatement. A party must rely upon its own inspection(s). Powered by www.focalagent.com