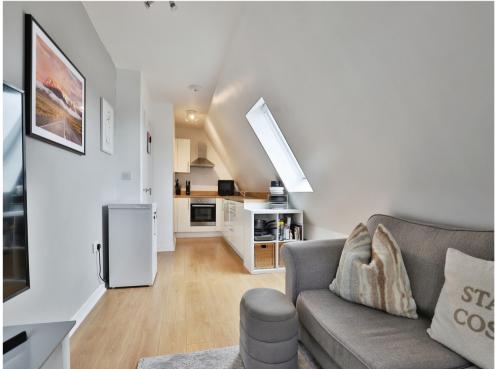

# Sitting Room / Kitchen

21' 8" x 8' 7" ( 6.60m x 2.62m )

Double glazed window to the rear aspect. TV Point. Electric heater. Kitchen is fitted with high gloss base units with wood block effect worktops over. Inset electric hob with electric oven under and stainless steel cooker hood over. Tiled splashbacks. Stainless steel sink and drainer unit.