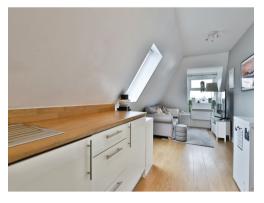

# Sitting Room / Kitchen

21' 8" x 8' 7" ( 6.60m x 2.62m )

Double glazed window to the rear aspect. TV Point. Electric heater. Kitchen is fitted with high gloss base units with wood block effect worktops over. Inset electric hob with electric oven under and stainless steel cooker hood over. Tiled splashbacks. Stainless steel sink and drainer unit.