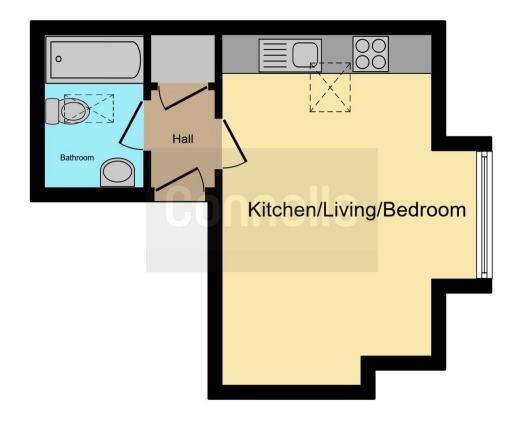

#### Inner Hall

Storage cupboard and door to bathroom and;

#### **Bedroom / Sitting Room**

17' 9" x 12' 11" ( 5.41m x 3.94m )

Vaulted ceilings. Double glazed dormer window to side aspect. Electric heater. Ceiling lights.

Base units with contrasting work tops over. 1 1/2 bowl sink and drainer unit. Inset electric hob with electric oven underneath. Space and plumbing for washing machine. Space for under counter fridge.

#### **Bathroom**

Double glazed roof window to the side aspect. Three piece suite comprising panel enclosed bath with shower over. Pedestal wash hand basin. Low level WC. Part tiled.