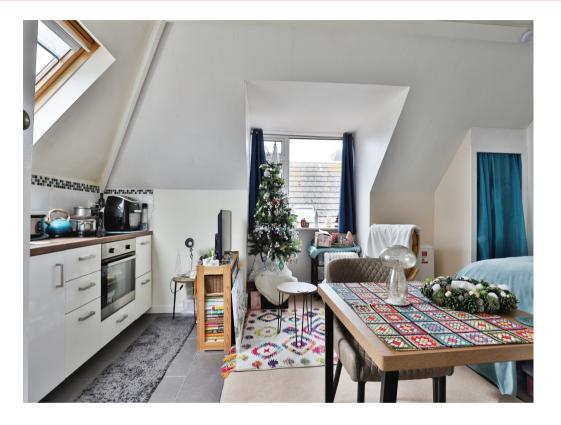

#### **Bedroom / Sitting Room**

17' 9" x 12' 11" ( 5.41m x 3.94m )

Vaulted ceilings. Double glazed dormer window to side aspect. Electric heater. Ceiling lights.

Base units with contrasting work tops over. 1 1/2 bowl sink and drainer unit. Inset electric hob with electric oven underneath. Space and plumbing for washing machine. Space for under counter fridge.