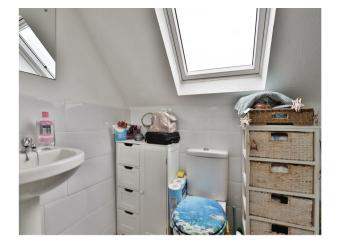

#### **Bathroom**

Double glazed roof window to the side aspect. Three piece suite comprising panel enclosed bath with shower over. Pedestal wash hand basin. Low level WC. Part tiled.