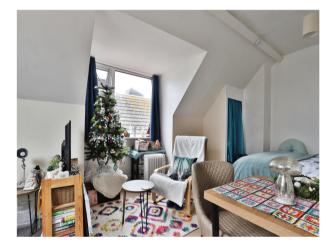

#### **Bedroom / Sitting Room**

17' 9" x 12' 11" ( 5.41m x 3.94m )

Vaulted ceilings. Double glazed dormer window to side aspect. Electric heater. Ceiling lights.

Base units with contrasting work tops over. 1 1/2 bowl sink and drainer unit. Inset electric hob with electric oven underneath. Space and plumbing for washing machine. Space for under counter fridge.