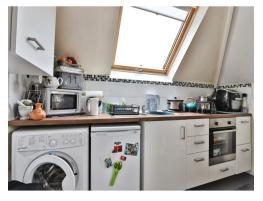

#### **Bedroom / Sitting Room**

17' 9" x 12' 11" ( 5.41m x 3.94m )

Vaulted ceilings. Double glazed dormer window to side aspect. Electric heater. Ceiling lights.

Base units with contrasting work tops over. 1 1/2 bowl sink and drainer unit. Inset electric hob with electric oven underneath. Space and plumbing for washing machine. Space for under counter fridge.