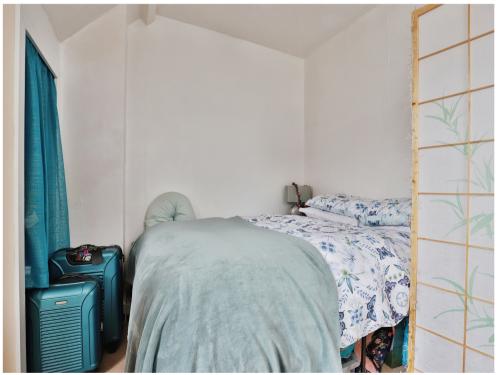

#### **Bedroom / Sitting Room**

17' 9" x 12' 11" ( 5.41m x 3.94m )

Vaulted ceilings. Double glazed dormer window to side aspect. Electric heater. Ceiling lights.

Base units with contrasting work tops over. 1 1/2 bowl sink and drainer unit. Inset electric hob with electric oven underneath. Space and plumbing for washing machine. Space for under counter fridge.