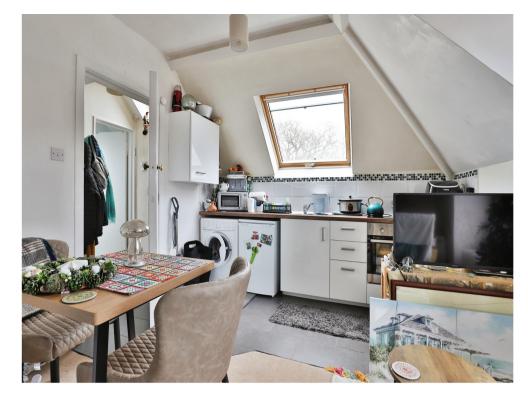

#### **Bedroom / Sitting Room**

17' 9" x 12' 11" ( 5.41m x 3.94m )

Vaulted ceilings. Double glazed dormer window to side aspect. Electric heater. Ceiling lights.

Base units with contrasting work tops over. 1 1/2 bowl sink and drainer unit. Inset electric hob with electric oven underneath. Space and plumbing for washing machine. Space for under counter fridge.