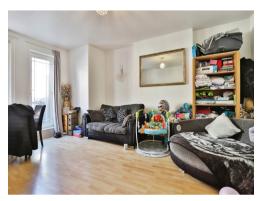

### Sitting Room

17' 7" max x 14' 6" ( 5.36m max x 4.42m )
Double glazed window to front aspect. Double glazed door onto private balcony. TV Point. Radiator