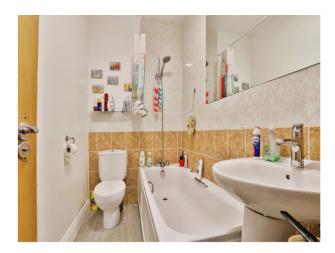

#### **Bathroom**

Three piece matching suite comprising a panel enclosed bath with chrome shower attachment over. Pedestal hand wash basin. Low level WC. Part tiled walls. Radiator.