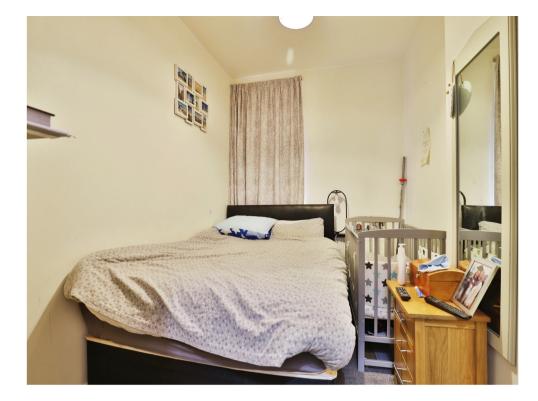

#### **Bedroom One**

14' 5" x 9' 6" ( 4.39m x 2.90m )

Double glazed window to side aspect. Radiator.

#### **Bedroom Two**

11' x 6' 9" ( 3.35m x 2.06m ) Double glazed window to side aspect. Radiator.