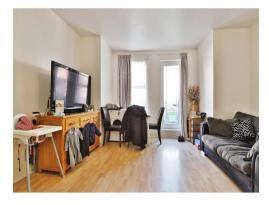

### Sitting Room

17' 7" max x 14' 6" ( 5.36m max x 4.42m )
Double glazed window to front aspect. Double glazed door onto private balcony. TV Point. Radiator