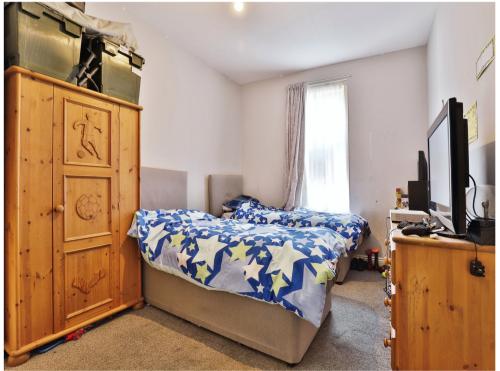

#### **Bedroom One**

14' 5" x 9' 6" ( 4.39m x 2.90m )

Double glazed window to side aspect. Radiator.

#### **Bedroom Two**

11' x 6' 9" ( 3.35m x 2.06m ) Double glazed window to side aspect. Radiator.