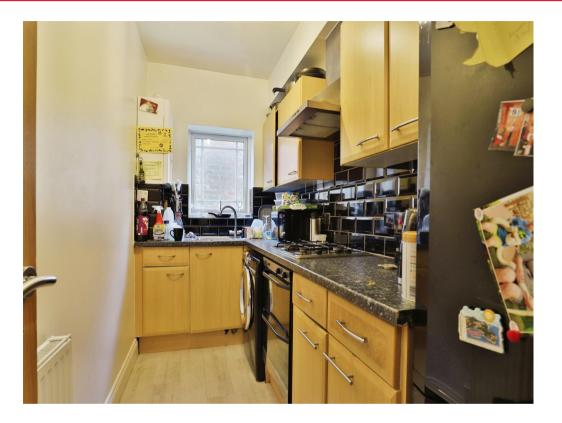

### Kitchen

Double glazed window to side aspect Fitted with a range of base and wall mounted storage cupboards. Inset four ring gas burner with extractor hood over and electric oven underneath. Stainless steel sink and drainer unit. Space for freestanding fridge freezer. Space and plumbing for washing machine. Wall mounted gas central heating boiler.