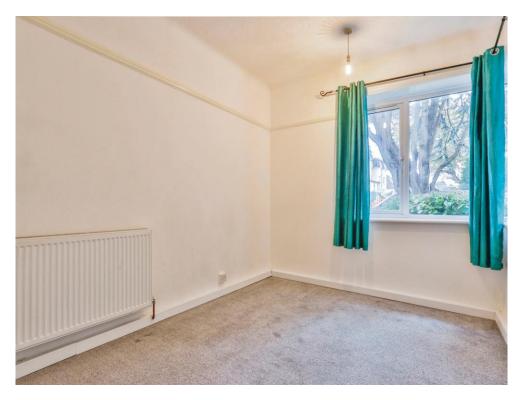

#### **Bedroom Two** 12' 4" x 8' (3.76m x 2.44m)

Double glazed window to the front aspect. Radiator.