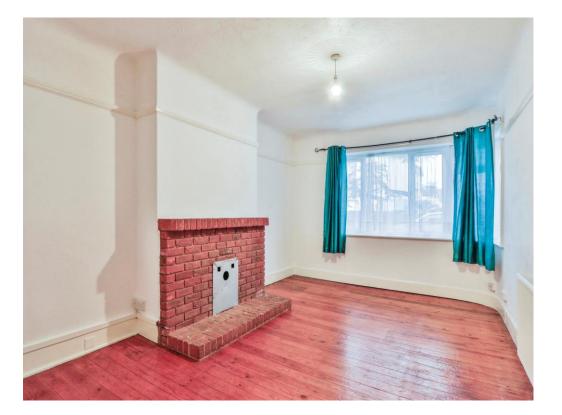

12' 8" x 7' 8" ( 3.86m x 2.34m )

Doors to all rooms. Large walk in storage cupboard. Stripped and varnished original floor. Radiator.

Sitting Room

17' 4" x 11' 4" (5.28m x 3.45m)

Double glazed window to the front aspect. Brick feature fireplace. Radiator. Stripped and varnished original floors.