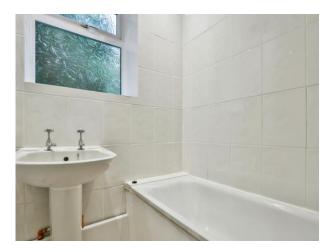

### Bathroom

Obscure glazed window to the side. Panel enclosed bath with chrome shower attachment over. Pedestal wash hand basin. Radiator. Fully tiled.