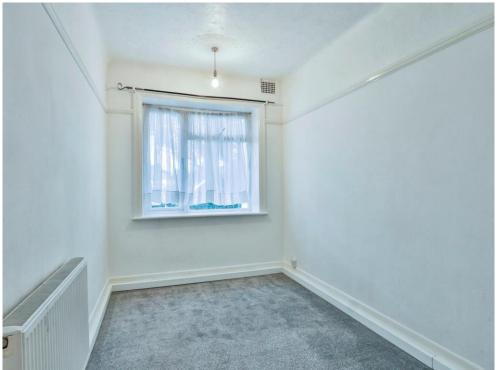

# Bedroom One

12' 4" x 8' 9" ( 3.76m x 2.67m )

Double glazed window to the front aspect. Wall hung gas central heating boiler. Radiator.