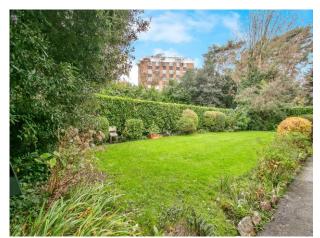

#### Outside

A door gives direct access to a gated communal area where two large walk-in full height storage cupboards are allocated to the flat. A locked gate to the side then provides access directly onto south facing communal gardens which are laid to lawn and surrounded by shrubs.