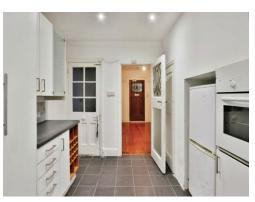

Kitchen

12' 5" x 7' 6" ( 3.78m x 2.29m )

Double glazed window to the side aspect. Kitchen fitted with a range of matching wall and base units with laminate worktops over. Stainless steel sink and drainer unit. Inset four ring gas burner. Eye level electric oven. Pull out larder. White goods include a washing machine and a freestanding fridge freezer.

Door leading to outside and to two full height storage cupboards.