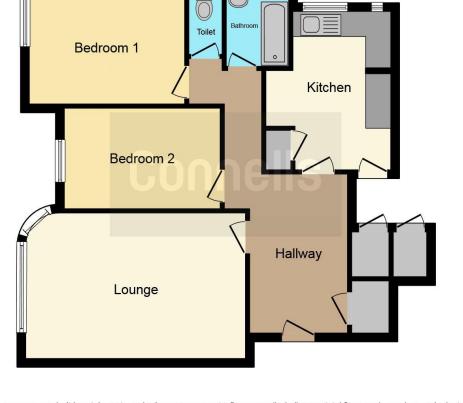

## **Property Description**

Connells Southbourne are pleased to present this spacious two double bedroom apartment, located on the ground floor of a character art deco block in Landsdowne and within half a mile of Bournemouth Town Centre and Railway Station. The accommodation comprises a large entrance hall with built in storage, a sitting / dining room, separate kitchen and bathroom with a separate WC. The apartment benefits from share of the freehold and no forward chain.

#### Approach

The flat itself is positioned on the ground floor and approached via a communal door and entry phone system with a wonderful original wooden art deco door providing access into the;

Entrance Hall

12' 8" x 7' 8" ( 3.86m x 2.34m )

Doors to all rooms. Large walk in storage cupboard. Stripped and varnished original floor. Radiator.

Sitting Room

17' 4" x 11' 4" (5.28m x 3.45m)

Double glazed window to the front aspect. Brick feature fireplace. Radiator. Stripped and varnished original floors.

Kitchen

12' 5" x 7' 6" ( 3.78m x 2.29m )

Double glazed window to the side aspect. Kitchen fitted with a range of matching wall and base units with laminate worktops over. Stainless steel sink and drainer unit. Inset four ring gas burner. Eye level electric oven. Pull out larder. White goods include a washing machine and a freestanding fridge freezer.

# Bedroom One

12' 4" x 8' 9" ( 3.76m x 2.67m )

Double glazed window to the front aspect. Wall hung gas central heating boiler. Radiator.

#### **Bedroom Two** 12' 4" x 8' (3.76m x 2.44m)

Double glazed window to the front aspect. Radiator.

### Bathroom

Obscure glazed window to the side. Panel enclosed bath with chrome shower attachment over. Pedestal wash hand basin. Radiator. Fully tiled.

# Cloakroom

Obscure glazed window to the side. Low level WC. Part tiled walls and tiled floor.