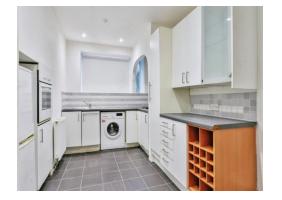

Kitchen

12' 5" x 7' 6" ( 3.78m x 2.29m )

Double glazed window to the side aspect. Kitchen fitted with a range of matching wall and base units with laminate worktops over. Stainless steel sink and drainer unit. Inset four ring gas burner. Eye level electric oven. Pull out larder. White goods include a washing machine and a freestanding fridge freezer.

Door leading to outside and to two full height storage cupboards.