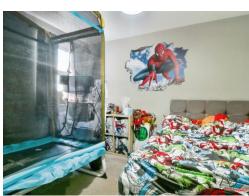

#### Bedroom 1 10' 9" max x 8' 5" ( 3.28m max x 2.57m )

Double glazed window to rear aspect. TV point. Radiator.

**Bedroom 2** 11' 7" x 10' 2" ( 3.53m x 3.10m )

Double glazed window to rear aspect. Radiator.