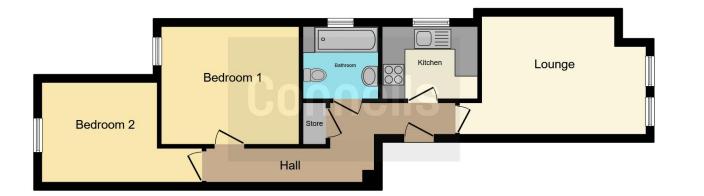

Service Charge: £1136.90 per annum.

Ground Rent: Peppercorn

Council Tax - Band B - BCP Council.

This floor plan is for illustrative purposes only. It is not drawn to scale. Any measurements, floor areas (including any total floor area), openings and orientation are approximate. No details are guaranteed, they cannot be relied upon for any purpose and they do not form part of any agreement. No liability is taken for any error, omission or misstatement. A party must rely upon its own inspection(s). Powered by www.focalagent.com