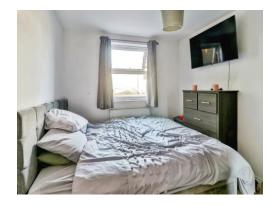

#### Bedroom 1 10' 9" max x 8' 5" ( 3.28m max x 2.57m )

Double glazed window to rear aspect. TV point. Radiator.

**Bedroom 2** 11' 7" x 10' 2" ( 3.53m x 3.10m )

Double glazed window to rear aspect. Radiator.