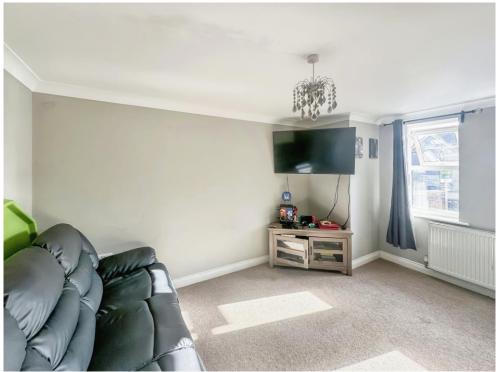

#### **Entrance Hall**

Door to all rooms. Wall mounted phone entry system. Built-in airing cupboard.

**Sitting / Dining Room** 14' x 10' 1" ( 4.27m x 3.07m )

Two double glazed windows to front aspect. TV point. Radiator.