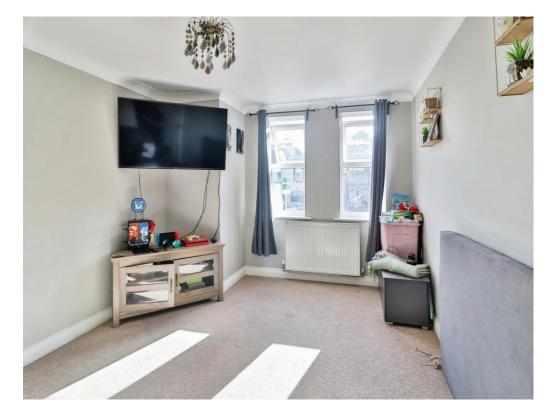

#### **Entrance Hall**

Door to all rooms. Wall mounted phone entry system. Built-in airing cupboard.

**Sitting / Dining Room** 14' x 10' 1" ( 4.27m x 3.07m )

Two double glazed windows to front aspect. TV point. Radiator.