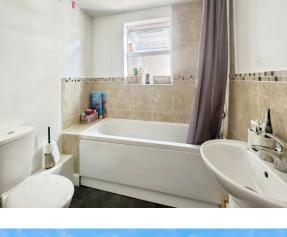

#### Bathroom

Double glazed window to side aspect. Pedestal wash hand basin. Low level WC. Deep modern bath with shower attachment over. Wall mounted ladder style heated towel rail. Part tiled walls.