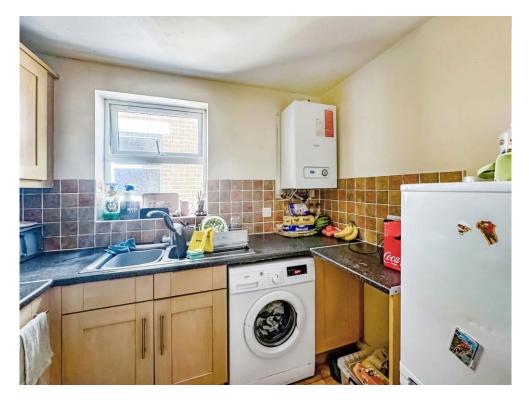

**Kitchen** 8' 1" x 6' 2" ( 2.46m x 1.88m )

Double glazed window to side aspect. Wall mounted gas central heating boiler. Range of wall and base units with work surfaces over. Inset four burner gas hob. Electric oven under. Extractor hood over. 1½ bowl stainless steel sink unit with drainer. Space for fridge freezer. Space and plumbing for washing machine. Part tiled walls.