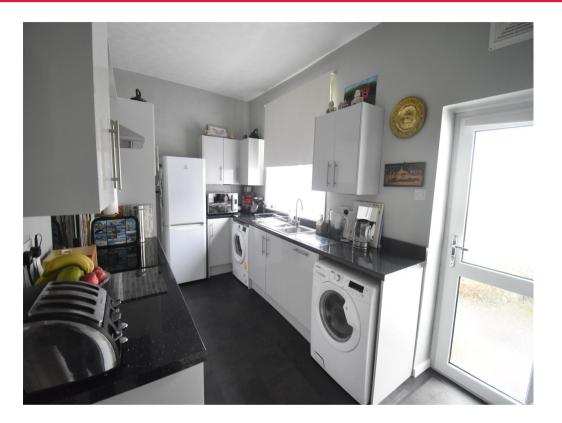

# Kitchen

#### 15' 2" x 7' 9" ( 4.62m x 2.36m )

Double glazed window to the rear aspect. Fitted with a range of matching wall and base units with contrasting work surfaces over. 1½ stainless steel sink unit with drainer. Inset electric hob with glass splashback and stainless steel cooker hood over. Built in eye level oven. Space and plumbing for dishwasher and washing machine. Space for freestanding fridge freezer. Cupboard housing gas central heating boiler. Pantry space. Radiator. Door to courtyard garden.