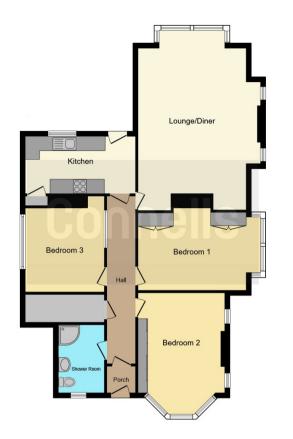

# Garage

18' x 7' 5" (5.49m x 2.26m)

The garage conveyed with this property is located on the right hand side.

Up and over door with power and light. Allocated space in front of the garage too.

This floor plan is for illustrative purposes only. It is not drawn to scale. Any measurements, floor areas (including any total floor area), openings and orientation are approximate. No details are guaranteed, they cannot be relied upon for any purpose and they do not form part of any agreement. No liability is taken for any error, omission or misstatement. A party must rely upon its own inspection(s). Powered by www.focalagent.com