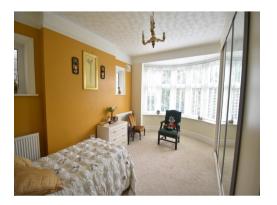

#### **Bedroom 1**

#### 17' x 11' (5.18m x 3.35m)

Measurements taken into bay. Double glazed window to side aspect. Two built-in wardrobes. TV point. Radiator.

#### Bedroom 2

14' plus bay x 10' (4.27m plus bay x 3.05m )

Measurements taken to face of built-in wardrobes. Double glazed window to front and side aspects. Two radiators.