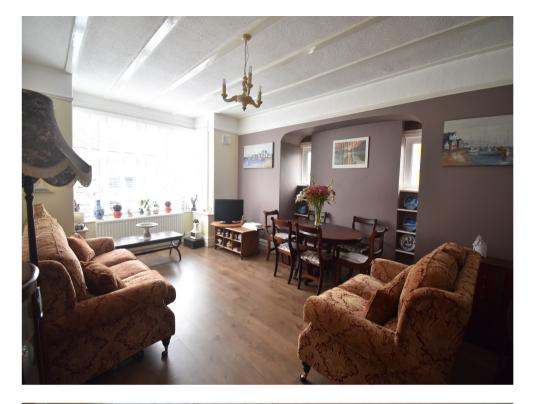

# Sitting / Dining Room

20' 7" x 15' 2" ( 6.27m x 4.62m )

Double glazed bay window to rear aspect plus two feature stained glass windows to side. Laminate flooring. TV and telephone point. Three radiators.