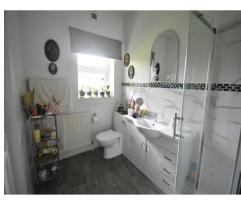

#### Bathroom

Obscure glazed window to front aspect. Large walk-in shower enclosure. Electric shower over. Vanity wash hand basin. Low level WC. Part tiled. Radiator.