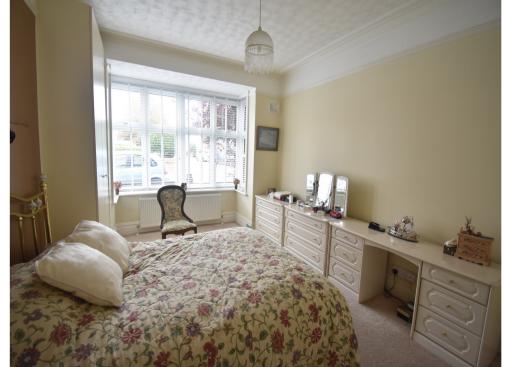

#### **Bedroom 1**

#### 17' x 11' (5.18m x 3.35m)

Measurements taken into bay. Double glazed window to side aspect. Two built-in wardrobes. TV point. Radiator.