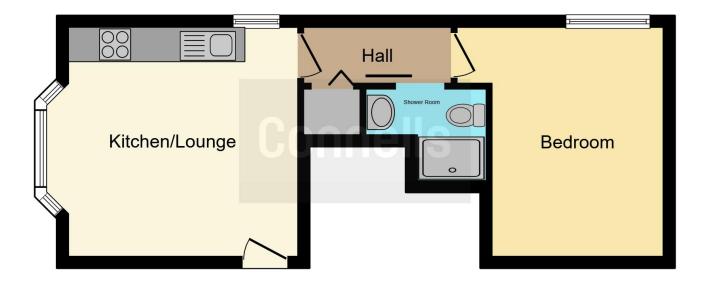

# Agents Notes:

Lease: 125 years from January 2016

Service Charge: £1800 per annum

Ground Rent: £349 per annum

Council Tax: Band B - BCP Council

This floor plan is for illustrative purposes only. It is not drawn to scale. Any measurements, floor areas (including any total floor area), openings and orientation are approximate. No details are guaranteed, they cannot be relied upon for any purpose and they do not form part of any agreement. No liability is taken for any error, omission or misstatement. A party must rely upon its own inspection(s). Powered by www.focalagent.com