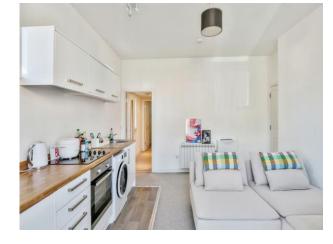

# Sitting Room / Kitchen

Double glazed bay window to the front aspect and two windows to the side. Secure entry phone. Electric radiator.

The kitchen area is fitted with a range of matching wall and base units with wood block effect worktops over. Single stainless steel sink and drainer unit. Inset electric hob with pull out cooker hood over and electric oven underneath. Space and plumbing for a washing machine. Space for fridge freezer.