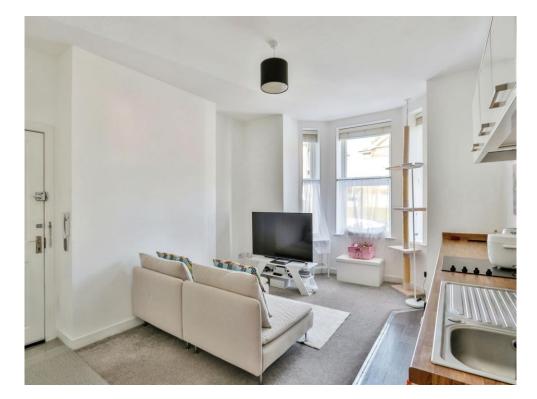

# Sitting Room / Kitchen

Double glazed bay window to the front aspect and two windows to the side. Secure entry phone. Electric radiator.

The kitchen area is fitted with a range of matching wall and base units with wood block effect worktops over. Single stainless steel sink and drainer unit. Inset electric hob with pull out cooker hood over and electric oven underneath. Space and plumbing for a washing machine. Space for fridge freezer.