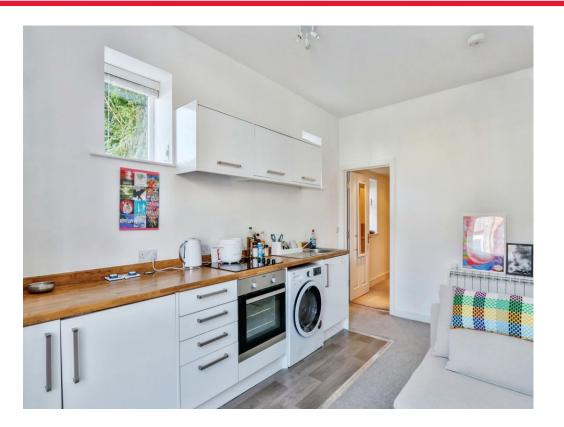

# Sitting Room / Kitchen

Double glazed bay window to the front aspect and two windows to the side. Secure entry phone. Electric radiator.

The kitchen area is fitted with a range of matching wall and base units with wood block effect worktops over. Single stainless steel sink and drainer unit. Inset electric hob with pull out cooker hood over and electric oven underneath. Space and plumbing for a washing machine. Space for fridge freezer.