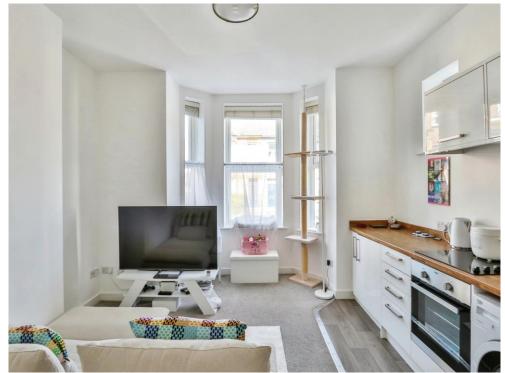

# Sitting Room / Kitchen

Double glazed bay window to the front aspect and two windows to the side. Secure entry phone. Electric radiator.

The kitchen area is fitted with a range of matching wall and base units with wood block effect worktops over. Single stainless steel sink and drainer unit. Inset electric hob with pull out cooker hood over and electric oven underneath. Space and plumbing for a washing machine. Space for fridge freezer.