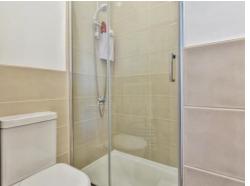

#### **Shower Room**

Modern suite comprising a large walk in shower enclosure with electric shower unit. Pedestal wash hand basin. Low level WC.