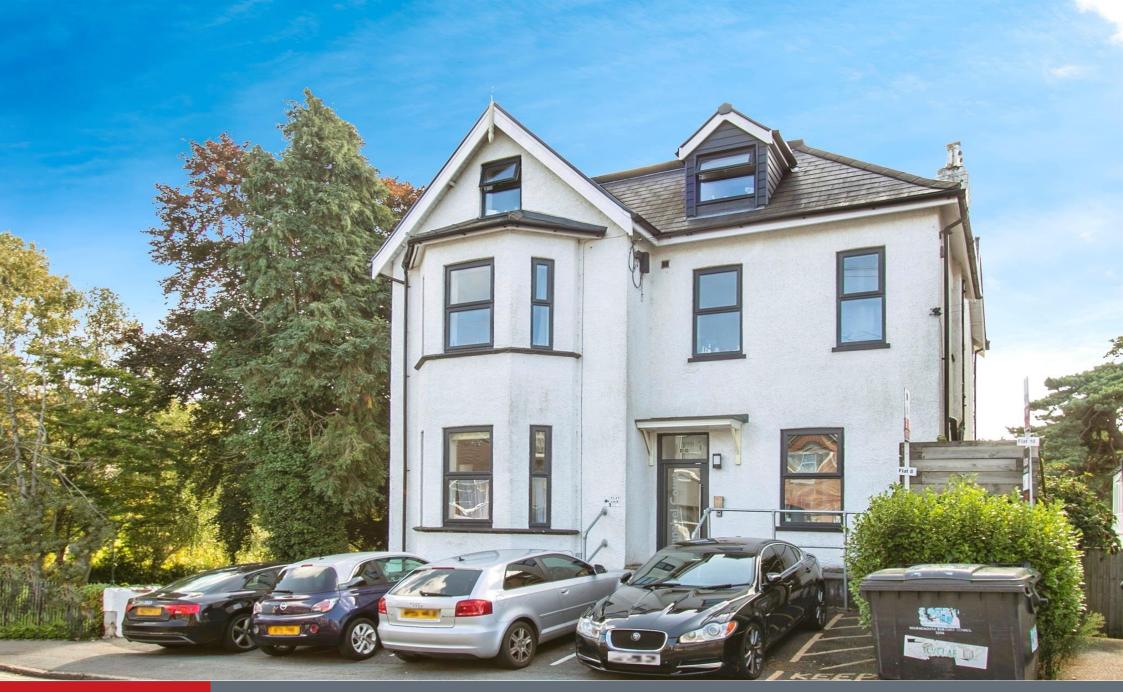

# Southcote Road Bournemouth BH1 3SR

### Approach

The front is laid to tarmac where there are steps up to the front entrance of the property. A secure entry system allows access via a double glazed door, which opens into the;