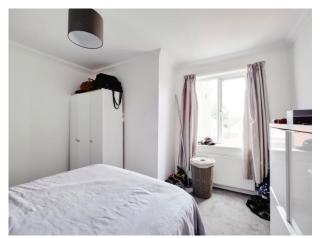

#### Bedroom 1

12' 8" max x 12' 8" max ( 3.86m max x 3.86m max )

Double glazed window to rear aspect. Radiator.

#### Bedroom 2

12' 7" x 8' 6" (3.84m x 2.59m)

Double glazed window to rear aspect. Radiator.