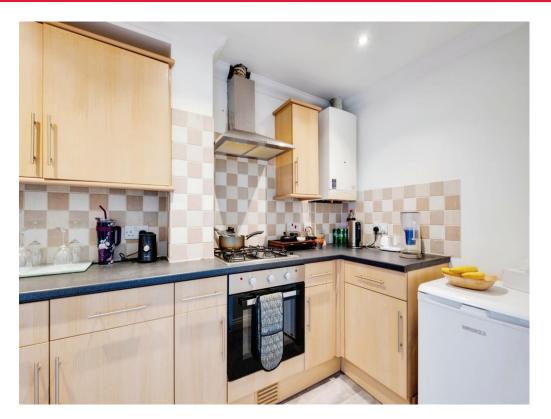

# Kitchen

11' 2" x 5' 8" ( 3.40m x 1.73m )

Fitted with a range of matching wall and base units with contrasting laminate work surfaces over. Four ring gas hob with stainless steel extractor hood over and electric oven under. Wall mounted gas central heating boiler. Space for fridge freezer. Space and plumbing for washing machine. Stainless steel sink unit with drainer and mixer tap. Part tiled walls. Vinyl flooring.