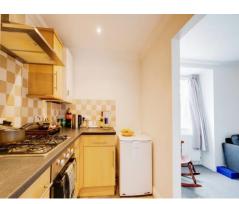

# Kitchen

11' 2" x 5' 8" ( 3.40m x 1.73m )

Fitted with a range of matching wall and base units with contrasting laminate work surfaces over. Four ring gas hob with stainless steel extractor hood over and electric oven under. Wall mounted gas central heating boiler. Space for fridge freezer. Space and plumbing for washing machine. Stainless steel sink unit with drainer and mixer tap. Part tiled walls. Vinyl flooring.