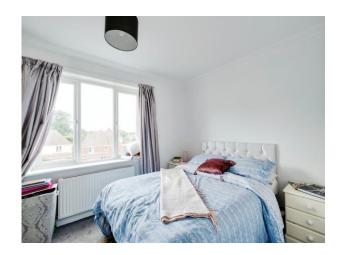

#### Bedroom 1

12' 8" max x 12' 8" max ( 3.86m max x 3.86m max )

Double glazed window to rear aspect. Radiator.

#### Bedroom 2

12' 7" x 8' 6" (3.84m x 2.59m)

Double glazed window to rear aspect. Radiator.