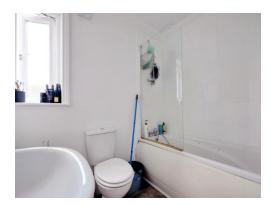

#### Bathroom

Obscure double glazed window to side aspect. Three piece suite comprising panel enclosed bath with glass shower screen and chrome shower attachment. Low level WC. Pedestal wash hand basin. Part tiled walls. Vinyl flooring. Radiator.