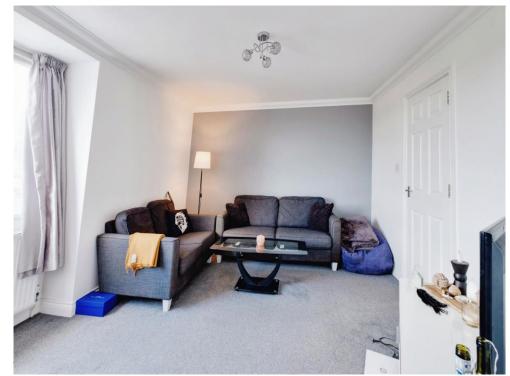

#### Sitting / Dining Room

13' 1" max x 13' max ( 3.99m max x 3.96m max )

Double glazed window to front aspect. TV point. Radiator. Open doorway through to the;