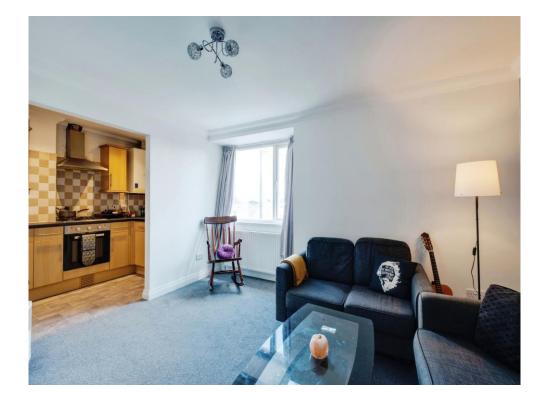

#### Sitting / Dining Room

13' 1" max x 13' max ( 3.99m max x 3.96m max )

Double glazed window to front aspect. TV point. Radiator. Open doorway through to the;

# Kitchen

11' 2" x 5' 8" ( 3.40m x 1.73m )

Fitted with a range of matching wall and base units with contrasting laminate work surfaces over. Four ring gas hob with stainless steel extractor hood over and electric oven under. Wall mounted gas central heating boiler. Space for fridge freezer. Space and plumbing for washing machine. Stainless steel sink unit with drainer and mixer tap. Part tiled walls. Vinyl flooring.