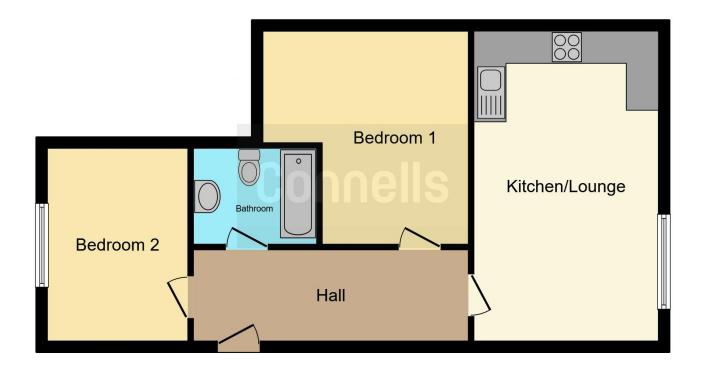

# Agents Notes:

Lease: 125 year from January 2006

Service Charge: As and When basis

Ground Rent: £150 per annum

Council Tax - Band B - BCP Council

This floor plan is for illustrative purposes only. It is not drawn to scale. Any measurements, floor areas (including any total floor area), openings and orientation are approximate. No details are guaranteed, they cannot be relied upon for any purpose and they do not form part of any agreement. No liability is taken for any error, omission or misstatement. A party must rely upon its own inspection(s). Powered by www.focalagent.com